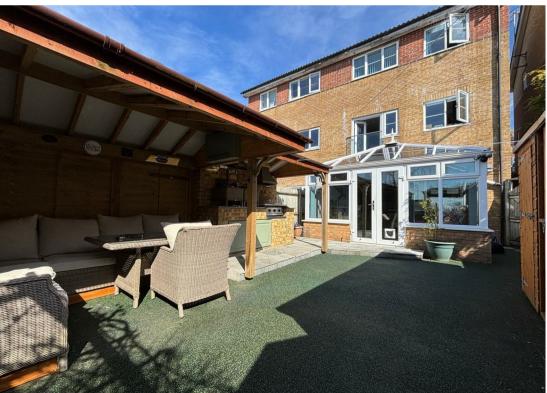

On the first floor there is two bedrooms and a family bathroom. The property benefits from pleasant views to the rear, gas fired central heating and double glazing.

To the rear is a fantastic family garden which benefits from a covered seating area at the top with a brick built outdoor griddle with sink.

Purpose built double glazed office with power, lighting and ethernet. Purpose built Wendy house with balcony and slide down to the next level and a 5m x 5m Norwegian Lodge with bar. As well as all of this the property also comes with off road parking for two vehicles. Large list of items available which can be negotiated with the sale.