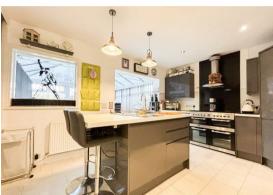

The kitchen has been modernised with an island in the middle and plenty of storage and cupboards. This floor further benefits from a shower room and internal room which can be used as an extra living room space or office space.

## Kitchen/Dining Room

18'1 x 11'7 (5.51m x 3.53m)