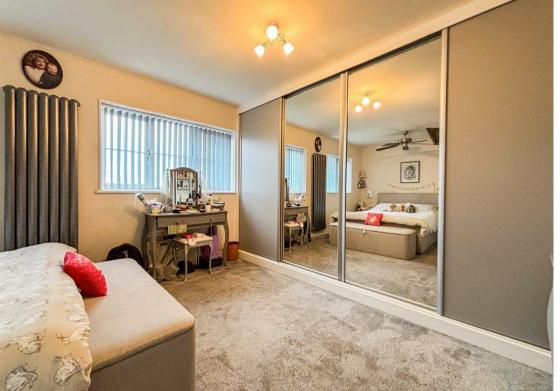

On the first floor there is two bedrooms and a family bathroom. The property benefits from pleasant views to the rear, gas fired central heating and double glazing.

To the rear is a fantastic family garden which benefits from a covered seating area at the top with a brick built outdoor griddle with sink.

## Bedroom 1

12'2" x 8'11" (3.71m x 2.74m)

#### Bedroom 2

14'1 x 9'0 (4.29m x 2.74m)

#### Bedroom 3

18'0" x 11'10" (5.50m x 3.63m)