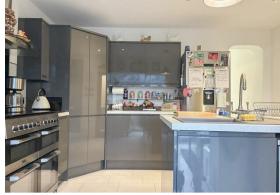

The kitchen has been modernised with an island in the middle and plenty of storage and cupboards. This floor further benefits from a shower room and internal room which can be used as an extra living room space or office space.

## Kitchen/Dining Room

18'1 x 11'7 (5.51m x 3.53m)