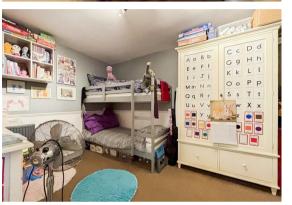

## Bedroom 1

12'2" x 8'11" (3.71m x 2.74m)

#### Bedroom 2

14'1 x 9'0 (4.29m x 2.74m)

#### Bedroom 3

18'0" x 11'10" (5.50m x 3.63m)