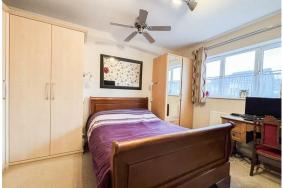

## Bedroom 1

12'2" x 8'11" (3.71m x 2.74m)

#### Bedroom 2

14'1 x 9'0 (4.29m x 2.74m)

#### Bedroom 3

18'0" x 11'10" (5.50m x 3.63m)