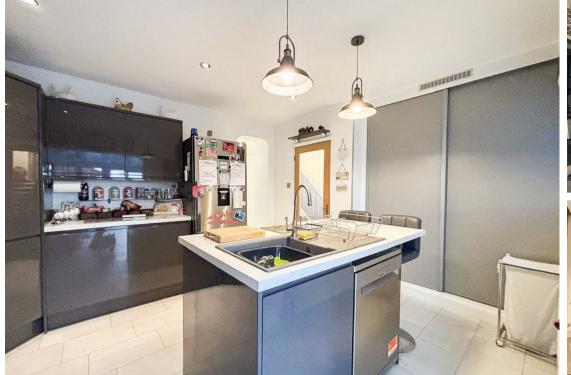

The kitchen has been modernised with an island in the middle and plenty of storage and cupboards. This floor further benefits from a shower room and internal room which can be used as an extra living room space or office space.

## Kitchen/Dining Room

18'1 x 11'7 (5.51m x 3.53m)