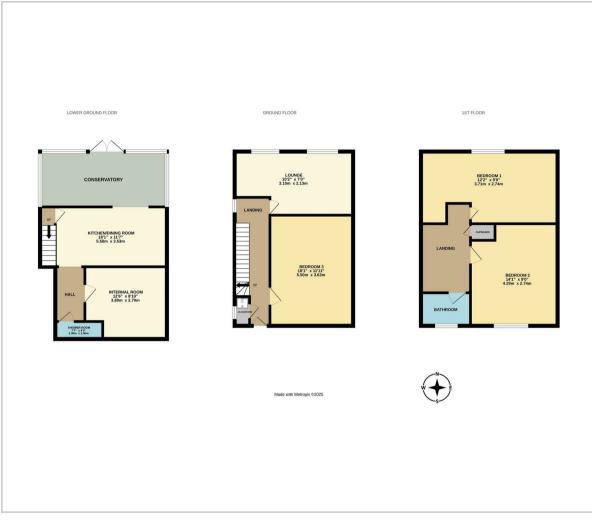

The property offers light and spacious accommodation over three floors comprising entrance hall, living room, cloakroom, bedroom.

The lower ground floor is where you will find the kitchen/breakfast room and conservatory plus access onto the garden.

The kitchen has been modernised with an island in the middle and plenty of storage and cupboards. This floor further benefits from a shower room and internal room which can be used as an extra living room space or office space.

On the first floor there is two bedrooms and a family bathroom. The property benefits from pleasant views to the rear, gas fired central heating and double glazing.

To the rear is a fantastic family garden which benefits from a covered seating area at the top with a brick built outdoor griddle with sink.

## Kitchen/Dining Room

18'1 x 11'7 (5.51m x 3.53m)

#### Internal Room

12'5" x 8'10" (3.80m x 2.70m)

#### Shower Room

7'6" x 4'3" (2.30m x 1.30m)

## Bedroom 1

12'2" x 8'11" (3.71m x 2.74m)

#### Bedroom 2

14'1 x 9'0 (4.29m x 2.74m)

#### Bedroom 3

18'0" x 11'10" (5.50m x 3.63m)

### Lounge

10'2 x 7'0 (3.10m x 2.13m)

Council Tax Band - C £2,270.34 per annum

# Floor Plan Area Map