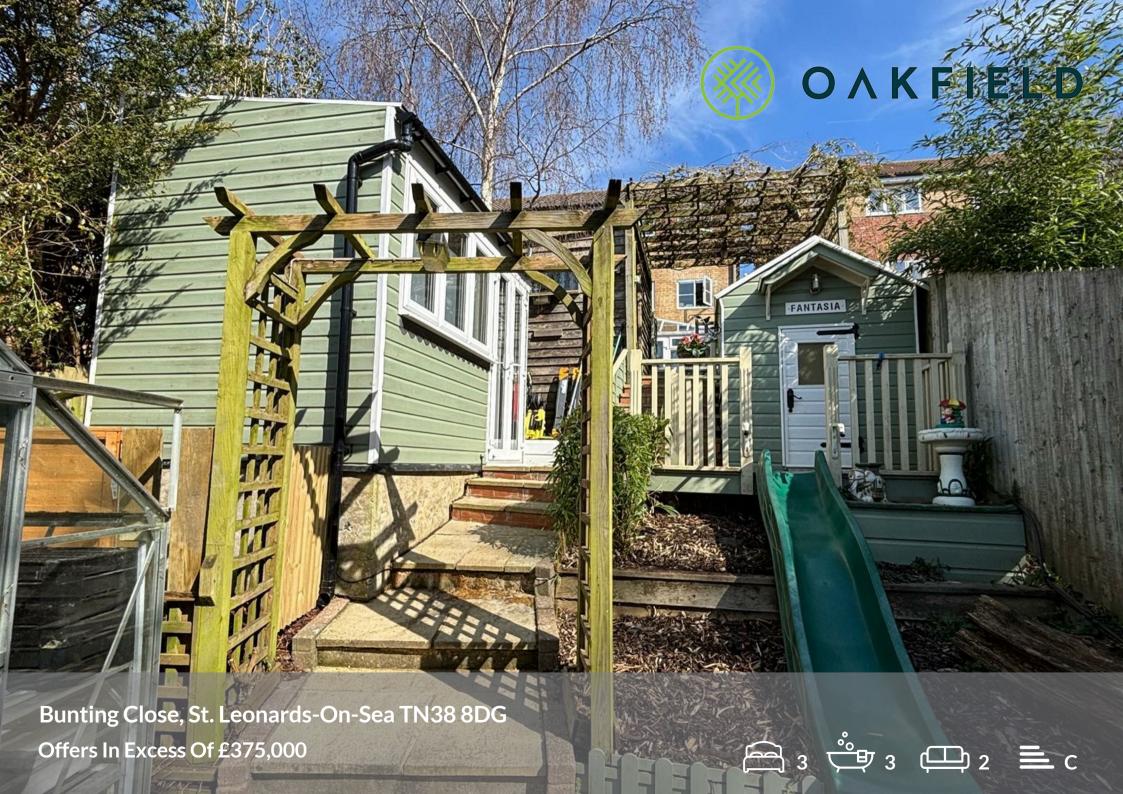

# Bunting Close, St. Leonards-On-Sea TN38 8DG

Unique opportunity to secure this well presented three storey townhouse situated in this sought after part of West St Leonards. Within reach of bus routes giving access to Hastings town centre with its comprehensive range of shopping, sporting, recreational facilities and mainline railway station.

On the first floor there is two bedrooms and a family bathroom. The property benefits from pleasant views to the rear, gas fired central heating and double glazing.

To the rear is a fantastic family garden which benefits from a covered seating area at the top with a brick built outdoor griddle with sink.

Purpose built double glazed office with power, lighting and ethernet. Purpose built Wendy house with balcony and slide down to the next level and a 5m x 5m Norwegian Lodge with bar. As well as all of this the property also comes with off road parking for two vehicles. Large list of items available which can be negotiated with the sale.