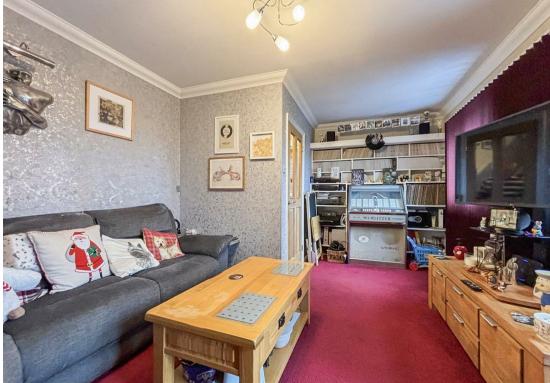

### Lounge

10'2 x 7'0 (3.10m x 2.13m)

Council Tax Band - C £2,270.34 per annum