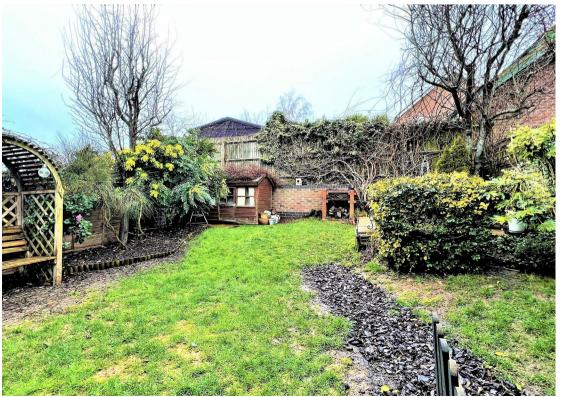

Externally, there is a a driveway for multiple vehicles, leading to a workshop area. To the rear there is an enclosed rear garden mainly laid to lawn with a patio area which provides the perfect opportunity for a spot of alfresco dining.

We look forward to showing you around this wonderful example of a family home and welcome any enquiries you may have.