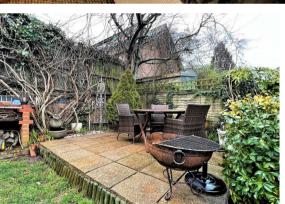

Externally, there is a a driveway for multiple vehicles, leading to a workshop area. To the rear there is an enclosed rear garden mainly laid to lawn with a patio area which provides the perfect opportunity for a spot of alfresco dining.