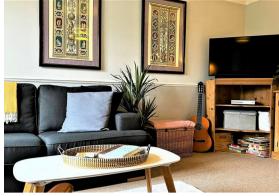

The downstairs accommodation consists a separate WC, well proportioned sitting room, separate dining room with conservatory which offers a lovely space to unwind.

The kitchen has it's own utility area with access to a secondary utility room and home office is preferred. On the upper floors you have two double bedrooms both benefitting from built-in wardrobes and the third bedroom is at the frontal aspect of this home. The main bathroom is also located on this floor.

# **Living Room**

15'11" x 12'5" (4.87 x 3.81)