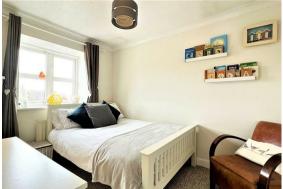

### Bedroom One

9'8" x 8'7" (2.95 x 2.62)

### Bedroom Two

10'11" x 8'6" (3.35 x 2.61)

### **Bedroom Three**

7'6" x 6'8" (2.31 x 2.04)