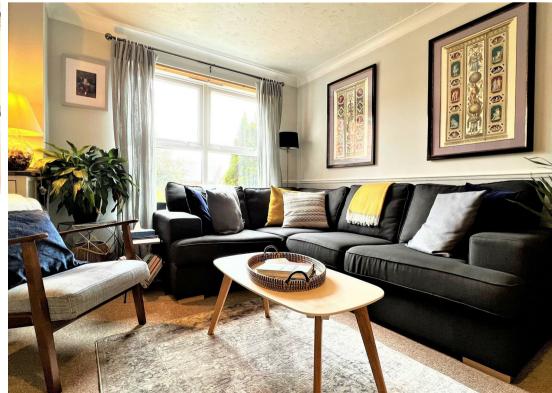

ors you have two double bedrooms both benefitting from built-in wardrobes and the third bedroom is at the frontal aspect of this home. The main bathroom is also located on this floor.

Externally, there is a a driveway for multiple vehicles, leading to a workshop area. To the rear there is an enclosed rear garden mainly laid to lawn with a patio area which provides the perfect opportunity for a spot of alfresco dining.

The property is situated in a desirable residential area, convenient for access to the town of Battle and St. Leonards, as well as being within easy reach of local schools, including Claverham, amenities, transport links and shopping facilities.

We look forward to showing you around this wonderful example of a family home and welcome any enquiries you may have.

























# **Living Room**

15'11" x 12'5" (4.87 x 3.81)

### Kitchen

8'0" x 6'5" (2.46 x 1.98)

# **Dining Room**

11'9" x 8'5" (3.59 x 2.59)

# Study

13'2" x 8'3" (4.02 x 2.52)

### Bedroom One

9'8" x 8'7" (2.95 x 2.62)

### Bedroom Two

10'11" x 8'6" (3.35 x 2.61)

### **Bedroom Three**

7'6" x 6'8" (2.31 x 2.04)

### Bathroom

6'4" x 5'6" (1.95 x 1.70)

### Conservatory

8'0" x 8'2" (2.46 x 2.49)

Council Tax Band - D £2,554.14 per annum

# Floor Plan Area Map



# Viewing

Please contact us on 01424 722122

if you wish to arrange a viewing appointment for this property or require further information.

# A2100 A2100 The Ridge W

# **Energy Efficiency Graph**

Coogle



These particulars, whilst believed to be accurate are set out as a general outline only for guidance and do no