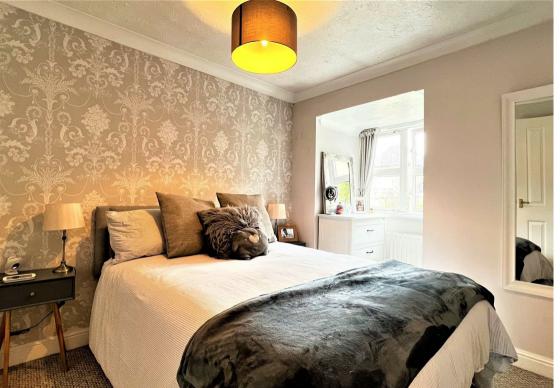

### Bedroom One

9'8" x 8'7" (2.95 x 2.62)

### Bedroom Two

10'11" x 8'6" (3.35 x 2.61)

### **Bedroom Three**

7'6" x 6'8" (2.31 x 2.04)