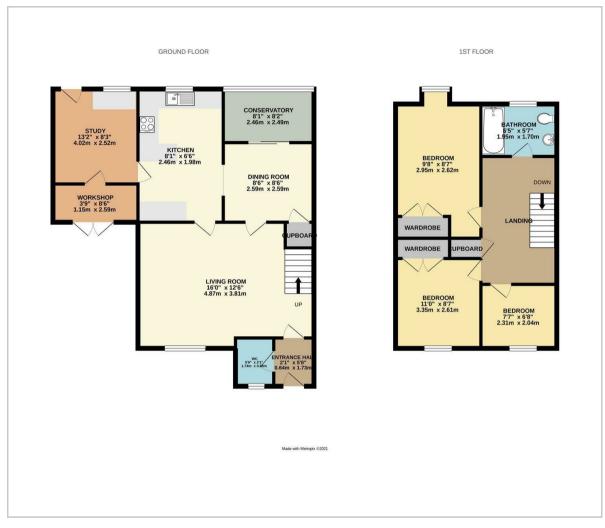

The downstairs accommodation consists a separate WC, well proportioned sitting room, separate dining room with conservatory which offers a lovely space to unwind.

The kitchen has it's own utility area with access to a secondary utility room and home office is preferred. On the upper floors you have two double bedrooms both benefitting from built-in wardrobes and the third bedroom is at the frontal aspect of this home. The main bathroom is also located on this floor.

# **Living Room**

15'11" x 12'5" (4.87 x 3.81)

### Kitchen

8'0" x 6'5" (2.46 x 1.98)

# **Dining Room**

11'9" x 8'5" (3.59 x 2.59)

# Study

13'2" x 8'3" (4.02 x 2.52)

### Bedroom One

9'8" x 8'7" (2.95 x 2.62)

### Bedroom Two

10'11" x 8'6" (3.35 x 2.61)

### **Bedroom Three**

7'6" x 6'8" (2.31 x 2.04)

### Bathroom

6'4" x 5'6" (1.95 x 1.70)

### Conservatory

8'0" x 8'2" (2.46 x 2.49)

Council Tax Band - D £2,554.14 per annum

# Floor Plan Area Map