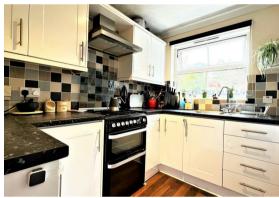

The downstairs accommodation consists a separate WC, well proportioned sitting room, separate dining room with conservatory which offers a lovely space to unwind.

The kitchen has it's own utility area with access to a secondary utility room and home office is preferred. On the upper floors you have two double bedrooms both benefitting from built-in wardrobes and the third bedroom is at the frontal aspect of this home. The main bathroom is also located on this floor.

### Kitchen

8'0" x 6'5" (2.46 x 1.98)