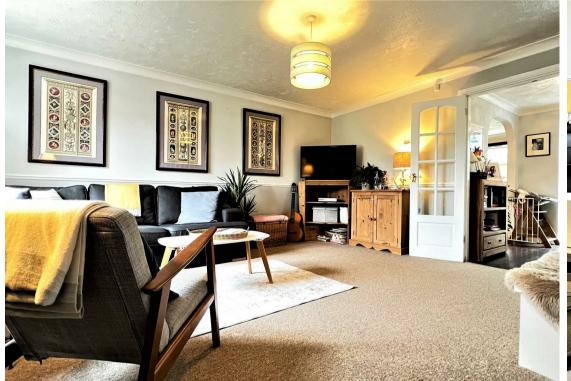

The downstairs accommodation consists a separate WC, well proportioned sitting room, separate dining room with conservatory which offers a lovely space to unwind.

The kitchen has it's own utility area with access to a secondary utility room and home office is preferred. On the upper floors you have two double bedrooms both benefitting from built-in wardrobes and the third bedroom is at the frontal aspect of this home. The main bathroom is also located on this floor.

# **Living Room**

15'11" x 12'5" (4.87 x 3.81)