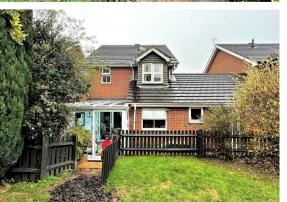

Externally, there is a a driveway for multiple vehicles, leading to a workshop area. To the rear there is an enclosed rear garden mainly laid to lawn with a patio area which provides the perfect opportunity for a spot of alfresco dining.