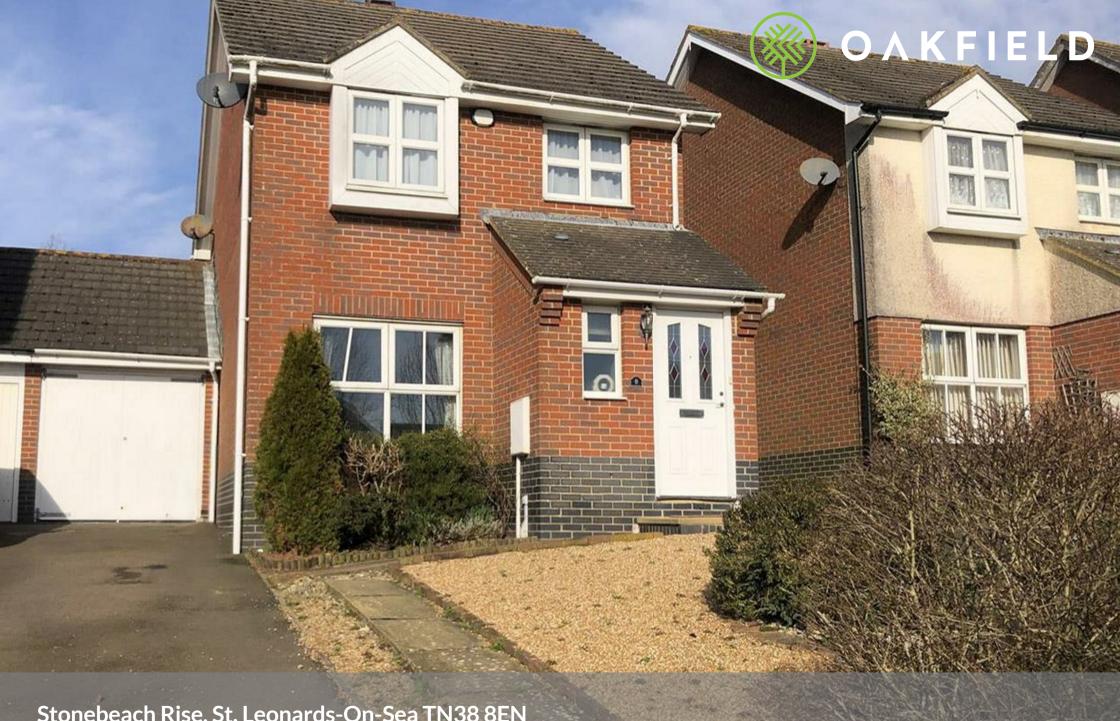

Stonebeach Rise, St. Leonards-On-Sea TN38 8EN Offers In The Region Of £420,000

# Stonebeach Rise, St. Leonards-On-Sea TN38 8EN

Have you been seeking a stunning three bedroom link detached house, which is presented to an almost show home condition throughout, with tasteful décor and a light and airy feel?

Externally, there is a a driveway for multiple vehicles, leading to a workshop area. To the rear there is an enclosed rear garden mainly laid to lawn with a patio area which provides the perfect opportunity for a spot of alfresco dining.

The property is situated in a desirable residential area, convenient for access to the town of Battle and St. Leonards, as well as being within easy reach of local schools, including Claverham, amenities, transport links and shopping facilities.