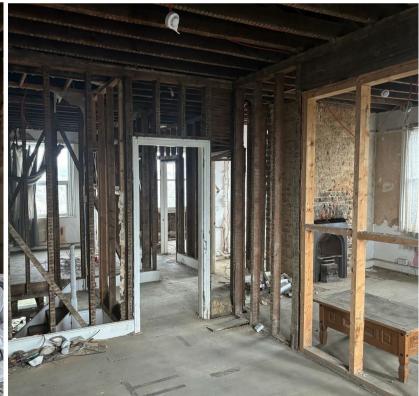

# Duke Road, St. Leonards-On-Sea TN37 7DN

Exciting new development: Conversion of public house into residential flats!

We are delighted to announce that planning permission has been officially approved for the transformation of The Duke Pub into a modern residential development. This historic property, once a cherished community hub, is set to be reimagined into a collection of stylish flats, each designed to blend contemporary living with the buildings rich architectural heritage.

Currently have plans approved for two, one bedroom ground floor flats and a very spacious two bedroom maisonette on the first floor.

Located only a short walk from Silverhill where you can find a number of local amenities, cafes, Asda supermarket and local transport.