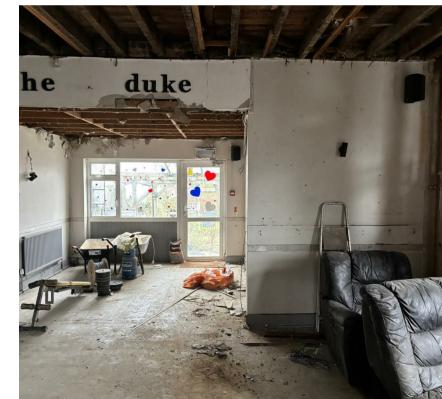

# Duke Road, St. Leonards-On-Sea TN37 7DN

Exciting new development: Conversion of public house into residential flats!

We are delighted to announce that planning permission has been officially approved for the transformation of The Duke Pub into a modern residential development. This historic property, once a cherished community hub, is set to be reimagined into a collection of stylish flats, each designed to blend contemporary living with the buildings rich architectural heritage.

Currently have plans approved for two, one bedroom ground floor flats and a very spacious two bedroom maisonette on the first floor.

Located only a short walk from Silverhill where you can find a number of local amenities, cafes, Asda supermarket and local transport.