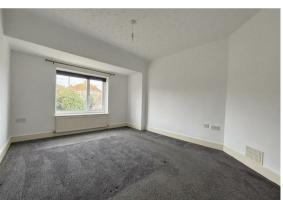

#### Bedroom

15'1 x 1'2 (4.60m x 0.36m)

#### Bedroom 2

12'6 x 1'2 (3.81m x 0.36m)

#### Bedroom 3

8'6 x 5'11 (2.59m x 1.80m)