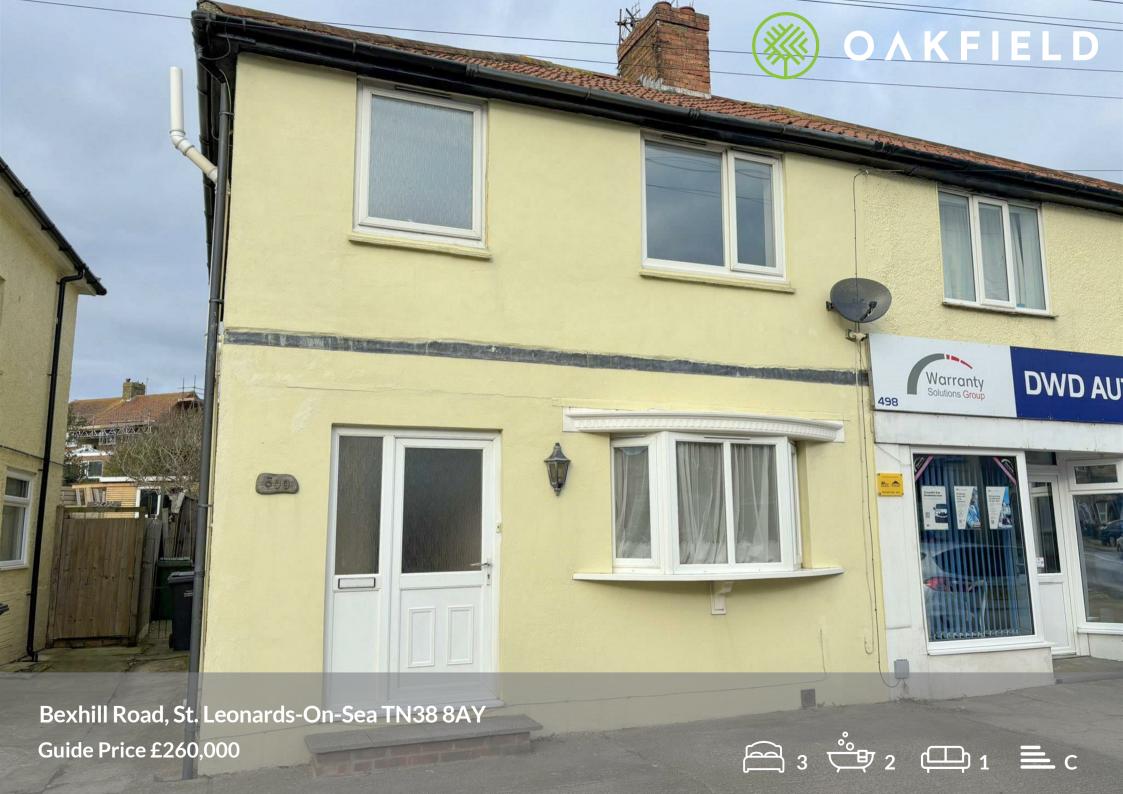

## Bexhill Road, St. Leonards-On-Sea TN38 8AY

Well presented three bedroom semi detached house located in a convenient part of St Leonards On Sea within easy reach of Ravenside retail park where you will find a Tesco Extra, Halfords, B&Q and lots more. This property is also located in a good catchment area for local schools.

Accommodation comprises of an entrance hall way with a downstairs shower room and under stair storage. Large living room with bay fronted window and this leads into the dining room and then onto fitted kitchen.

To the first floor is two double bedrooms, a single bedroom and a fitted bathroom with shower over the bath, wash hand basin and WC.

Externally the property benefits from off road parking to the front of the property and to the rear is a courtyard garden.

This property is being sold chain free!!

10'2 x 5'7 (3.10m x 1.70m)