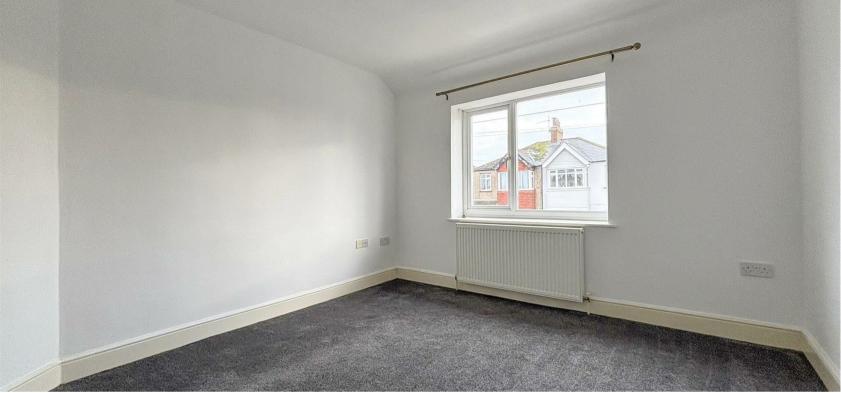

### **Dining Room**

13'5 x 10'10 (4.09m x 3.30m)

**Living Room** 12'2 x 10'10 (3.71m x 3.30m)