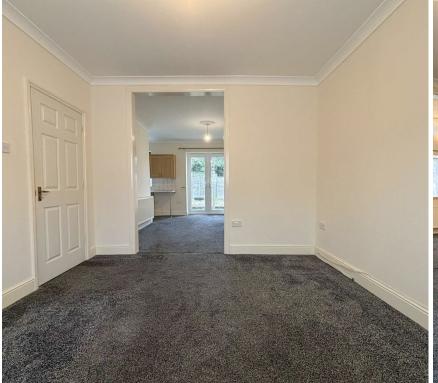

Accommodation comprises of an entrance hall way with a downstairs shower room and under stair storage. Large living room with bay fronted window and this leads into the dining room and then onto fitted kitchen.

### **Dining Room**

13'5 x 10'10 (4.09m x 3.30m)

**Living Room** 12'2 x 10'10 (3.71m x 3.30m)