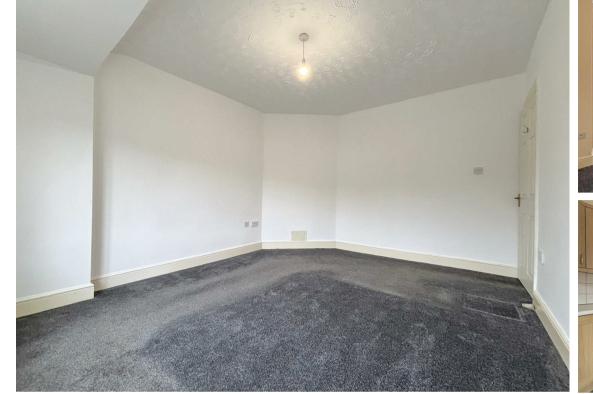

To the first floor is two double bedrooms, a single bedroom and a fitted bathroom with shower over the bath, wash hand basin and WC.

Externally the property benefits from off road parking to the front of the property and to the rear is a courtyard garden.

#### Bedroom

15'1 x 1'2 (4.60m x 0.36m)

#### Bedroom 2

12'6 x 1'2 (3.81m x 0.36m)

#### Bedroom 3

8'6 x 5'11 (2.59m x 1.80m)