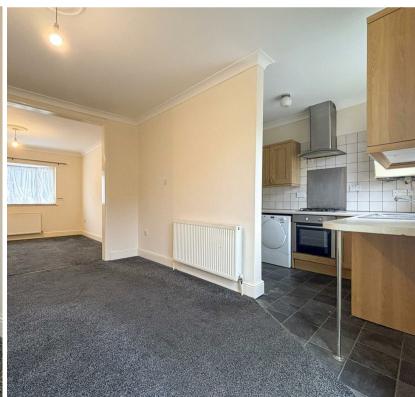

Accommodation comprises of an entrance hall way with a downstairs shower room and under stair storage. Large living room with bay fronted window and this leads into the dining room and then onto fitted kitchen.

### **Dining Room**

13'5 x 10'10 (4.09m x 3.30m)

**Living Room** 12'2 x 10'10 (3.71m x 3.30m)