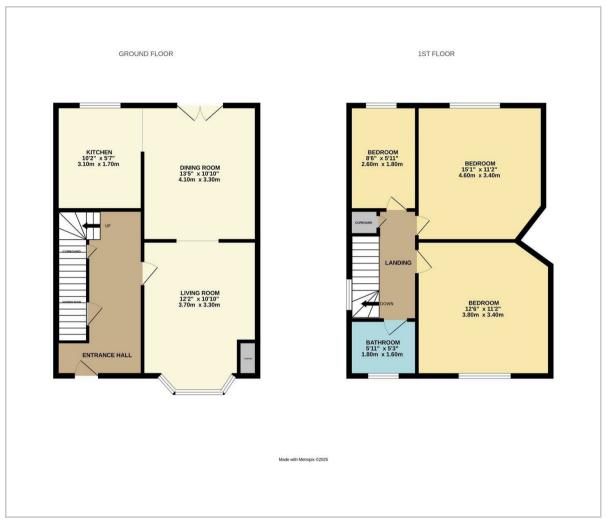

Accommodation comprises of an entrance hall way with a downstairs shower room and under stair storage. Large living room with bay fronted window and this leads into the dining room and then onto fitted kitchen.

To the first floor is two double bedrooms, a single bedroom and a fitted bathroom with shower over the bath, wash hand basin and WC.

Externally the property benefits from off road parking to the front of the property and to the rear is a courtyard garden.

### **Dining Room**

13'5 x 10'10 (4.09m x 3.30m)

**Living Room** 12'2 x 10'10 (3.71m x 3.30m)

#### **Shower Room**

7'3 x 2'1 (2.21m x 0.64m)

#### Bedroom

15'1 x 1'2 (4.60m x 0.36m)

#### Bedroom 2

12'6 x 1'2 (3.81m x 0.36m)

#### Bedroom 3

8'6 x 5'11 (2.59m x 1.80m)

#### **Bathroom**

5'11 x 5'3 (1.80m x 1.60m)

Council Tax Band - B £1,986.55 per annum