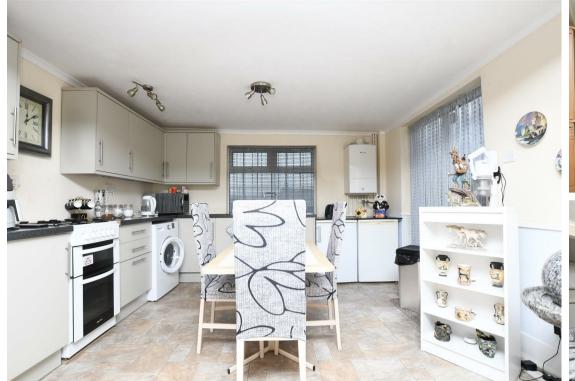

You are welcomed by a bright and airy open plan kitchen and living room, creating a warm and inviting atmosphere for both relaxation and entertaining. The space is designed to maximise natural light, making it a pleasant area to enjoy daily life.

#### Living Room/Kitchen

20'11" x 11'9" (6.4 x 3.6)