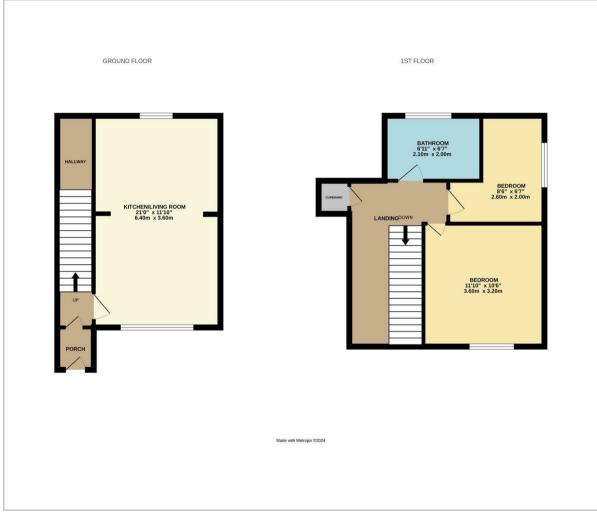

## Floor Plan Area Map

#### Living Room/Kitchen

20'11" x 11'9" (6.4 x 3.6)

#### Bedroom

11'9" x 10'5" (3.6 x 3.2)

#### Bedroom

6'6" x 8'6" (2.0 x 2.6)

#### Bathroom

6'6" x 6'10" (2.0 x 2.1)

Council Tax Band - C £2,270.34 per annum