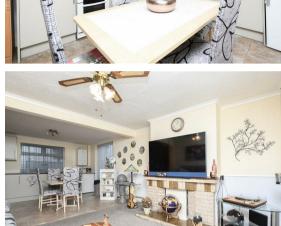

You are welcomed by a bright and airy open plan kitchen and living room, creating a warm and inviting atmosphere for both relaxation and entertaining. The space is designed to maximise natural light, making it a pleasant area to enjoy daily life.

#### Living Room/Kitchen

20'11" x 11'9" (6.4 x 3.6)