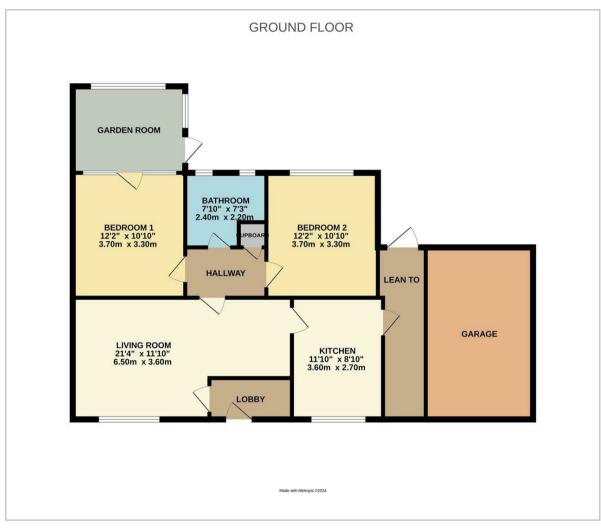

#### Floor Plan

## **Living Room**

21'3" x 11'9" (6.5m x 3.6m)

## Bathroom

7'10" x 7'2" (2.4m x 2.2m)

## Bedroom One

12'1" x 10'9" (3.7m x 3.3m)

#### Bedroom Two

12'1" x 10'9" (3.7m x 3.3m)

Council Tax Band D - £2,554.14 Per annum