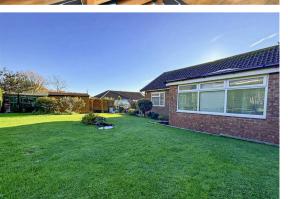

One of the standout features of this property is the rear garden, a perfect retreat for outdoor enthusiasts or those seeking a peaceful space to unwind. The garden offers plenty of potential for gardening, entertaining and also comes with a timber frame shed. The garden also benefits from a beautiful and sunny garden room which is fitted with heating and electric, you can access this from the bedroom and leads out to the garden.

Additionally, the property includes a garage, providing convenient storage or parking options. This property also comes fitted with an electric car charger and solar panels which means the property is very energy efficient.