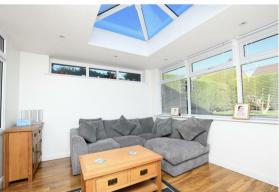

One of the standout features of this property is the rear garden, a perfect retreat for outdoor enthusiasts or those seeking a peaceful space to unwind. The garden offers plenty of potential for gardening, entertaining and also comes with a timber frame shed. The garden also benefits from a beautiful and sunny garden room which is fitted with heating and electric, you can access this from the bedroom and leads out to the garden.

## **Living Room**

21'3" x 11'9" (6.5m x 3.6m)