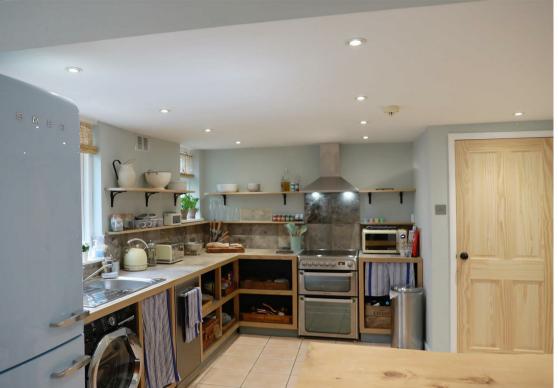

The kitchen has been recently renovated and now boasts bespoke oak-fronted units, a new stone worktop, Smeg fridge and a high-specification double oven – all of which are included within the sale price

#### Kitchen

18'4" x 11'10" (5.61m x 3.61m)