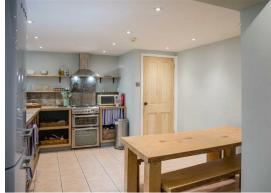

The kitchen has been recently renovated and now boasts bespoke oak-fronted units, a new stone worktop, Smeg fridge and a high-specification double oven – all of which are included within the sale price

#### Kitchen

18'4" x 11'10" (5.61m x 3.61m)