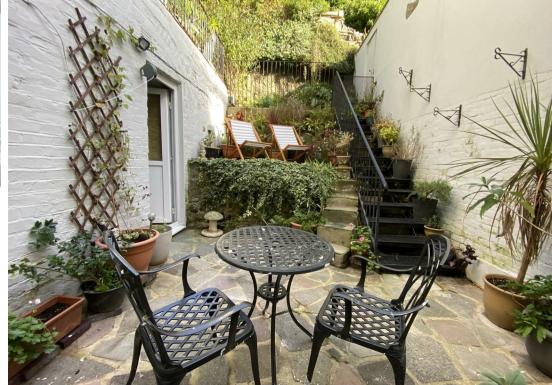

With its contemporary design, the flat offers a comfortable living space, and you'll love the access to the tranquil courtyard area. Don't miss out on this perfect blend of location, style, and convenience!

The flat boasts a modern kitchen and dining area, well-appointed bathroom with shower over the bath. As well as a spacious living room and bedroom.

The outside courtyard area is a beautiful sun-trap on your back doorstep - enjoy your al-fresco breakfast or cocktail (or two!) in style. Which also benfits from off street parking.