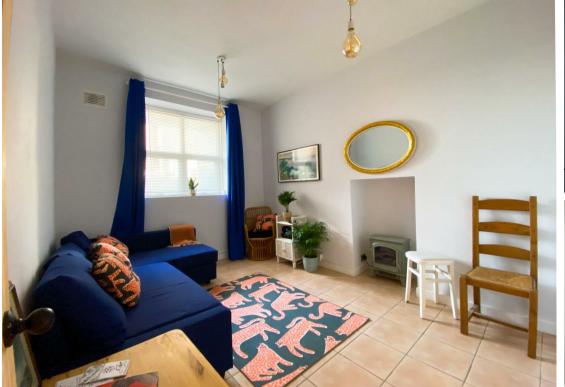

With its contemporary design, the flat offers a comfortable living space, and you'll love the access to the tranquil courtyard area. Don't miss out on this perfect blend of location, style, and convenience!

The flat boasts a modern kitchen and dining area, well-appointed bathroom with shower over the bath. As well as a spacious living room and bedroom.

The outside courtyard area is a beautiful sun-trap on your back doorstep - enjoy your al-fresco breakfast or cocktail (or two!) in style. Which also benfits from off street parking.

### **Living Room**

15'8" x 9'10" (4.78m x 3.02m)