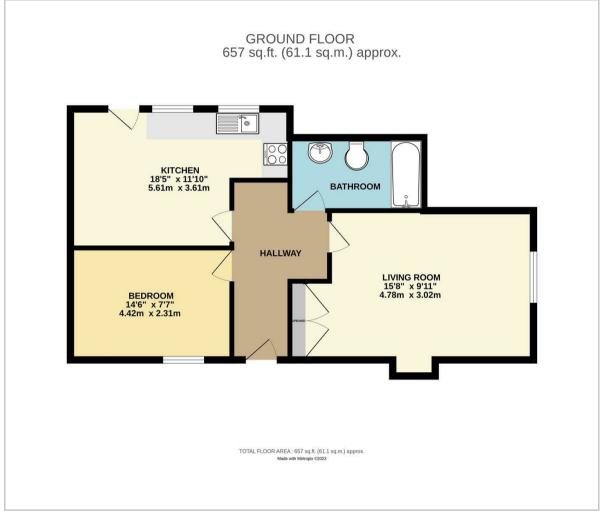

### **Living Room**

15'8" x 9'10" (4.78m x 3.02m)

#### Kitchen

18'4" x 11'10" (5.61m x 3.61m)

### Bedroom

14'6" x 7'6" (4.42m x 2.31m)

The flat boasts a modern kitchen and dining area, well-appointed bathroom with shower over the bath. As well as a spacious living room and bedroom.

The outside courtyard area is a beautiful sun-trap on your back doorstep - enjoy your al-fresco breakfast or cocktail (or two!) in style. Which also benfits from off street parking.