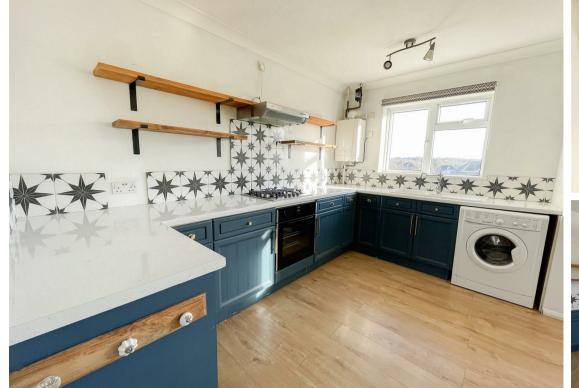

o local shopping, schools, and The Conquest Hospital, as well as bus lines to Hastings town centre.

This spacious property is set across two floors. The ground level includes a living room with patio doors that open out to the rear garden, as well as a large kitchen that leads to the downstairs bedroom.

The first level hosts three bedrooms, one with storage, one with an ensuite and a family bathroom with a shower over the bath.

Additional advantages include off-street parking, double glazing, and gas central heating.

#### Please note:

Pets are considered upon negotiation and where accepted, at an extra £25pcm.

An annual household income of £49,500 will be required for the affordability criteria of this property.

The minimum tenancy length is 12 Months.

Available mid December 2024



















# **Living Room**

15'3" x 11'10" (4.65m x 3.63m)

# Kitchen

14'9" x 11'10" (4.50m x 3.61m)

# Bedroom One

12'0" x 9'3" (3.68m x 2.82m)

# Bedroom Two

11'10" x 8'9" (3.63m x 2.69m)

#### **Bedroom Three**

10'4" x 8'3" (3.15m x 2.54m)

#### **Bedroom Four**

12'9" x 7'10" (3.91m x 2.41m)

Council Tax Band C - £2,166.64 per annum







#### Floor Plan



# Viewing

Please contact us on 01424 446644

if you wish to arrange a viewing appointment for this property or require further information.

#### Area Map



# **Energy Efficiency Graph**



These particulars, whilst believed to be accurate are set out as a general outline only for guidance and do not constitute any part of an offer or contract. Intending purchasers should not rely on them as statements of representat