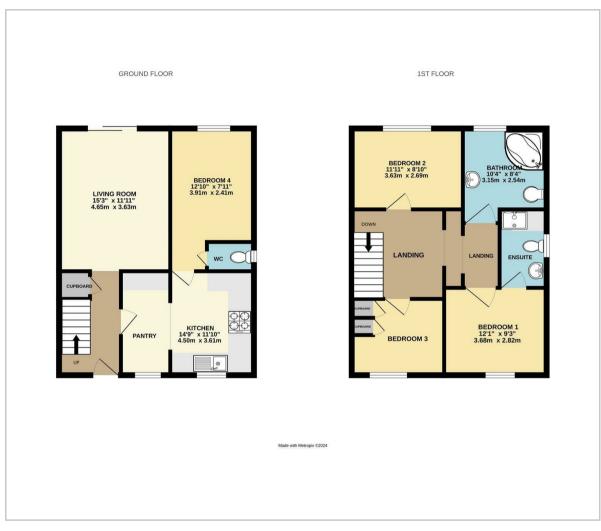

This spacious property is set across two floors. The ground level includes a living room with patio doors that open out to the rear garden, as well as a large kitchen that leads to the downstairs bedroom.

The first level hosts three bedrooms, one with storage, one with an ensuite and a family bathroom with a shower over the bath.

Additional advantages include off-street parking, double glazing, and gas central heating.

# **Living Room**

15'3" x 11'10" (4.65m x 3.63m)

# Kitchen

14'9" x 11'10" (4.50m x 3.61m)

# Bedroom One

12'0" x 9'3" (3.68m x 2.82m)

# Bedroom Two

11'10" x 8'9" (3.63m x 2.69m)

#### **Bedroom Three**

10'4" x 8'3" (3.15m x 2.54m)

#### **Bedroom Four**

12'9" x 7'10" (3.91m x 2.41m)

Council Tax Band C - £2,166.64 per annum

#### Floor Plan