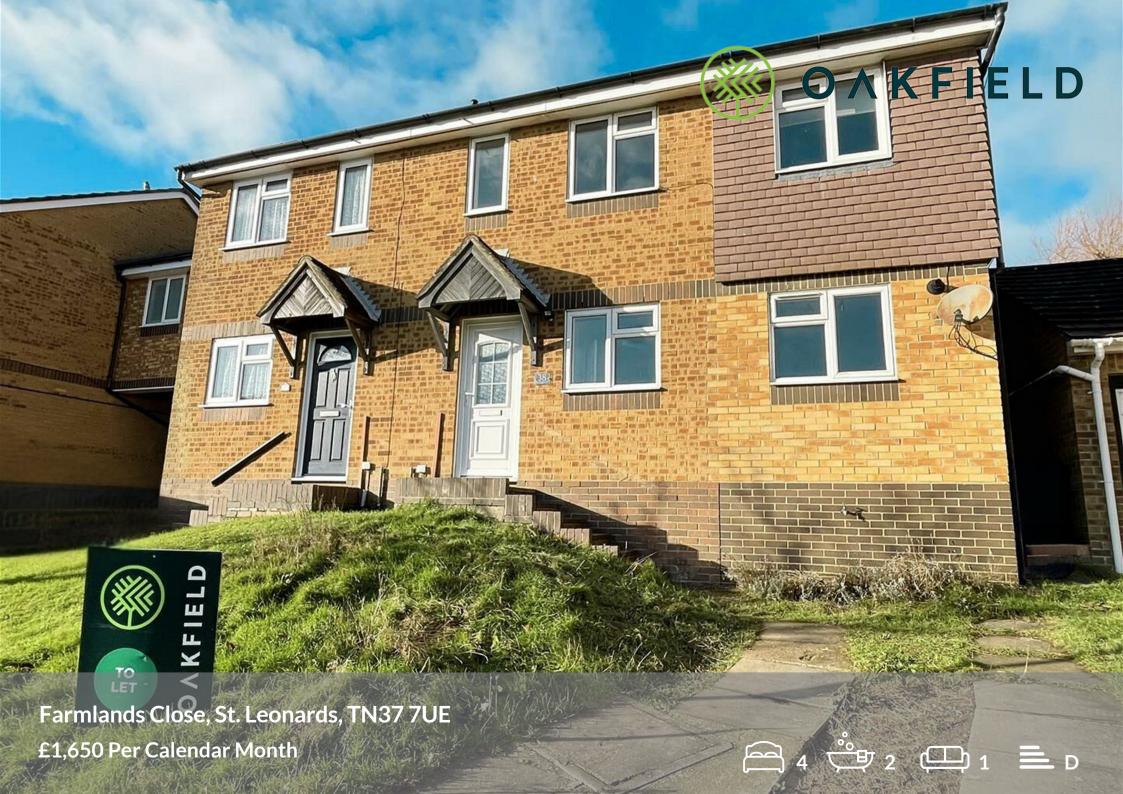

# Farmlands Close, St. Leonards, TN37 7UE

This four-bedroom semi-detached property is in a highly desirable location, close to local shopping, schools, and The Conquest Hospital, as well as bus lines to Hastings town centre.

This spacious property is set across two floors. The ground level includes a living room with patio doors that open out to the rear garden, as well as a large kitchen that leads to the downstairs bedroom.

The first level hosts three bedrooms, one with storage, one with an ensuite and a family bathroom with a shower over the bath.

Additional advantages include off-street parking, double glazing, and gas central heating.