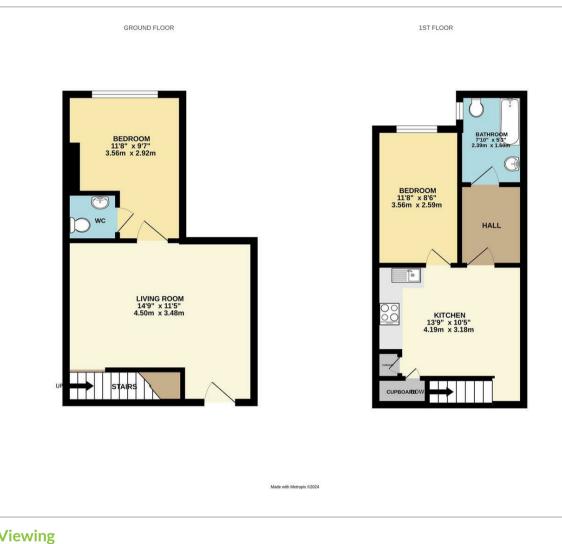

#### **Living Room** 14'9 x 11'5 (4.50m x 3.48m)

**Kitchen** 

13'9 x 10'5 (4.19m x 3.18m)

**Bedroom** 11'8 x 9'7 (3.56m x 2.92m)

**Bedroom** 11'8 x 8'6 (3.56m x 2.59m)

**Bathroom** 7'10 x 5'3 (2.39m x 1.60m)

### Council Tax Band - A £1,625 per annum

**Floor Plan** 