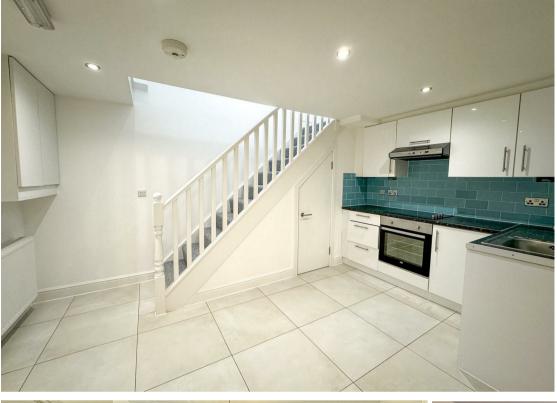

# Queens Road, Hastings TN34 1RP

Well presented ground floor flat located on Queens Road in Hastings! This quirky property boasts a private entrance, making it feel like your very own oasis.

Upon entering, you are greeted by a wellpresented reception room that offers a cozy space to relax and entertain. The flat features two lovely bedrooms. Modern style bathroom and utility space, fitted kitchen and ample storage throughout.

#### **Living Room** 14'9 x 11'5 (4.50m x 3.48m)

**Kitchen** 

13'9 x 10'5 (4.19m x 3.18m)

**Bedroom** 11'8 x 9'7 (3.56m x 2.92m)

**Bedroom** 11'8 x 8'6 (3.56m x 2.59m)

**Bathroom** 7'10 x 5'3 (2.39m x 1.60m)