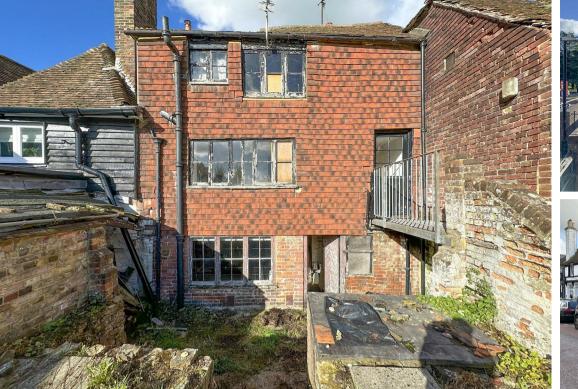

## Landgate, Rye TN317LH

FOR SALE WITH CLIVE EMSON - Guide price: £190,000 Plus Fees

A mixed commercial and residential midterraced property in need of repair. The commercial unit has its own entrance, which is located upon Landgate, as well as the maisonette above, which has the benefit of its own entrance from the lefthand side of 20 Landgate.

The property is within easy reach of Rye High Street with various local and national retailers, schools, mainline railway station and other amenities nearby.

The property is now vacant and may have the potential for alternative uses, subject to all necessary consents being obtainable.