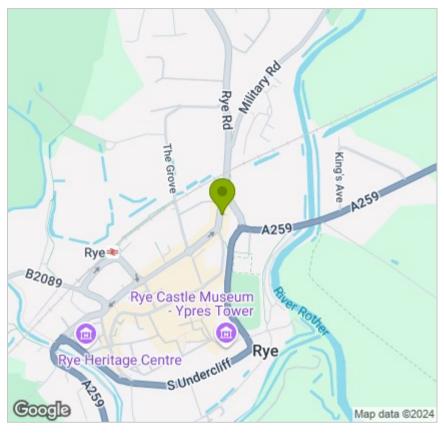

The property is within easy reach of Rye High Street with various local and national retailers, schools, mainline railway station and other amenities nearby.

The property is now vacant and may have the potential for alternative uses, subject to all necessary consents being obtainable.