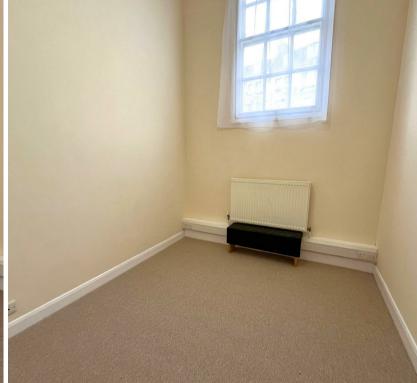

### Bedroom 1

11'5" x 9'6" (3.50 x 2.90)

#### Bedroom 2

9'6" x 8'3" (2.90 x 2.53)