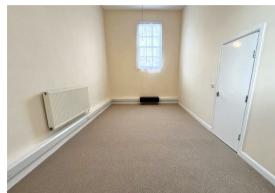

### Bedroom 1

11'5" x 9'6" (3.50 x 2.90)

#### Bedroom 2

9'6" x 8'3" (2.90 x 2.53)