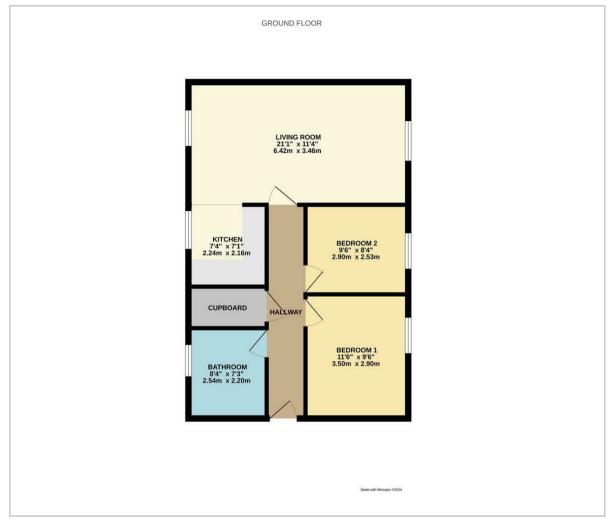

# Floor Plan

- \* Available now
- \* Minimum tenancy length 12 months
- \* Household Income Threshold: £32,250

**Living Room** 21'0" x 11'4" (6.42 x 3.46)

#### Kitchen

7'4" x 7'1" (2.24 x 2.16)

### Bedroom 1

11'5" x 9'6" (3.50 x 2.90)

#### Bedroom 2

9'6" x 8'3" (2.90 x 2.53)

#### Bathroom

8'3" x 7'2" (2.54 x 2.20)

Council Tax Band A - £1,624.98