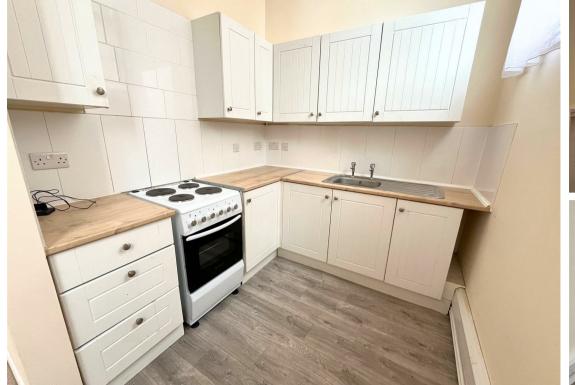

newly decorated two bedroom flat in the heart of Hastings town centre.

Situated on the ground floor, the property comprises: spacious living room with modern kitchen tucked to the side; two double bedrooms; a storage cupboard; a spacious modern bathroom.

The flat has been newly painted throughout, new carpets fitted and has a benefit of one off road parking space. With high windows to all rooms, the flat maintains its privacy and allows plenty of light to each room.

Centrally located in the hub of Hastings town centre, the flat is surrounded by many local and national retailers, including pubs, restaurants and other amenities as well as Hastings mainline railway station and the seafront.

- \* Available now
- \* Minimum tenancy length 12 months
- \* Household Income Threshold: £32,250















**Living Room** 21'0" x 11'4" (6.42 x 3.46)

#### Kitchen

7'4" x 7'1" (2.24 x 2.16)

### Bedroom 1

11'5" x 9'6" (3.50 x 2.90)

#### Bedroom 2

9'6" x 8'3" (2.90 x 2.53)

#### Bathroom

8'3" x 7'2" (2.54 x 2.20)

Council Tax Band A - £1,624.98







# Floor Plan



## Viewing

Please contact us on 01424 446644

if you wish to arrange a viewing appointment for this property or require further information.



## **Energy Efficiency Graph**



These particulars, whilst believed to be accurate are set out as a general outline only for guidance and do not constitute any part of an offer or contract. Intending purchasers should not rely on them as statements of representation of fact, but must satisfy themselves by inspection or otherwise as to their accuracy. No person in this f