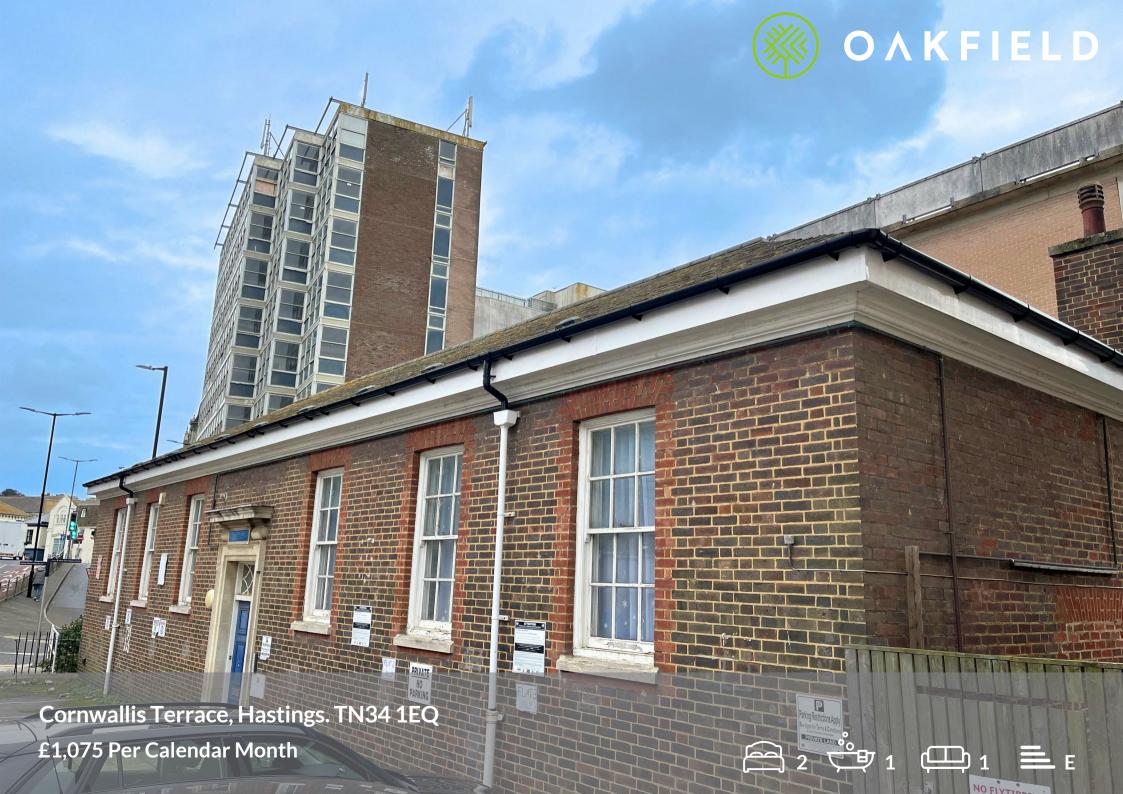

# Cornwallis Terrace, Hastings. TN34 1EQ

A newly decorated two bedroom flat in the heart of Hastings town centre.

Situated on the ground floor, the property comprises: spacious living room with modern kitchen tucked to the side; two double bedrooms; a storage cupboard; a spacious modern bathroom.

The flat has been newly painted throughout, new carpets fitted and has a benefit of one off road parking space. With high windows to all rooms, the flat maintains its privacy and allows plenty of light to each room.

Centrally located in the hub of Hastings town centre, the flat is surrounded by many local and national retailers, including pubs, restaurants and other amenities as well as Hastings mainline railway station and the seafront.

- \* Available now
- \* Minimum tenancy length 12 months
- \* Household Income Threshold: £32,250

**Living Room** 21'0" x 11'4" (6.42 x 3.46)