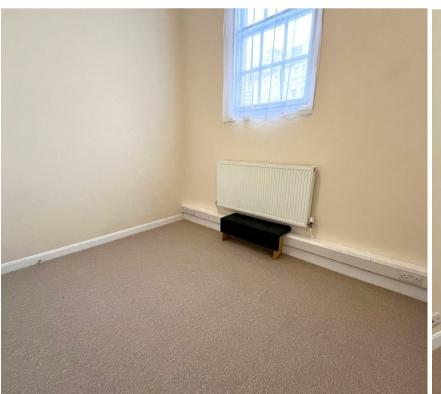

### Bedroom 1

11'5" x 9'6" (3.50 x 2.90)

#### Bedroom 2

9'6" x 8'3" (2.90 x 2.53)