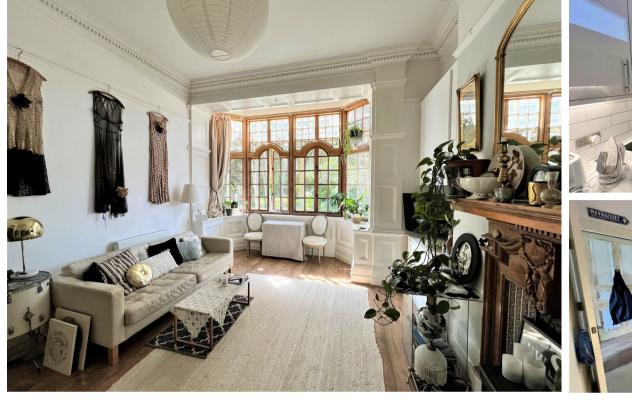

The living room is spacious and welcoming, with a lovely fireplace and plenty of room for relaxing. Featuring a large bay window for plenty of sunlight, this room is the jewel in the crown The kitchen is modern and well-equipped, with everything you need to cook up a storm. The master bedroom is both large and comfortable, with plenty of storage space and the accompanying second bedroom is perfect for small families, or as a guest room. The bathroom is modern and stylish, with a large bathtub with shower.

**Living Room** 13'10" x 20'2" (4.22m x 6.17m)

Master Bedroom 8'1" 16'9" (2.47m 5.12m)

**Kitchen** 9'8" x 6'5" (2.96m x 1.98m)

**Bedroom Two** 6'3" x 11'6" (1.91m x 3.53m)