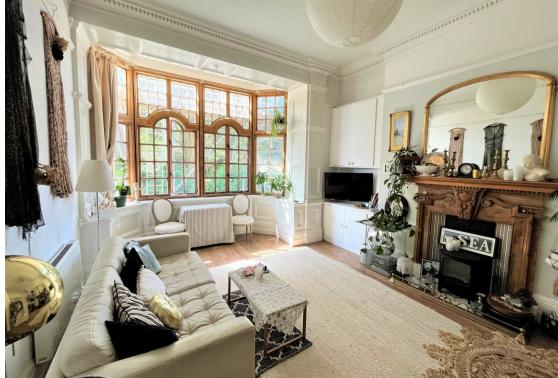

The living room is spacious and welcoming, with a lovely fireplace and plenty of room for relaxing. Featuring a large bay window for plenty of sunlight, this room is the jewel in the crown The kitchen is modern and well-equipped, with everything you need to cook up a storm. The master bedroom is both large and comfortable, with plenty of storage space and the accompanying second bedroom is perfect for small families, or as a guest room. The bathroom is modern and stylish, with a large bathtub with shower.

**Living Room** 13'10" x 20'2" (4.22m x 6.17m)

Master Bedroom 8'1" 16'9" (2.47m 5.12m)

**Kitchen** 9'8" x 6'5" (2.96m x 1.98m)

**Bedroom Two** 6'3" x 11'6" (1.91m x 3.53m)