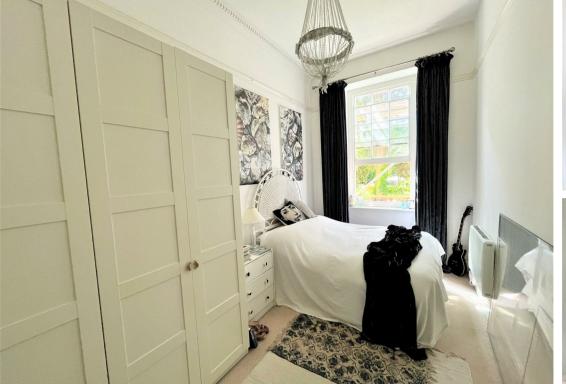

The living room is spacious and welcoming, with a lovely fireplace and plenty of room for relaxing. Featuring a large bay window for plenty of sunlight, this room is the jewel in the crown The kitchen is modern and well-equipped, with everything you need to cook up a storm. The master bedroom is both large and comfortable, with plenty of storage space and the accompanying second bedroom is perfect for small families, or as a guest room. The bathroom is modern and stylish, with a large bathtub with shower.

**Living Room** 13'10" x 20'2" (4.22m x 6.17m)

Master Bedroom 8'1" 16'9" (2.47m 5.12m)

**Kitchen** 9'8" x 6'5" (2.96m x 1.98m)

**Bedroom Two** 6'3" x 11'6" (1.91m x 3.53m)