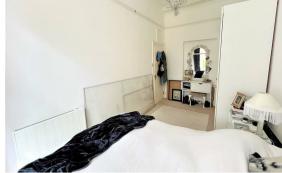

The living room is spacious and welcoming, with a lovely fireplace and plenty of room for relaxing. Featuring a large bay window for plenty of sunlight, this room is the jewel in the crown The kitchen is modern and well-equipped, with everything you need to cook up a storm. The master bedroom is both large and comfortable, with plenty of storage space and the accompanying second bedroom is perfect for small families, or as a guest room. The bathroom is modern and stylish, with a large bathtub with shower.

**Living Room** 13'10" x 20'2" (4.22m x 6.17m)

Master Bedroom 8'1" 16'9" (2.47m 5.12m)

**Kitchen** 9'8" x 6'5" (2.96m x 1.98m)

**Bedroom Two** 6'3" x 11'6" (1.91m x 3.53m)