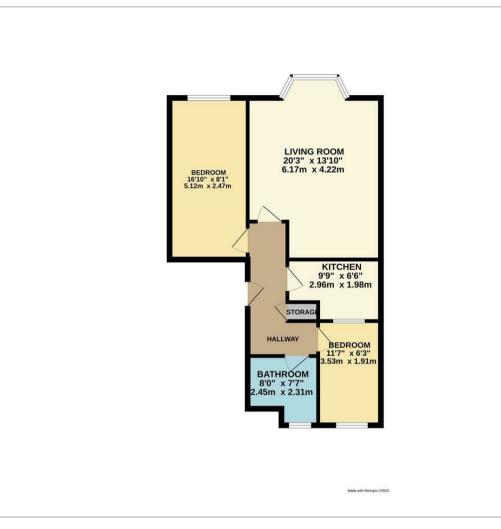

#### **Floor Plan**

**Living Room** 13'10" x 20'2" (4.22m x 6.17m)

Master Bedroom 8'1" 16'9" (2.47m 5.12m)

**Kitchen** 9'8" x 6'5" (2.96m x 1.98m)

**Bedroom Two** 6'3" x 11'6" (1.91m x 3.53m)

#### Bathroom

7'6" x 8'0" (2.31m x 2.45m)