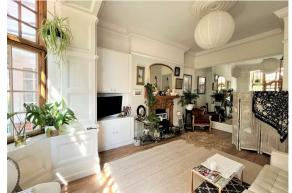

The living room is spacious and welcoming, with a lovely fireplace and plenty of room for relaxing. Featuring a large bay window for plenty of sunlight, this room is the jewel in the crown The kitchen is modern and well-equipped, with everything you need to cook up a storm. The master bedroom is both large and comfortable, with plenty of storage space and the accompanying second bedroom is perfect for small families, or as a guest room. The bathroom is modern and stylish, with a large bathtub with shower.