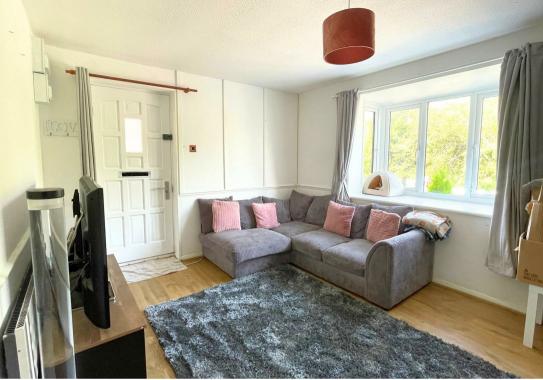

To the ground floor, the property comprises a large living area and modern kitchen.

To the first floor, the property comprises one double bedroom, one single bedroom and a bathroom with a shower above the bathtub.

Other benefits include: private entrance and a decking area to the front, double glazing throughout, electric heating, and off-road parking.