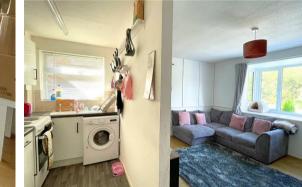

To the ground floor, the property comprises a large living area and modern kitchen.

To the first floor, the property comprises one double bedroom, one single bedroom and a bathroom with a shower above the bathtub.

Other benefits include: private entrance and a decking area to the front, double glazing throughout, electric heating, and off-road parking.