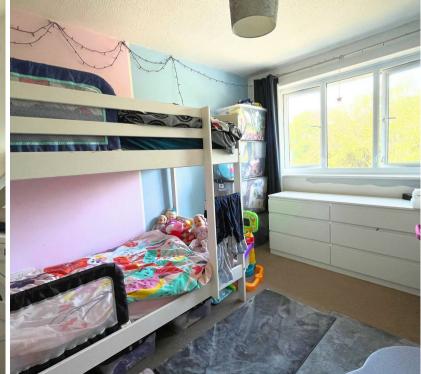

To the ground floor, the property comprises a large living area and modern kitchen.

To the first floor, the property comprises one double bedroom, one single bedroom and a bathroom with a shower above the bathtub.

**Bedroom 1** 11'2" x 8'8" (3.41 x 2.65)

**Bedroom 2** 7'8" x 6'5" (2.34 x 1.96)

**Bathroom** 8'6" × 4'9" (2.61 × 1.46)

Council Tax Band A - £1,624.98