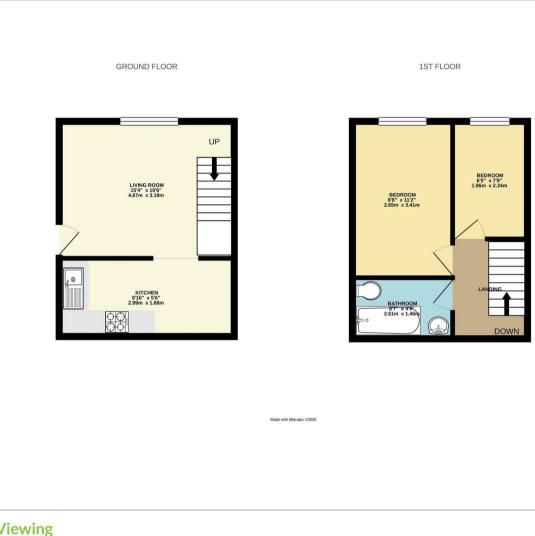

#### **Floor Plan**

To the ground floor, the property comprises a large living area and modern kitchen.

To the first floor, the property comprises one double bedroom, one single bedroom and a bathroom with a shower above the bathtub.

#### Please note:

Available from 10th September 2024 The minimum tenancy length is 12 months. Household income threshold: £29,250

**Kitchen** 9'9" x 5'6" (2.99 x 1.68 )

**Living Room** 15'3" x 10'5" (4.67 x 3.19)

**Bedroom 1** 11'2" x 8'8" (3.41 x 2.65)

**Bedroom 2** 7'8" x 6'5" (2.34 x 1.96)

**Bathroom** 8'6" × 4'9" (2.61 × 1.46)

Council Tax Band A - £1,624.98