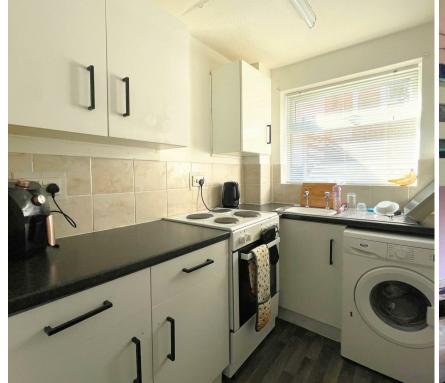

To the ground floor, the property comprises a large living area and modern kitchen.

To the first floor, the property comprises one double bedroom, one single bedroom and a bathroom with a shower above the bathtub.

#### Please note:

Available from 10th September 2024 The minimum tenancy length is 12 months. Household income threshold: £29,250

**Kitchen** 9'9" x 5'6" (2.99 x 1.68 )

**Living Room** 15'3" x 10'5" (4.67 x 3.19)