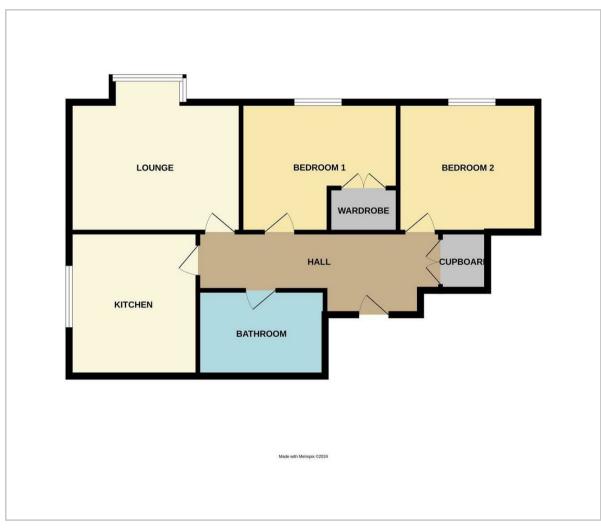

around a spacious entrance hall with storage cupboard, the accommodation comprises: large living room, separate kitchen with room for dining table, two double bedrooms with leafy views, bathroom with shower over bath.

The property is situated within close proximity of a wide range of amenities to include supermarkets and schools, Nearby St Leonards and Hastings offer a comprehensive range of bars and fashionable eateries.

Minimum Tenancy term 12 months Annual Income Threshold £31,500 Available early October















**Living Room** 15'8" x 12'11" (4.78 x 3.95)

Kitchen

10'6" x 8'11" (3.21 x 2.73)

Bedroom 1

13'0" x 11'1" (3.98 x 3.40)

**Bedroom 2** 13'0" x 9'10" (3.98 x 3.01)

Bathroom

8'3" x 5'4" (2.54 x 1.63)

Council Tax Band B - £1,895.81 per annum







#### Floor Plan



### Viewing

Please contact us on 01424 446644

if you wish to arrange a viewing appointment for this property or require further information.

#### Area Map



## **Energy Efficiency Graph**



These particulars, whilst believed to be accurate are set out as a general outline only for guidance and do not constitute any part of an offer or contract. Intending purchasers should not rely on them as statements of representation of fact, but must satisfy themselves by inspection or otherwise as to their accuracy. No person in this firms employment has the authority to make or give any representation or warranty in respect of the property.