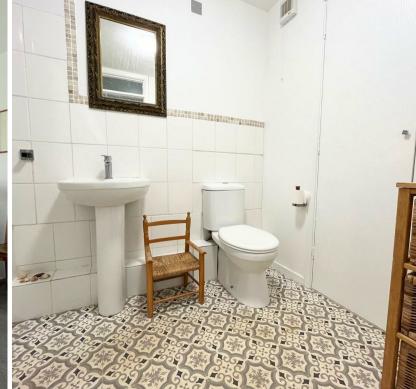

Centred around a spacious entrance hall with storage cupboard, the accommodation comprises: large living room, separate kitchen with room for dining table, two double bedrooms with leafy views, bathroom with shower over bath.

**Bedroom 2** 13'0" x 9'10" (3.98 x 3.01)

Bathroom

8'3" x 5'4" (2.54 x 1.63)

Council Tax Band B - £1,895.81 per annum