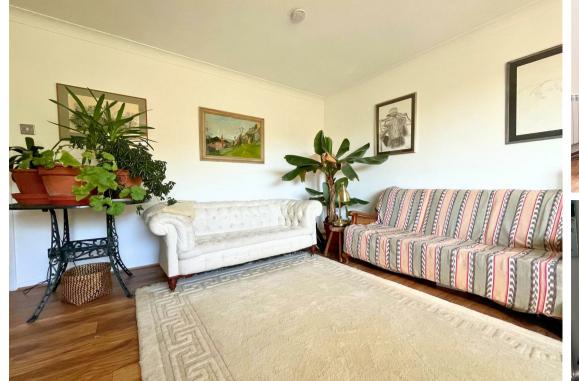

Centred around a spacious entrance hall with storage cupboard, the accommodation comprises: large living room, separate kitchen with room for dining table, two double bedrooms with leafy views, bathroom with shower over bath.