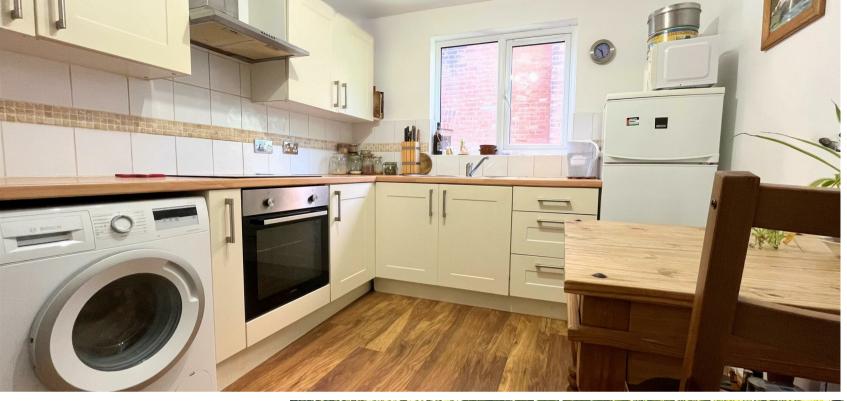

Centred around a spacious entrance hall with storage cupboard, the accommodation comprises: large living room, separate kitchen with room for dining table, two double bedrooms with leafy views, bathroom with shower over bath.

Minimum Tenancy term 12 months Annual Income Threshold £31,500 Available early October

**Living Room** 15'8" x 12'11" (4.78 x 3.95)

Kitchen

10'6" x 8'11" (3.21 x 2.73)

Bedroom 1

13'0" x 11'1" (3.98 x 3.40)