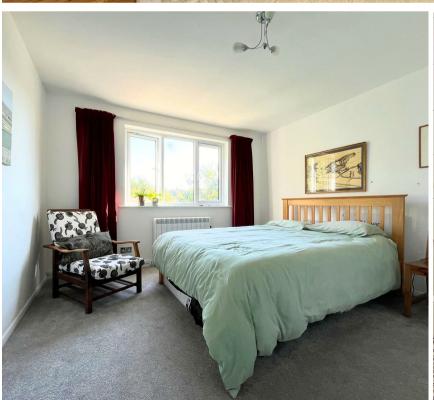

Centred around a spacious entrance hall with storage cupboard, the accommodation comprises: large living room, separate kitchen with room for dining table, two double bedrooms with leafy views, bathroom with shower over bath.

Minimum Tenancy term 12 months Annual Income Threshold £31,500 Available early October

**Living Room** 15'8" x 12'11" (4.78 x 3.95)

Kitchen

10'6" x 8'11" (3.21 x 2.73)

Bedroom 1

13'0" x 11'1" (3.98 x 3.40)