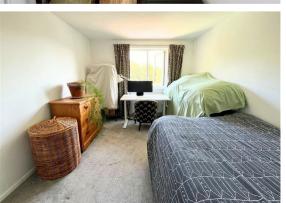

Centred around a spacious entrance hall with storage cupboard, the accommodation comprises: large living room, separate kitchen with room for dining table, two double bedrooms with leafy views, bathroom with shower over bath.

Minimum Tenancy term 12 months Annual Income Threshold £31,500 Available early October

**Living Room** 15'8" x 12'11" (4.78 x 3.95)

Kitchen

10'6" x 8'11" (3.21 x 2.73)

Bedroom 1

13'0" x 11'1" (3.98 x 3.40)

**Bedroom 2** 13'0" x 9'10" (3.98 x 3.01)

Bathroom

8'3" x 5'4" (2.54 x 1.63)

Council Tax Band B - £1,895.81 per annum