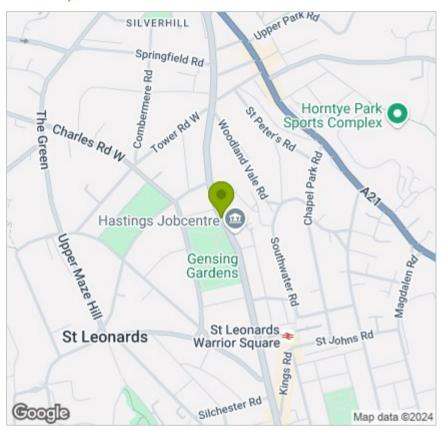

edrooms with leafy views, bathroom with shower over bath.

The property is situated within close proximity of a wide range of amenities to include supermarkets and schools, Nearby St Leonards and Hastings offer a comprehensive range of bars and fashionable eateries.

Minimum Tenancy term 12 months Annual Income Threshold £31,500 Available early October















**Living Room** 15'8" x 12'11" (4.78 x 3.95)

Kitchen

10'6" x 8'11" (3.21 x 2.73)

Bedroom 1

13'0" x 11'1" (3.98 x 3.40)

**Bedroom 2** 13'0" x 9'10" (3.98 x 3.01)

Bathroom

8'3" x 5'4" (2.54 x 1.63)

Council Tax Band B - £1,895.81 per annum







#### Floor Plan



### Viewing

Please contact us on 01424 446644

if you wish to arrange a viewing appointment for this property or require further information.

#### Area Map



## **Energy Efficiency Graph**



These particulars, whilst believed to be accurate are set out as a general outline only for guidance and do not constitute any part of an offer or contract. Intending purchasers should not rely on them as statements of representation of fact, but must satisfy themselves by inspection or otherwise as to their accuracy. No person in this firms employment has the authority to make or give any representation or warranty in respect of the property.