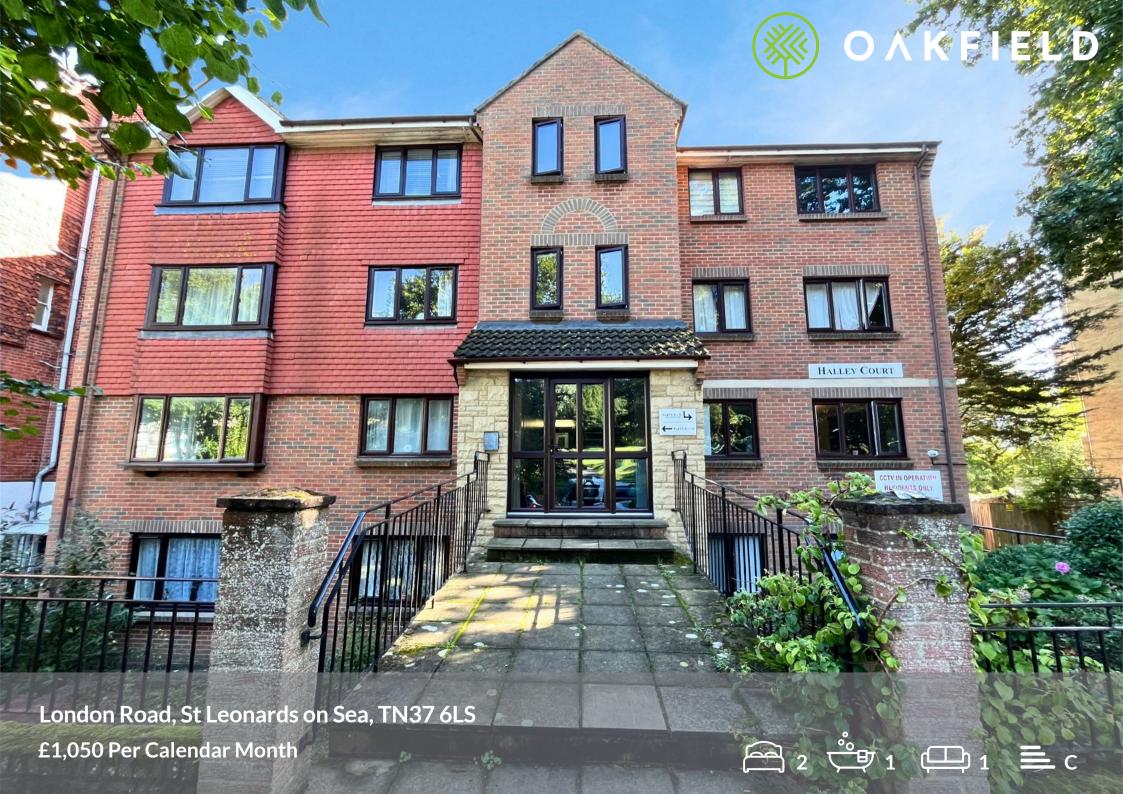

# London Road, St Leonards on Sea, TN37 6LS

A spacious two-bedroom apartment situated on the first floor of this well-maintained purpose-built building. The accommodation has been efficiently planned for modern living and being situated within close proximity to Gensing Gardens, St Leonards mainline station, and the beach, it is in a popular residential position.

Centred around a spacious entrance hall with storage cupboard, the accommodation comprises: large living room, separate kitchen with room for dining table, two double bedrooms with leafy views, bathroom with shower over bath.