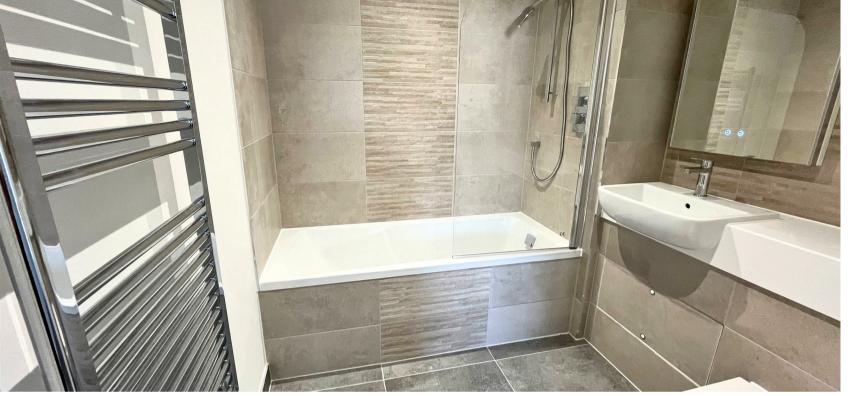

### **Bathroom**

6'10" x 6'10" (2.10m x 2.10m)

**Council Tax Band to be confirmed** 

Lift and stairs to all floors