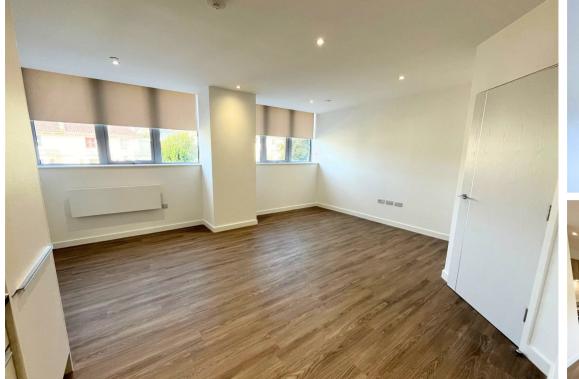

Minimum Tenancy Term: 12 months Available Mid November Annual Income Threshold: £34,500 to £37,350

Living Room / Kitchen 18'3" (narrowing to 11'9") x 17'10" (narrowing to (5.58m (narrowing to 3.59m) x 5.45m (narrowing to 2)

### Bedroom 1

13'10" (narrowing to 3'7") x 11'8" (narrowing to 9 (4.24m (narrowing to 1.11m) x 3.57m (narrowing to 2)

### Bedroom 2

13'1" x 9'10" (4.00m x 3.02m)