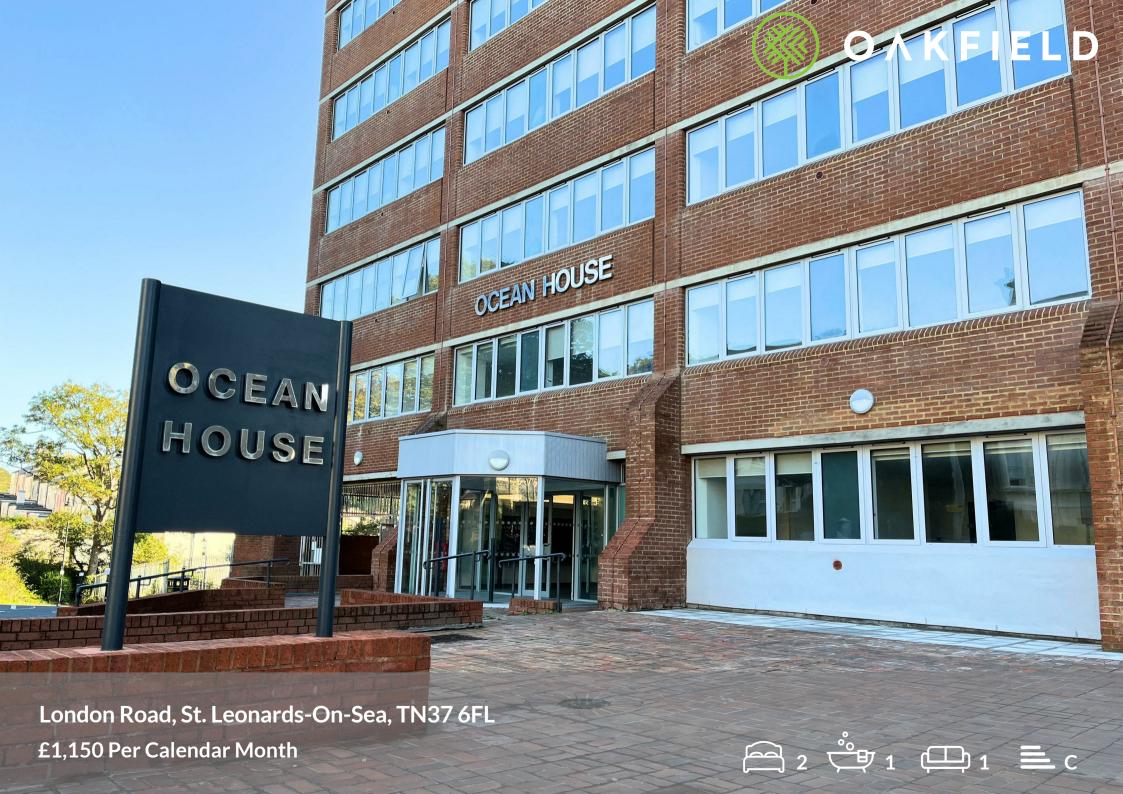

## London Road, St. Leonards-On-Sea, TN37 6FL

\*\*FIRST MONTHS RENT HALF PRICE IF MOVED IN BEFORE THE 23RD OF DECEMBER 2024!!!\*\*

\*\* ZERO DEPOSIT OPTION IF A UK HOMEOWNER GUARANTOR IS PROVIDED\*\*\*

We are delighted to offer a selection of 2-bed flats in Ocean House ranging from £1150 - £1245 per month.

Additional benefits include: working intercom, modern electric heating, staircase and two lifts to all floors, a parcel room for deliveries open 24/7, and onsite caretaker and fibre broadband.

The majority of the flats offer spectacular far reaching roof top views towards the sea and are just a 5 minute walk from the beach and mainline St Leonards Warrior Square station. There is also an abundance of independent shops and restaurants, with high street shops a short distance in Hastings town centre.

Minimum Tenancy Term: 12 months Available Mid November Annual Income Threshold: £34,500 to £37,350

Living Room / Kitchen 18'3" (narrowing to 11'9") x 17'10" (narrowing to (5.58m (narrowing to 3.59m) x 5.45m (narrowing to 2)