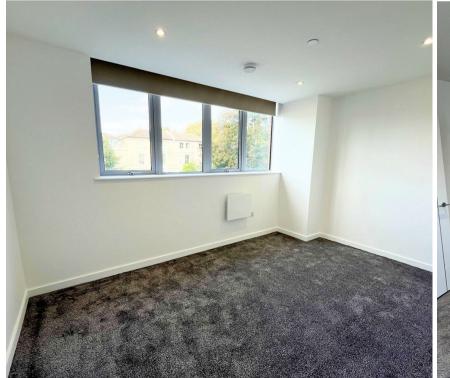

### Bedroom 1

13'10" (narrowing to 3'7") x 11'8" (narrowing to 9 (4.24m (narrowing to 1.11m) x 3.57m (narrowing to 2)

### Bedroom 2

13'1" x 9'10" (4.00m x 3.02m)