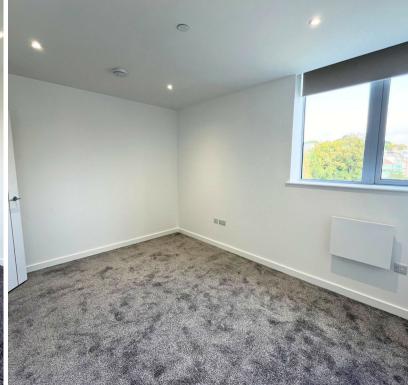

### Bedroom 1

13'10" (narrowing to 3'7") x 11'8" (narrowing to 9 (4.24m (narrowing to 1.11m) x 3.57m (narrowing to 2)

### Bedroom 2

13'1" x 9'10" (4.00m x 3.02m)