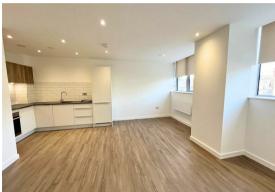

Minimum Tenancy Term: 12 months Available Mid November Annual Income Threshold: £34,500 to £37,350

Living Room / Kitchen 18'3" (narrowing to 11'9") x 17'10" (narrowing to (5.58m (narrowing to 3.59m) x 5.45m (narrowing to 2)