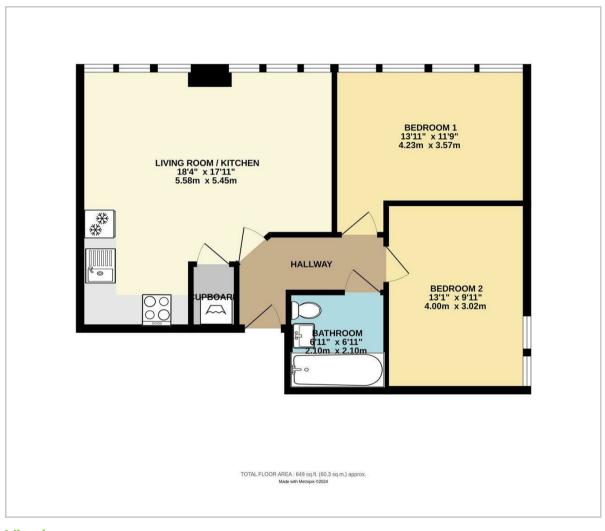

Minimum Tenancy Term: 12 months Available Mid November Annual Income Threshold: £34,500 to £37,350

Living Room / Kitchen 18'3" (narrowing to 11'9") x 17'10" (narrowing to (5.58m (narrowing to 3.59m) x 5.45m (narrowing to 2)

### Bedroom 1

13'10" (narrowing to 3'7") x 11'8" (narrowing to 9 (4.24m (narrowing to 1.11m) x 3.57m (narrowing to 2)

### Bedroom 2

13'1" x 9'10" (4.00m x 3.02m)

### **Bathroom**

6'10" x 6'10" (2.10m x 2.10m)

**Council Tax Band to be confirmed** 

Lift and stairs to all floors

# Floor Plan Area Map