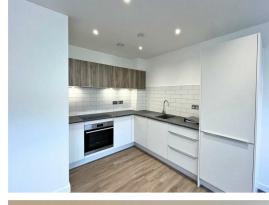

Ideal accommodation for a variety of candidates, including sharers.

All flats have newly fitted modern kitchens with integrated appliances (washer / dryer, fridge / freezer, dishwasher, electric oven and hob), fitted blinds, newly fitted modern bathroom suites and are finished to a high standard.