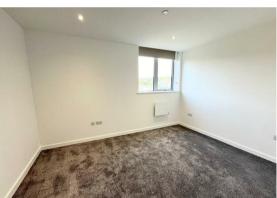

### Bedroom 1

13'10" (narrowing to 3'7") x 11'8" (narrowing to 9 (4.24m (narrowing to 1.11m) x 3.57m (narrowing to 2)

### Bedroom 2

13'1" x 9'10" (4.00m x 3.02m)