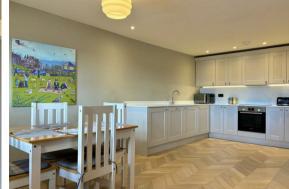

This stunning second-floor flat boasts a high-quality finish with herringbone flooring, offering a touch of elegance to the space. Upon entering, you are greeted by a spacious reception room, perfect for entertaining guests or simply relaxing after a long day. The property features two bedrooms, providing ample space for a small family or guests staying over.

Parking will never be an issue with the allocated parking space for one vehicle, ensuring you always have a convenient place to park.

Living Room/ Kitchen 21'7" x 20'2" (6.58m x 6.15m)

Bedroom One 12'0" x 11'3" (3.66m x 3.44m)