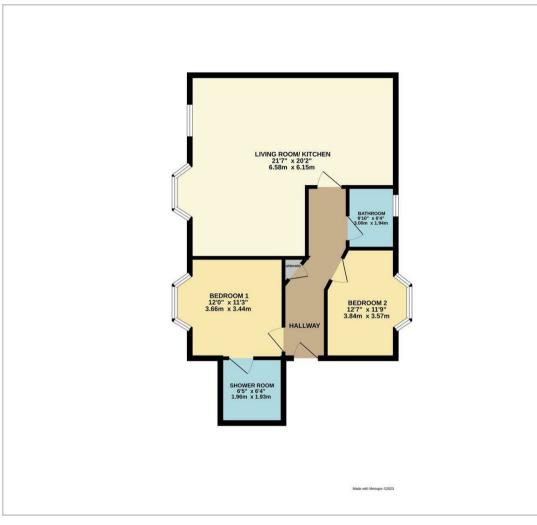

### **Floor Plan**

Parking will never be an issue with the allocated parking space for one vehicle, ensuring you always have a convenient place to park.

Living Room/ Kitchen 21'7" x 20'2" (6.58m x 6.15m)

Bedroom One 12'0" x 11'3" (3.66m x 3.44m)

**Bedroom Two** 12'7" x 11'8" (3.84m x 3.57m)

Bathroom 10'0" x 6'4" (3.05m x 1.94m)

En-suite Shower Room 6'5" x 6'3" (1.96m x 1.93m)