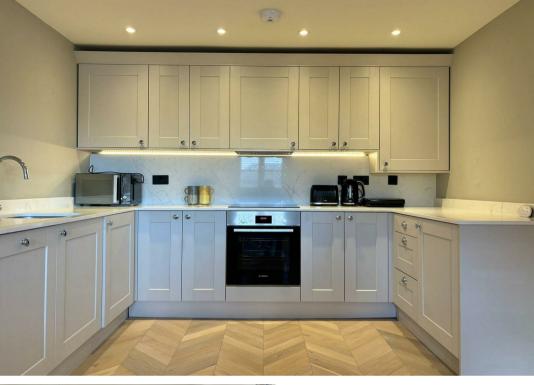

This stunning second-floor flat boasts a high-quality finish with herringbone flooring, offering a touch of elegance to the space. Upon entering, you are greeted by a spacious reception room, perfect for entertaining guests or simply relaxing after a long day. The property features two bedrooms, providing ample space for a small family or guests staying over.

Parking will never be an issue with the allocated parking space for one vehicle, ensuring you always have a convenient place to park.

Living Room/ Kitchen 21'7" x 20'2" (6.58m x 6.15m)

Bedroom One 12'0" x 11'3" (3.66m x 3.44m)