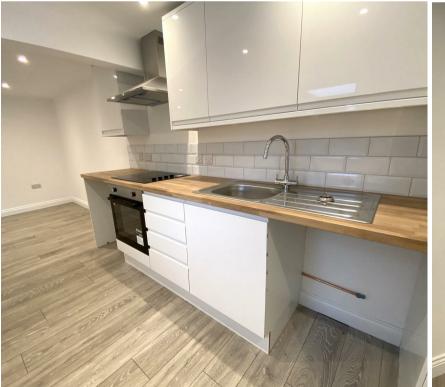

The property comprises of a bright and airy open plan kitchen/ living room with sliding double doors leading to the sun terrace, one double bedroom with front facing window and modern shower room.

Additional benefits include gas central heating and street parking.

**Kitchen** 9'8" x 6'0" (2.97m x 1.83m)

**Bedroom** 10'4" x 7'8" (3.15m x 2.36m)

**Shower Room** 6'0" x 4'0" (1.83m x 1.24m)

Council Tax Band B - £1,895.81 Per Annum