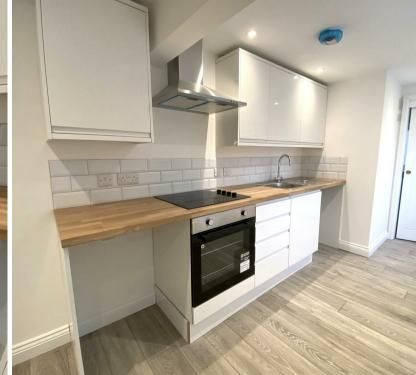

The property comprises of a bright and airy open plan kitchen/ living room with sliding double doors leading to the sun terrace, one double bedroom with front facing window and modern shower room.

Additional benefits include gas central heating and street parking.

**Kitchen** 9'8" x 6'0" (2.97m x 1.83m)

**Bedroom** 10'4" x 7'8" (3.15m x 2.36m)

**Shower Room** 6'0" x 4'0" (1.83m x 1.24m)

Council Tax Band B - £1,895.81 Per Annum