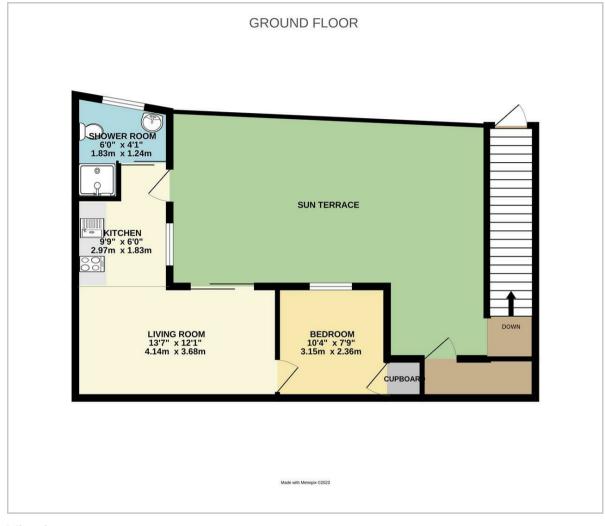

# Floor Plan Area Map

#### Please note:

An annual household income of £30,750 will be required for the affordability criteria of this property.

The minimum tenancy length is 12 Months.

**Living Room** 13'6" x 12'0" (4.14m x 3.68m)

**Kitchen** 9'8" x 6'0" (2.97m x 1.83m)

**Bedroom** 10'4" x 7'8" (3.15m x 2.36m)

**Shower Room** 6'0" x 4'0" (1.83m x 1.24m)

Council Tax Band B - £1,895.81 Per Annum