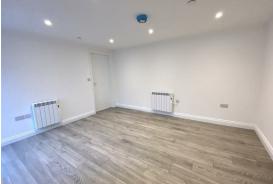

The property comprises of a bright and airy open plan kitchen/ living room with sliding double doors leading to the sun terrace, one double bedroom with front facing window and modern shower room.

Additional benefits include gas central heating and street parking.

**Kitchen** 9'8" x 6'0" (2.97m x 1.83m)

**Bedroom** 10'4" x 7'8" (3.15m x 2.36m)

**Shower Room** 6'0" x 4'0" (1.83m x 1.24m)

Council Tax Band B - £1,895.81 Per Annum