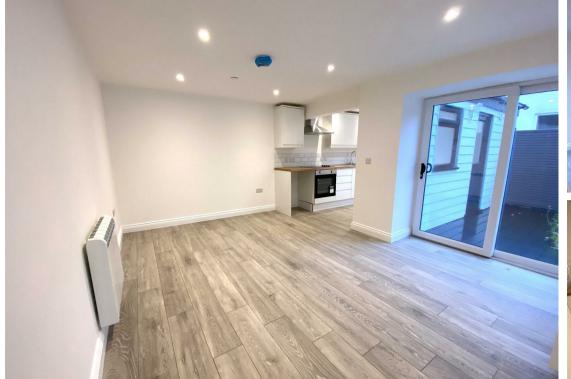

The property comprises of a bright and airy open plan kitchen/ living room with sliding double doors leading to the sun terrace, one double bedroom with front facing window and modern shower room.

Additional benefits include gas central heating and street parking.

#### Please note:

An annual household income of £30,750 will be required for the affordability criteria of this property.

The minimum tenancy length is 12 Months.

**Living Room** 13'6" x 12'0" (4.14m x 3.68m)