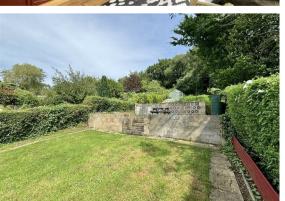

Outside there is an enclosed lean to, which is a useful storage area and side access from the rear garden, as well as separate toilet. To the rear of the property there is a tiered garden with various levels of lawn and a patio area. There is a pleasant seating area to the front overlooking the park and steps which lead down the garage, which has power and light. The property also feature solar panels, which provide electricity to the property. It has also been recently rewired throughout.