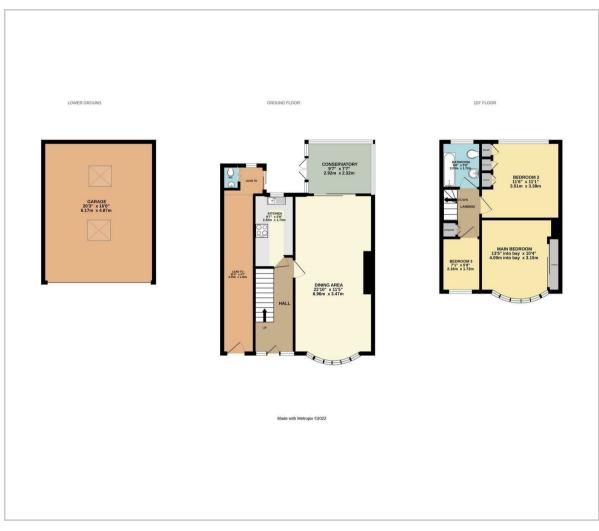

# **Dining Room**

22'10" x 11'4" (6.96 x 3.47)

#### Kitchen

9'6" x 5'8" (2.92 x 1.73)

# Conservatory

9'6" x 7'7" (2.92 x 2.32)

# Main Bedroom

13'5" x 10'4" (4.09 x 3.15)

#### Bedroom Two

11'6" x 11'1" (3.51 x 3.38)

#### **Bedroom Three**

7'1" x 5'7" (2.16 x 1.72)

#### Bathroom

6'7" x 5'7" (2.03 x 1.72)

#### Garage

20'2" x 15'11" (6.17 x 4.87)

Council Tax Band-C-£2167 Per Annum

#### Floor Plan