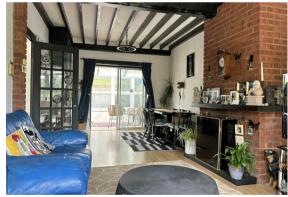

The house is perched in an elevated position, which makes the most of the Parkside views and give a sense of extra privacy. From the bright and airy entrance hall, there is the kitchen with ample storage and the lounge/diner with an open fire, which creates a warm and welcoming ambiance as well as a conservatory to the rear. Upstairs there are 3 bedrooms, the main with stunning views across the park from the bay window and a family bathroom.

# Conservatory

9'6" x 7'7" (2.92 x 2.32)