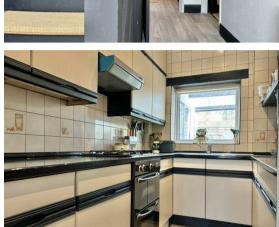

iry entrance hall, there is the kitchen with ample storage and the lounge/diner with an open fire, which creates a warm and welcoming ambiance as well as a conservatory to the rear. Upstairs there are 3 bedrooms, the main with stunning views across the park from the bay window and a family bathroom.

Outside there is an enclosed lean to, which is a useful storage area and side access from the rear garden, as well as separate toilet. To the rear of the property there is a tiered garden with various levels of lawn and a patio area. There is a pleasant seating area to the front overlooking the park and steps which lead down the garage, which has power and light. The property also feature solar panels, which provide electricity to the property. It has also been recently rewired throughout.

















# **Dining Room**

22'10" x 11'4" (6.96 x 3.47)

#### Kitchen

9'6" x 5'8" (2.92 x 1.73)

# Conservatory

9'6" x 7'7" (2.92 x 2.32)

# Main Bedroom

13'5" x 10'4" (4.09 x 3.15)

#### Bedroom Two

11'6" x 11'1" (3.51 x 3.38)

#### **Bedroom Three**

7'1" x 5'7" (2.16 x 1.72)

#### Bathroom

6'7" x 5'7" (2.03 x 1.72)

#### Garage

20'2" x 15'11" (6.17 x 4.87)

Council Tax Band-C-£2167 Per Annum







#### Floor Plan



# Viewing

Please contact us on 01424 722122

if you wish to arrange a viewing appointment for this property or require further information.

# Area Map



# **Energy Efficiency Graph**



These particulars, whilst believed to be accurate are set out as a general outline only for guidance and do not constitute any part of an offer or contract. Intending purchase