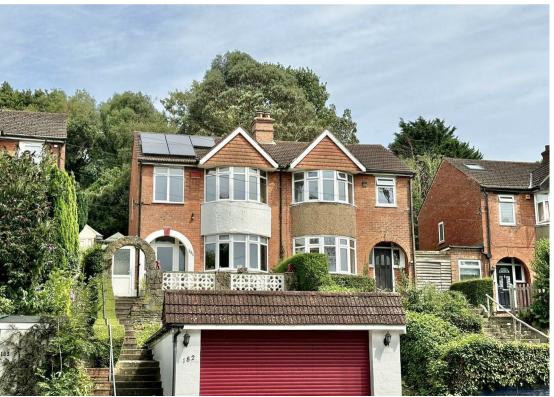

# St Helen Road, Hastings, TN34 2EA

If you have you been looking for a family home over looking Alexandra Park with a separate and generous sized garage/workshop, then this property could be the one for you.

The house is perched in an elevated position, which makes the most of the Parkside views and give a sense of extra privacy. From the bright and airy entrance hall, there is the kitchen with ample storage and the lounge/diner with an open fire, which creates a warm and welcoming ambiance as well as a conservatory to the rear. Upstairs there are 3 bedrooms, the main with stunning views across the park from the bay window and a family bathroom.

Outside there is an enclosed lean to, which is a useful storage area and side access from the rear garden, as well as separate toilet. To the rear of the property there is a tiered garden with various levels of lawn and a patio area. There is a pleasant seating area to the front overlooking the park and steps which lead down the garage, which has power and light. The property also feature solar panels, which provide electricity to the property. It has also been recently rewired throughout.