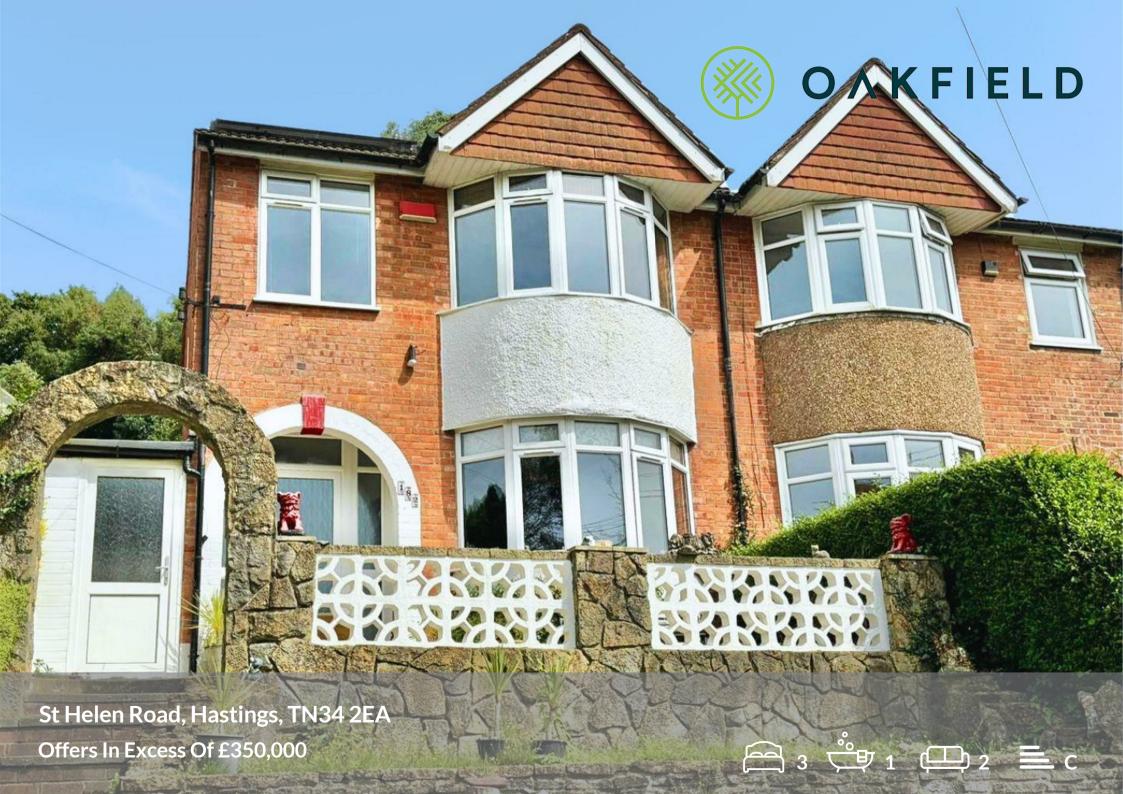

# St Helen Road, Hastings, TN34 2EA

If you have you been looking for a family home over looking Alexandra Park with a separate and generous sized garage/workshop, then this property could be the one for you.

The house is conveniently located for access to near by primary schools and a short bus journey to St. Leonards Academy for secondary school aged children, which makes this a convenient base for any family. Hastings station and the town centre is a pleasant stroll away through the picturesque Alexandra Park, which is just opposite.

The house is perched in an elevated position, which makes the most of the Parkside views and give a sense of extra privacy. From the bright and airy entrance hall, there is the kitchen with ample storage and the lounge/diner with an open fire, which creates a warm and welcoming ambiance as well as a conservatory to the rear. Upstairs there are 3 bedrooms, the main with stunning views across the park from the bay window and a family bathroom.

Outside there is an enclosed lean to, which is a useful storage area and side access from the rear garden, as well as separate toilet. To the rear of the property there is a tiered garden with various levels of lawn and a patio area. There is a pleasant seating area to the front overlooking the park and steps which lead down the garage, which has power and light. The property also feature solar panels, which provide electricity to the property. It has also been recently rewired throughout.