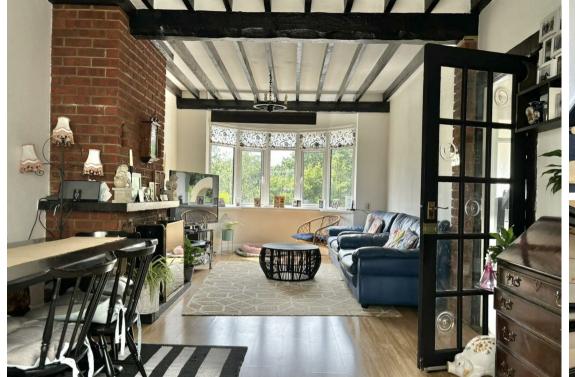

The house is perched in an elevated position, which makes the most of the Parkside views and give a sense of extra privacy. From the bright and airy entrance hall, there is the kitchen with ample storage and the lounge/diner with an open fire, which creates a warm and welcoming ambiance as well as a conservatory to the rear. Upstairs there are 3 bedrooms, the main with stunning views across the park from the bay window and a family bathroom.

# **Dining Room**

22'10" x 11'4" (6.96 x 3.47)