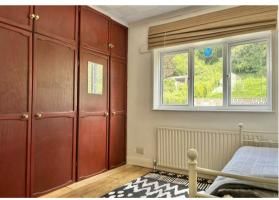

#### Bedroom Two

11'6" x 11'1" (3.51 x 3.38)

#### **Bedroom Three**

7'1" x 5'7" (2.16 x 1.72)