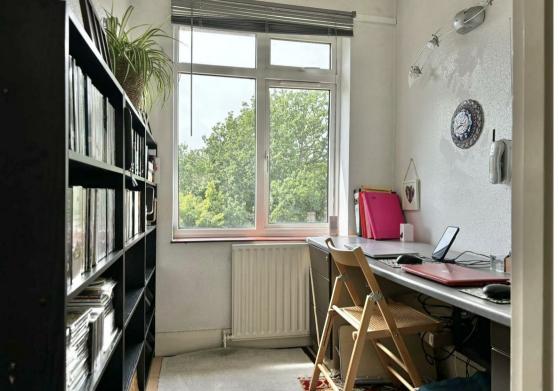

#### Bedroom Two

11'6" x 11'1" (3.51 x 3.38)

#### **Bedroom Three**

7'1" x 5'7" (2.16 x 1.72)