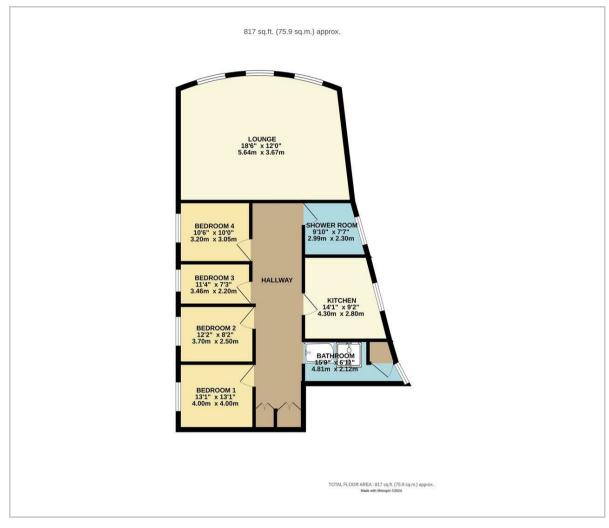

# Floor Plan

### Hallway

37'8" x 3'8" (11.5m x 1.14m)

## **Living Room**

18'6" x 12'0" (5.64m x 3.67m)

#### Kitchen

14'1" x 13'1" (narrowing to 9'2") (4.3m x 4m (narrowing to 2.8m))

#### Bedroom 1

13'1" x 13'1" (4m x 4m)

#### Bedroom 2

12'1" x 8'2" (3.7m x 2.5m)

#### Bedroom 3

11'4" x 7'2" (3.46m x 2.2m)

#### Bedroom 4

10'5" x 9'10" (3.2m x 3m)

#### **Bathroom**

15'9" x 6'11" (4.81m x 2.12m)

#### **Shower Room**

9'9" x 7'6" (2.99m x 2.3m)

Council Tax Band A - £1,624.98 per annum