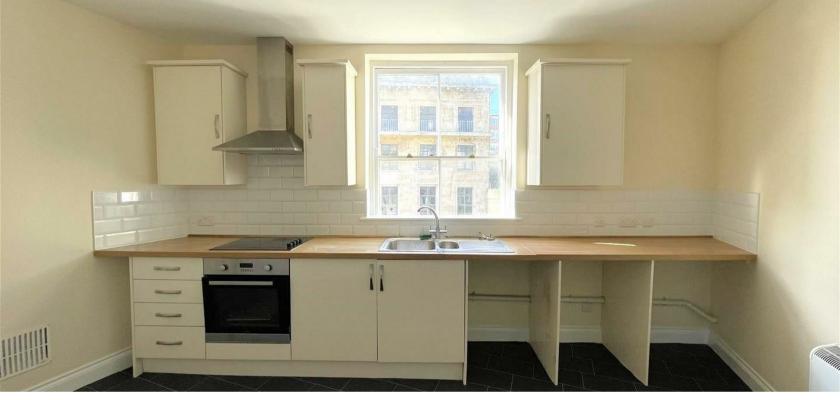

# 27 Havelock Road, Hastings, TN34 1BP

A newly refurbished four bedroom flat in the heart of Hastings town centre.

Situated on the top floor, the property comprises a spacious living room with town views; large modern fitted kitchen; four bedrooms with town views; bathroom with bath and shower; separate shower room and electric heating system.

Centrally located in the hub of Hastings town centre, the flat is surrounded by many local and national retailers, including pubs, restaurants and other amenities as well as Hastings mainline railway station and the seafront.

- \* Immediately available
- \* Minimum tenancy length 12 months
- \* Household Income Threshold: £38,250



















### Hallway

37'8" x 3'8" (11.5m x 1.14m)

## **Living Room**

18'6" x 12'0" (5.64m x 3.67m)

#### Kitchen

14'1" x 13'1" (narrowing to 9'2") (4.3m x 4m (narrowing to 2.8m))

#### Bedroom 1

13'1" x 13'1" (4m x 4m)

#### Bedroom 2

12'1" x 8'2" (3.7m x 2.5m)

#### Bedroom 3

11'4" x 7'2" (3.46m x 2.2m)

#### Bedroom 4

10'5" x 9'10" (3.2m x 3m)

#### **Bathroom**

15'9" x 6'11" (4.81m x 2.12m)

#### **Shower Room**

9'9" x 7'6" (2.99m x 2.3m)

Council Tax Band A - £1,624.98 per annum

# Floor Plan



## Viewing

Please contact us on 01424 446644

if you wish to arrange a viewing appointment for this property or require further information.



# **Energy Efficiency Graph**



These particulars, whilst believed to be accurate are set out as a general outline only for guidance and do