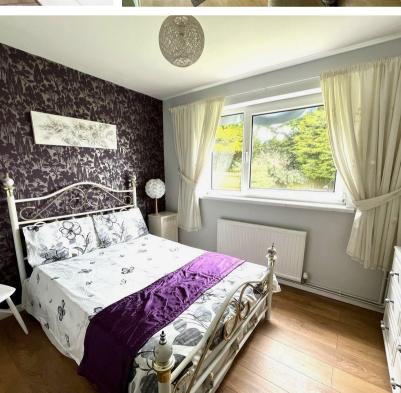

**Bedroom 1** 13'1" x 11'5" (3.99m x 3.48m)

**Bedroom 2** 11'3" x 10'11" (3.45m x 3.33m)

**Bedroom 3** 11'5" x 8'11" (3.48m x 2.72m)

**Shower Room** 7'6" x 5'6" (2.29m x 1.7m)

**WC** 5'1" x 2'11" (1.57m x 0.91m)