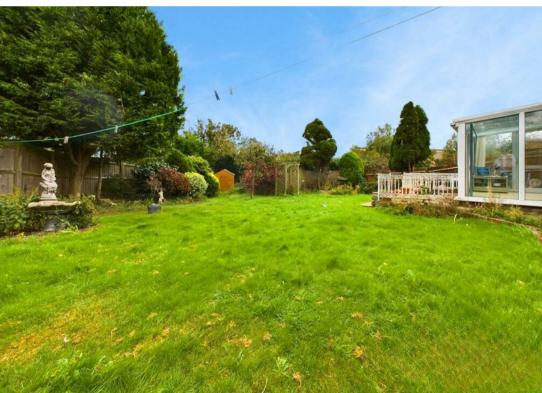

Other benefits include: hallway storage, double glazing, gas central heating, GARAGE, driveway with space for 2 cars, front garden and large rear garden with patio, lawn and mature shrubs.

The property has recently undergone minor external works and internal redecoration.

Garage and Driveway Front and Rear Garden

Council Tax Band D - £2,437.47