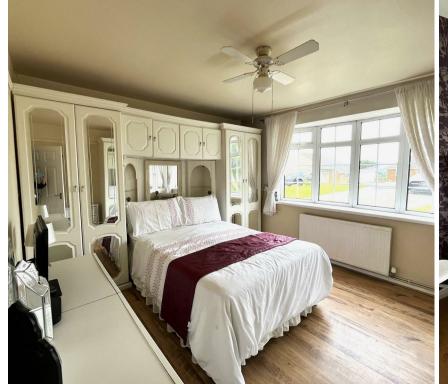

**Bedroom 1** 13'1" x 11'5" (3.99m x 3.48m)

**Bedroom 2** 11'3" x 10'11" (3.45m x 3.33m)

**Bedroom 3** 11'5" x 8'11" (3.48m x 2.72m)

**Shower Room** 7'6" x 5'6" (2.29m x 1.7m)

**WC** 5'1" x 2'11" (1.57m x 0.91m)