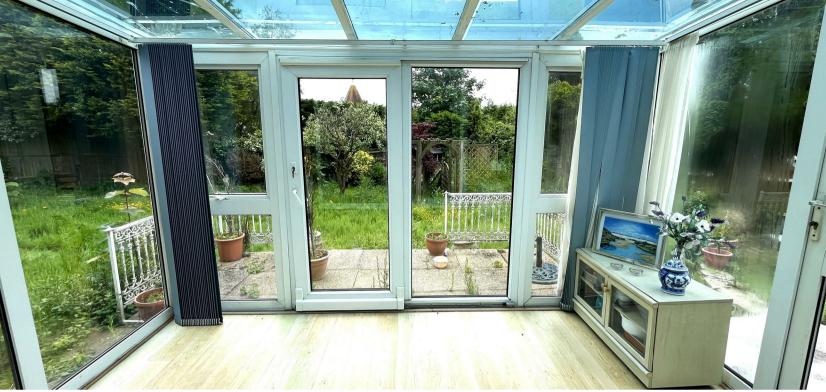

Hallway 15'5" x 2'9" (4.7m x 0.84m)

**Reception Room 1** 17'8" x 12'11" (5.41m x 3.96m)

**Reception Room 2** 14'0" x 12'4" (4.27m x 3.78m)

**Conservatory** 11'10" x 10'2" (3.61m x 3.12m)

**Kitchen** 9'10" x 9'1" (3.02m x 2.77m)