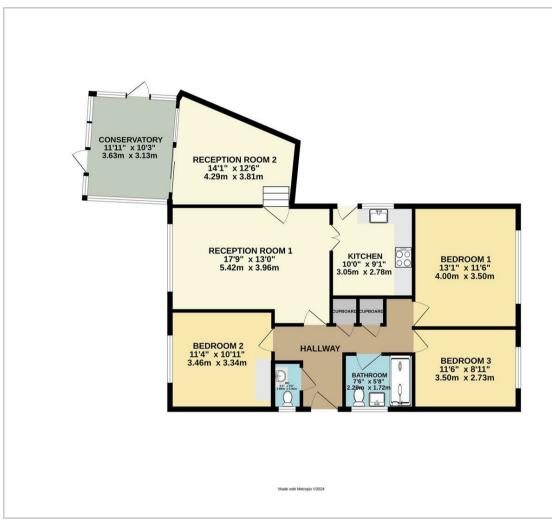

## **Floor Plan**

Hallway 15'5" x 2'9" (4.7m x 0.84m)

**Reception Room 1** 17'8" x 12'11" (5.41m x 3.96m)

**Reception Room 2** 14'0" x 12'4" (4.27m x 3.78m)

**Conservatory** 11'10" x 10'2" (3.61m x 3.12m)

**Kitchen** 9'10" x 9'1" (3.02m x 2.77m)

**Bedroom 1** 13'1" x 11'5" (3.99m x 3.48m)

**Bedroom 2** 11'3" x 10'11" (3.45m x 3.33m)

**Bedroom 3** 11'5" x 8'11" (3.48m x 2.72m)

**Shower Room** 7'6" x 5'6" (2.29m x 1.7m)

**WC** 5'1" x 2'11" (1.57m x 0.91m)