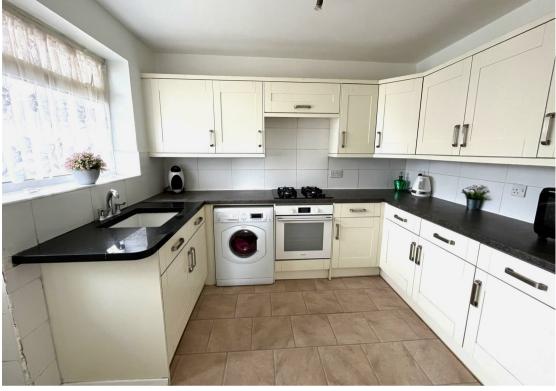

Hallway 15'5" x 2'9" (4.7m x 0.84m)

**Reception Room 1** 17'8" x 12'11" (5.41m x 3.96m)

**Reception Room 2** 14'0" x 12'4" (4.27m x 3.78m)

**Conservatory** 11'10" x 10'2" (3.61m x 3.12m)

**Kitchen** 9'10" x 9'1" (3.02m x 2.77m)