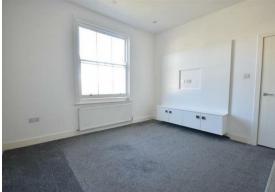

## 22 Warrior Square, St. Leonards-On-Sea, TN37 6BS

The property comprises a small double bedroom with a fitted wardrobe, a shower room with modern shower cubicle and storage under the basin, and an open plan living room / kitchen. The kitchen benefits from having an integrated fridge/freezer, a washing machine, and oven and hob.

#### Please note:

The minimum tenancy length is 12 Months.

Annual income threshold: £28,500 Available early September 2024

**Living Room / Kitchen** 13'5" x 11'9" (4.1m x 3.6m)

Bedroom

8'10" x 7'2" (2.7m x 2.2m)