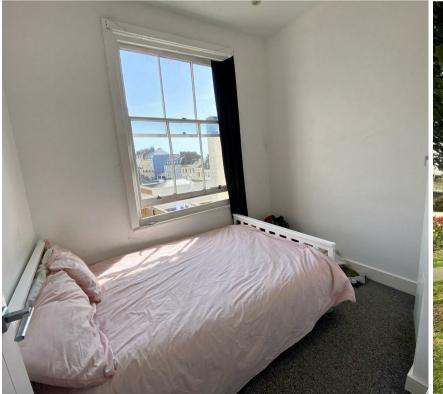

## 22 Warrior Square, St. Leonards-On-Sea, TN37 6BS

The property comprises a small double bedroom with a fitted wardrobe, a shower room with modern shower cubicle and storage under the basin, and an open plan living room / kitchen. The kitchen benefits from having an integrated fridge/freezer, a washing machine, and oven and hob.

#### Please note:

The minimum tenancy length is 12 Months.

Annual income threshold: £28,500 Available early September 2024

**Living Room / Kitchen** 13'5" x 11'9" (4.1m x 3.6m)

Bedroom

8'10" x 7'2" (2.7m x 2.2m)