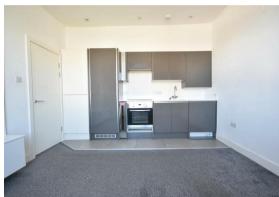

## 22 Warrior Square, St. Leonards-On-Sea, TN37 6BS

The property comprises a small double bedroom with a fitted wardrobe, a shower room with modern shower cubicle and storage under the basin, and an open plan living room / kitchen. The kitchen benefits from having an integrated fridge/freezer, a washing machine, and oven and hob.

#### Please note:

The minimum tenancy length is 12 Months.

Annual income threshold: £28,500 Available early September 2024

**Living Room / Kitchen** 13'5" x 11'9" (4.1m x 3.6m)

Bedroom

8'10" x 7'2" (2.7m x 2.2m)