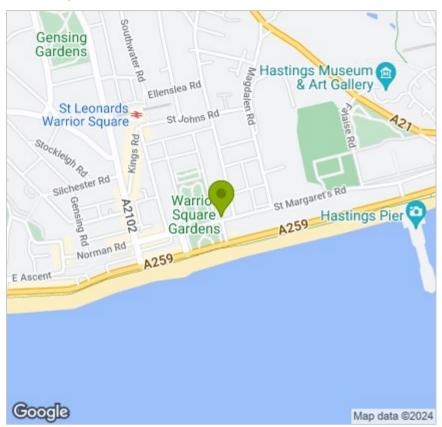

### Area Map

The independent shops and bars of Kings Road and Norman Road are nearby, as is mainline station St Leonards Warrior Square with links to London, Brighton and Gatwick.