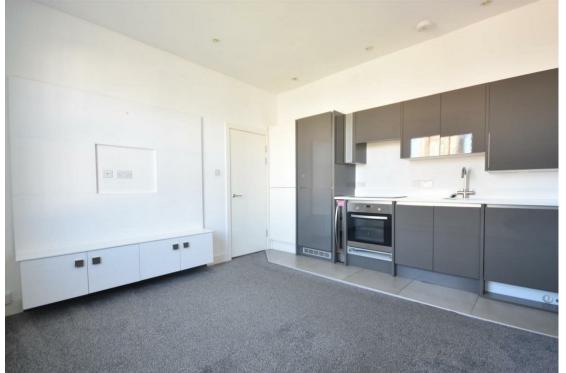

## 22 Warrior Square, St. Leonards-On-Sea, TN37 6BS

The property comprises a small double bedroom with a fitted wardrobe, a shower room with modern shower cubicle and storage under the basin, and an open plan living room / kitchen. The kitchen benefits from having an integrated fridge/freezer, a washing machine, and oven and hob.

#### Please note:

The minimum tenancy length is 12 Months.

Annual income threshold: £28,500 Available early September 2024

**Living Room / Kitchen** 13'5" x 11'9" (4.1m x 3.6m)

Bedroom

8'10" x 7'2" (2.7m x 2.2m)