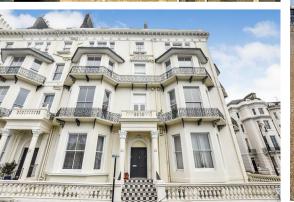

## 22 Warrior Square, St. Leonards-On-Sea, TN37 6BS

The property comprises a small double bedroom with a fitted wardrobe, a shower room with modern shower cubicle and storage under the basin, and an open plan living room / kitchen. The kitchen benefits from having an integrated fridge/freezer, a washing machine, and oven and hob.

Additional benefits include modern carpets and decoration, modern electric central heating, a secure entry phone system and lift access to all floors.

With its close proximity to the seafront, you can enjoy leisurely strolls along the coast and embrace the tranquil seaside lifestyle.