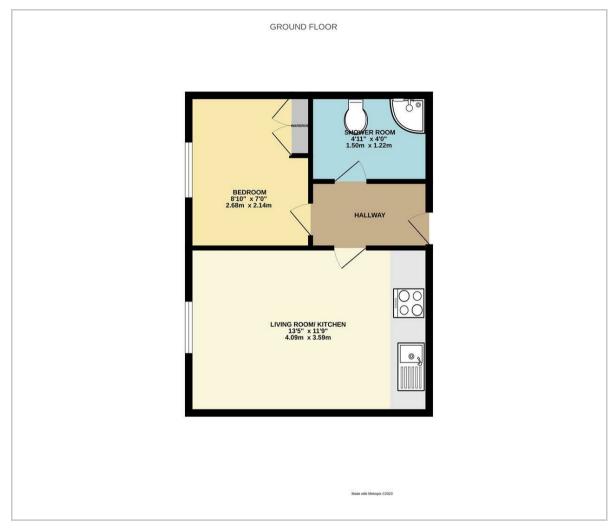

#### Floor Plan

#### Please note:

The minimum tenancy length is 12 Months.

Annual income threshold: £28,500 Available early September 2024

**Living Room / Kitchen** 13'5" x 11'9" (4.1m x 3.6m)

Bedroom

8'10" x 7'2" (2.7m x 2.2m)

**Shower Room** 5'2" x 4'7" (1.6m x 1.4m)

Council Tax Band - A - £1,624.98 per annum