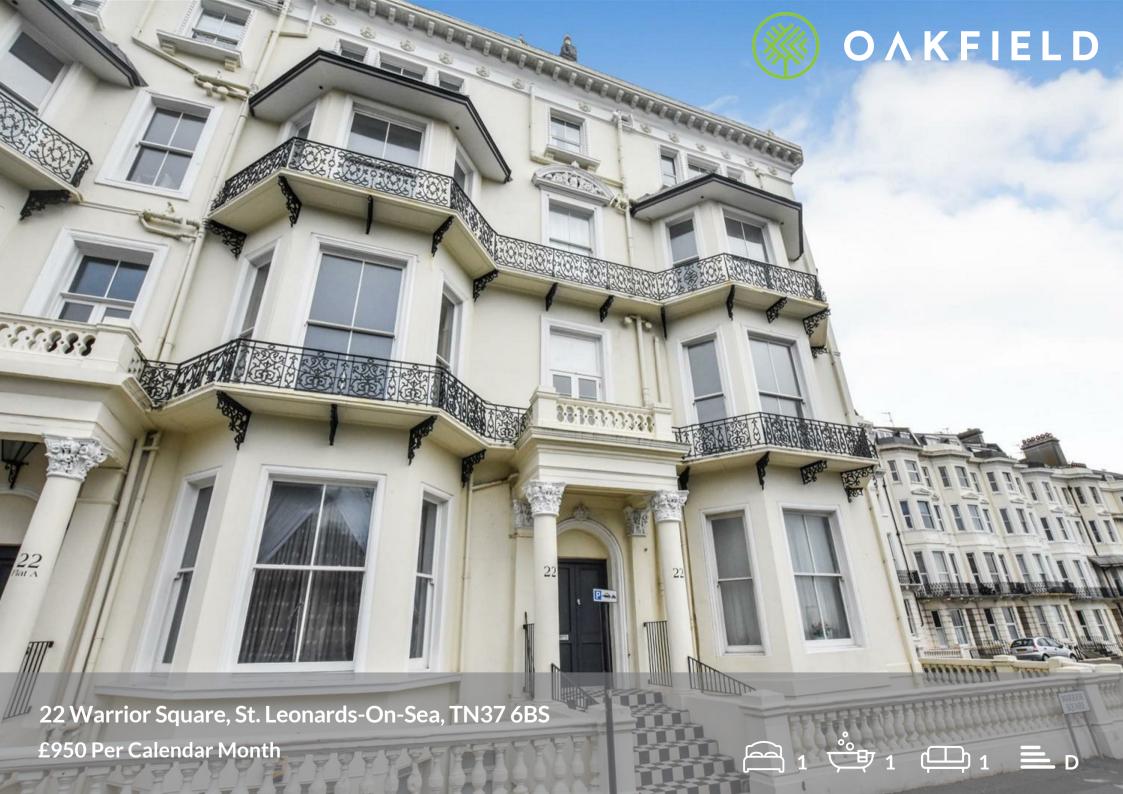

## 22 Warrior Square, St. Leonards-On-Sea, TN37 6BS

The property comprises a small double bedroom with a fitted wardrobe, a shower room with modern shower cubicle and storage under the basin, and an open plan living room / kitchen. The kitchen benefits from having an integrated fridge/freezer, a washing machine, and oven and hob.

Additional benefits include modern carpets and decoration, modern electric central heating, a secure entry phone system and lift access to all floors.

With its close proximity to the seafront, you can enjoy leisurely strolls along the coast and embrace the tranquil seaside lifestyle.

The independent shops and bars of Kings Road and Norman Road are nearby, as is mainline station St Leonards Warrior Square with links to London, Brighton and Gatwick.

#### Please note:

The minimum tenancy length is 12 Months.

Annual income threshold: £28,500 Available early September 2024

**Living Room / Kitchen** 13'5" x 11'9" (4.1m x 3.6m)

Bedroom

8'10" x 7'2" (2.7m x 2.2m)

**Shower Room** 5'2" x 4'7" (1.6m x 1.4m)

Council Tax Band - A - £1,624.98 per annum