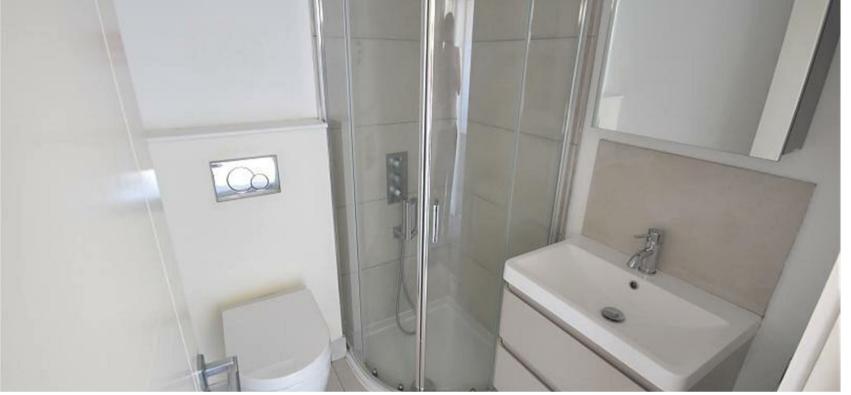

## 22 Warrior Square, St. Leonards-On-Sea, TN37 6BS

The property comprises a small double bedroom with a fitted wardrobe, a shower room with modern shower cubicle and storage under the basin, and an open plan living room / kitchen. The kitchen benefits from having an integrated fridge/freezer, a washing machine, and oven and hob.

**Shower Room** 5'2" x 4'7" (1.6m x 1.4m)

Council Tax Band - A - £1,624.98 per annum