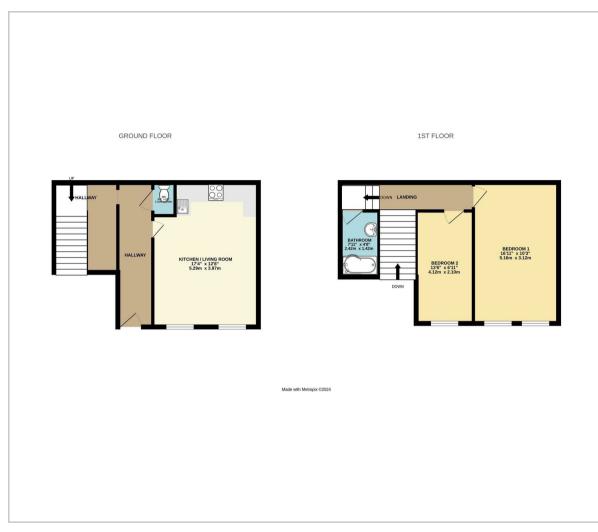

#### Floor Plan

**Living Room / Kitchen**17'4" x 12'7" (narrowing to 8'11") (5.29m x 3.86m (narrowing to 2.73m))

## **Downstairs WC**

4'1" x 2'5" (1.26m x 0.74m)

#### Bedroom 1

16'11" x 10'2" (5.16m x 3.12m)

## Bedroom 2

13'5" x 6'10" (4.09m x 2.09m)

#### Bathroom

7'10" x 4'7" (2.41m x 1.42m)