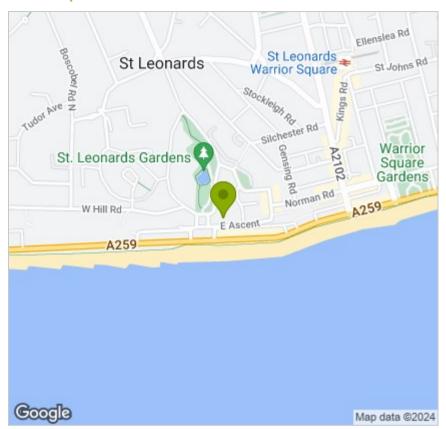

# Area Map

The independent shops and bars of Kings Road and Norman Road are nearby, as is mainline station St Leonards Warrior Square with links to London, Brighton and Gatwick.

Minimum Tenancy Term: 12 months Annual income threshold: £36,000 Available mid - end of July