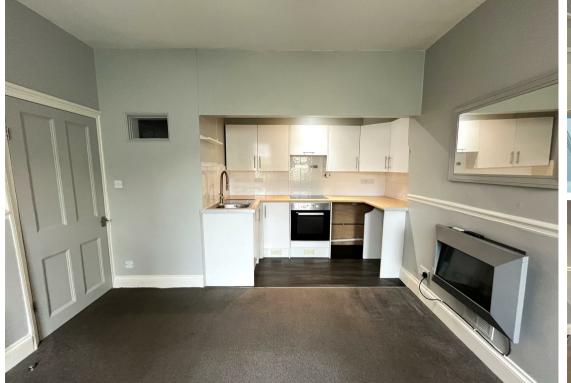

Upon entering, you are greeted by a welcoming kitchen / living room, ideal for entertaining guests or simply relaxing after a long day. The property features two well-appointed bedrooms, offering comfortable living arrangements. An added advantage is the hallway area which widens at the foot of the stairs - a valuable storage area or office space.

**Living Room / Kitchen**17'4" x 12'7" (narrowing to 8'11") (5.29m x 3.86m (narrowing to 2.73m))