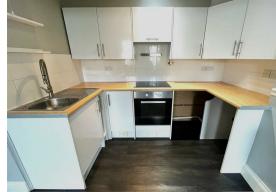

Upon entering, you are greeted by a welcoming kitchen / living room, ideal for entertaining guests or simply relaxing after a long day. The property features two well-appointed bedrooms, offering comfortable living arrangements. An added advantage is the hallway area which widens at the foot of the stairs - a valuable storage area or office space.

**Living Room / Kitchen**17'4" x 12'7" (narrowing to 8'11") (5.29m x 3.86m (narrowing to 2.73m))