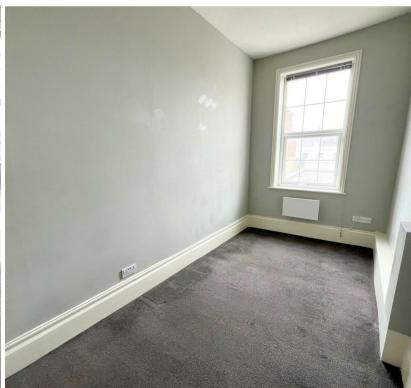

#### Bedroom 1

16'11" x 10'2" (5.16m x 3.12m)

## Bedroom 2

13'5" x 6'10" (4.09m x 2.09m)