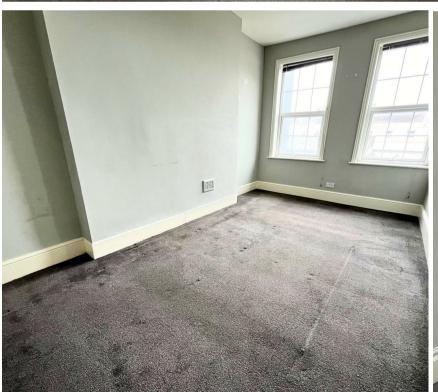

#### Bedroom 1

16'11" x 10'2" (5.16m x 3.12m)

## Bedroom 2

13'5" x 6'10" (4.09m x 2.09m)