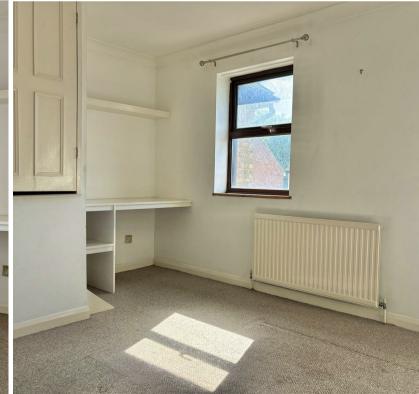

Accommodation comprises of an open plan living room / kitchen with a modern fitted kitchen and access to the rear garden.

Good sized bedroom with built in wardrobe and storage space. Fitted bathroom with a shower over the bath, wash hand basin and WC. You will also find storage cupboards in the upstairs hallway.