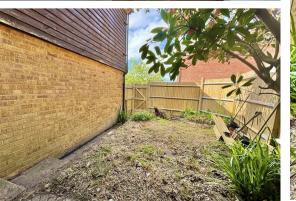

Externally the property benefits from a storage cupboard to the front of the property and to the rear a private garden with a patio area adjoining and lawn area with shrubs and trees.

This property is vacant and being sold chain free it also comes with an allocated parking space.