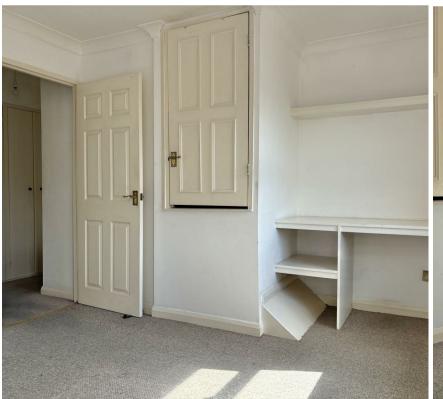

Accommodation comprises of an open plan living room / kitchen with a modern fitted kitchen and access to the rear garden.

Good sized bedroom with built in wardrobe and storage space. Fitted bathroom with a shower over the bath, wash hand basin and WC. You will also find storage cupboards in the upstairs hallway.

Externally the property benefits from a storage cupboard to the front of the property and to the rear a private garden with a patio area adjoining and lawn area with shrubs and trees.

This property is vacant and being sold chain free it also comes with an allocated parking space.