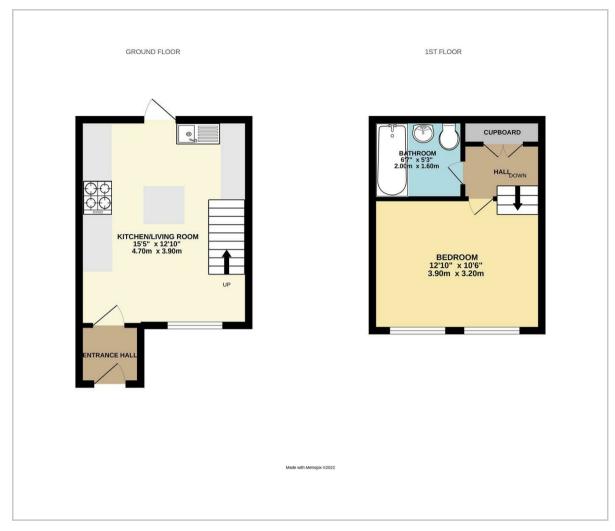

**Kitchen/Living Room** 15'5" x 12'9" (4.70 x 3.90)

**Bedroom** 12'9" x 10'5" (3.90 x 3.20)

**Bathroom** 6'6" x 38'0" (2.00 x 11.60)

Council Tax Band A - £1,625 per annum

### Floor Plan