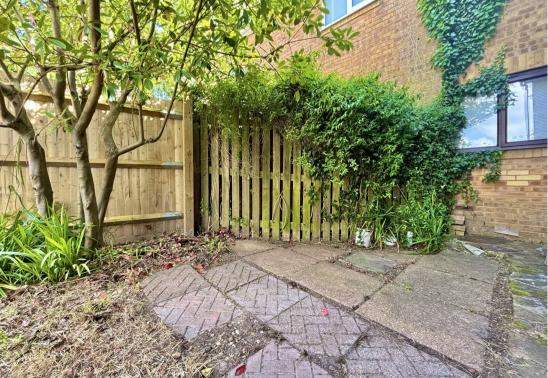

Externally the property benefits from a storage cupboard to the front of the property and to the rear a private garden with a patio area adjoining and lawn area with shrubs and trees.

This property is vacant and being sold chain free it also comes with an allocated parking space.