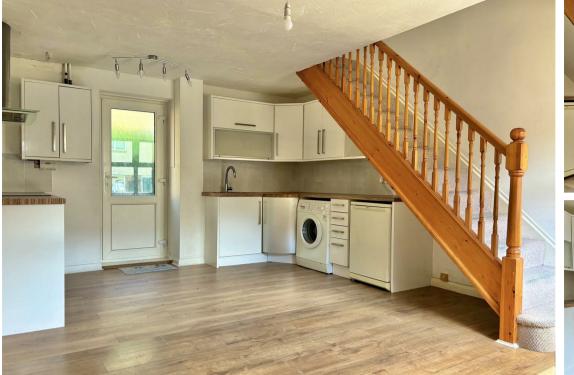

Accommodation comprises of an open plan living room / kitchen with a modern fitted kitchen and access to the rear garden.

Good sized bedroom with built in wardrobe and storage space. Fitted bathroom with a shower over the bath, wash hand basin and WC. You will also find storage cupboards in the upstairs hallway.

**Kitchen/Living Room** 15'5" x 12'9" (4.70 x 3.90)

**Bedroom** 12'9" x 10'5" (3.90 x 3.20)

**Bathroom** 6'6" x 38'0" (2.00 x 11.60)

Council Tax Band A - £1,625 per annum