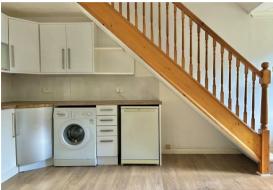

Accommodation comprises of an open plan living room / kitchen with a modern fitted kitchen and access to the rear garden.

Good sized bedroom with built in wardrobe and storage space. Fitted bathroom with a shower over the bath, wash hand basin and WC. You will also find storage cupboards in the upstairs hallway.

**Kitchen/Living Room** 15'5" x 12'9" (4.70 x 3.90)

**Bedroom** 12'9" x 10'5" (3.90 x 3.20)

**Bathroom** 6'6" x 38'0" (2.00 x 11.60)

Council Tax Band A - £1,625 per annum