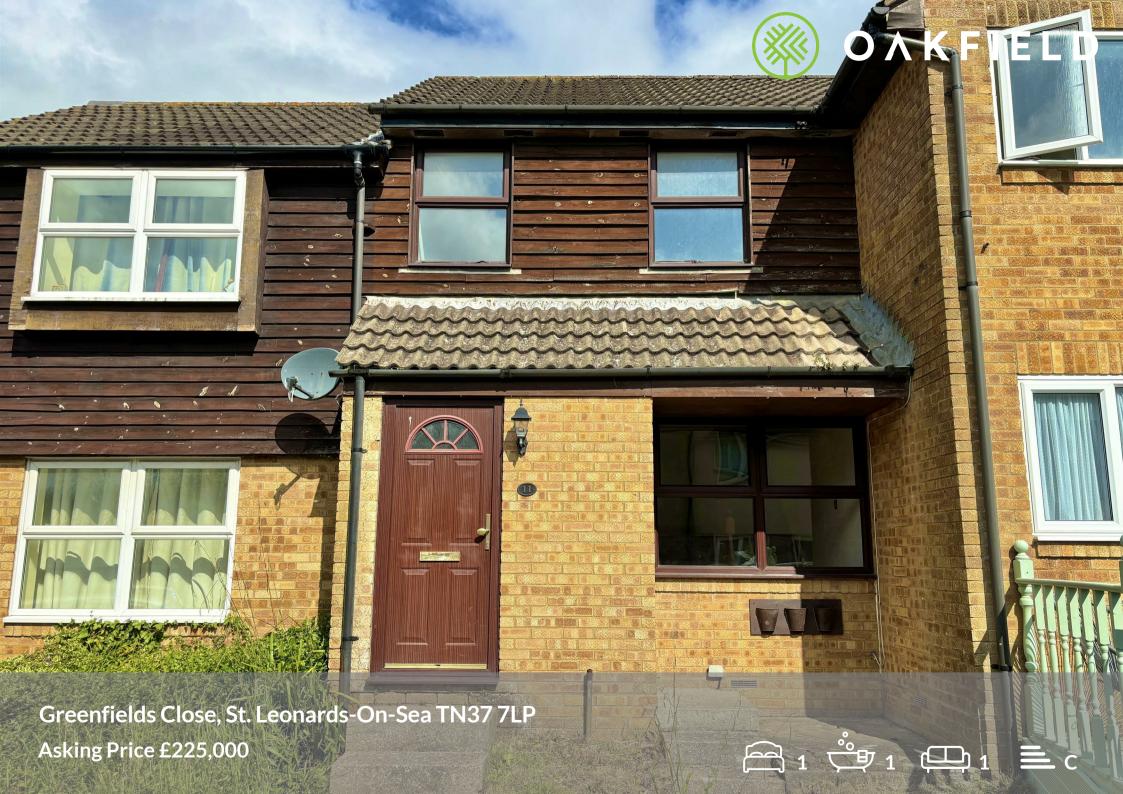

# **Greenfields Close, St. Leonards- On-Sea TN37 7LP**

Tucked away in Greenfields Close is this well presented and unique one bedroom terraced house.

Located in the sought after Little Ridge area, within close proximity of a Tesco Express and a pharmacy, it's also in a good area for local transport.

Accommodation comprises of an open plan living room / kitchen with a modern fitted kitchen and access to the rear garden.

Good sized bedroom with built in wardrobe and storage space. Fitted bathroom with a shower over the bath, wash hand basin and WC. You will also find storage cupboards in the upstairs hallway.

Externally the property benefits from a storage cupboard to the front of the property and to the rear a private garden with a patio area adjoining and lawn area with shrubs and trees.

This property is vacant and being sold chain free it also comes with an allocated parking space.

**Kitchen/Living Room** 15'5" x 12'9" (4.70 x 3.90)

**Bedroom** 12'9" x 10'5" (3.90 x 3.20)

**Bathroom** 6'6" x 38'0" (2.00 x 11.60)

Council Tax Band A - £1,625 per annum