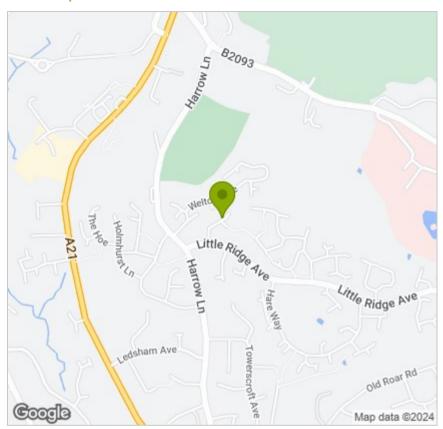

torage space. Fitted bathroom with a shower over the bath, wash hand basin and WC. You will also find storage cupboards in the upstairs hallway.

Externally the property benefits from a storage cupboard to the front of the property and to the rear a private garden with a patio area adjoining and lawn area with shrubs and trees.

This property is vacant and being sold chain free it also comes with an allocated parking space.













**Kitchen/Living Room** 15'5" x 12'9" (4.70 x 3.90)

**Bedroom** 12'9" x 10'5" (3.90 x 3.20)

**Bathroom** 6'6" x 38'0" (2.00 x 11.60)

Council Tax Band A - £1,625 per annum







### Floor Plan



#### Viewing

Please contact us on 01424 722122

if you wish to arrange a viewing appointment for this property or require further information.

#### Area Map



## **Energy Efficiency Graph**



These particulars, whilst believed to be accurate are set out as a general outline only for guidance and do not constitute any part of an offer or contract. Intending purchasers should not rely on them as statements of representation of fact, but must satisfy themselves by inspection or otherwise as to their accuracy. No person in this firms employment has the authority to make or give any representation or warranty in respect of the property.