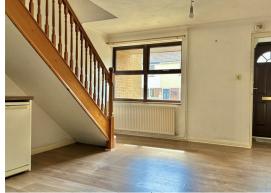

Accommodation comprises of an open plan living room / kitchen with a modern fitted kitchen and access to the rear garden.

Good sized bedroom with built in wardrobe and storage space. Fitted bathroom with a shower over the bath, wash hand basin and WC. You will also find storage cupboards in the upstairs hallway.

**Kitchen/Living Room** 15'5" x 12'9" (4.70 x 3.90)

**Bedroom** 12'9" x 10'5" (3.90 x 3.20)

**Bathroom** 6'6" x 38'0" (2.00 x 11.60)

Council Tax Band A - £1,625 per annum