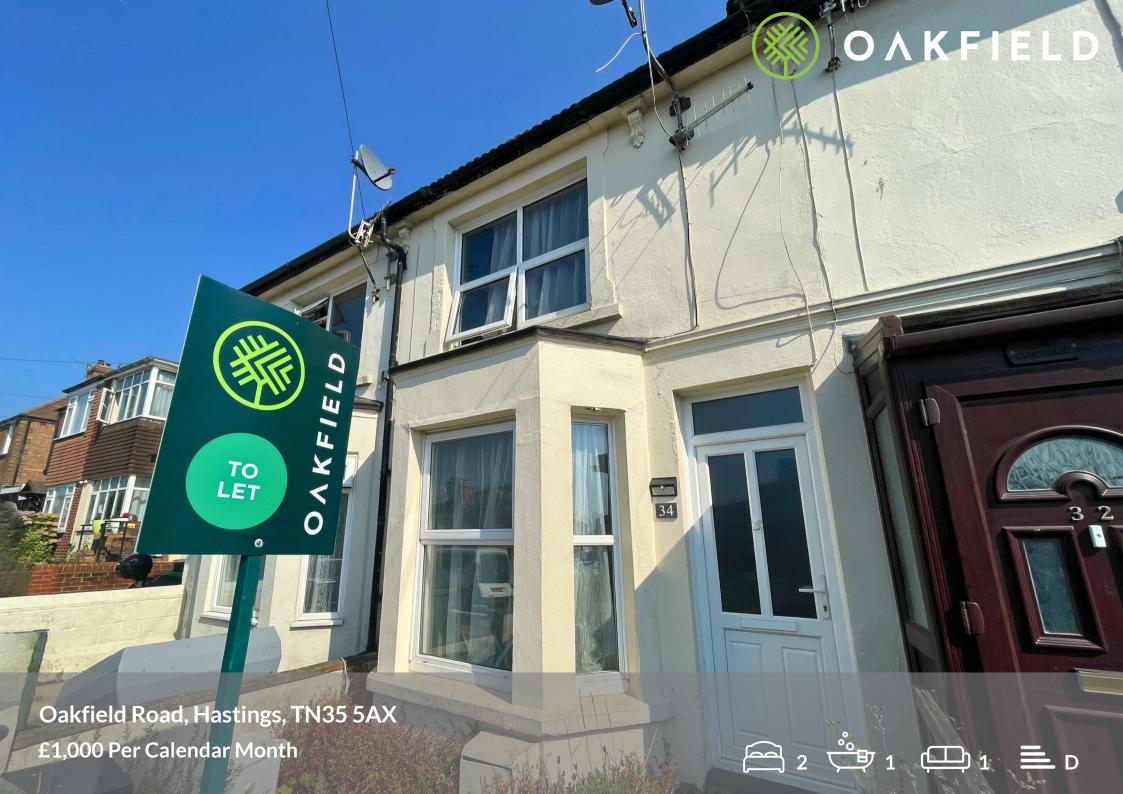

# Oakfield Road, Hastings, TN35 5AX

This mid-terraced property is ideally located in the popular residential area of Ore village, close to local shops and bus routes.

As you step inside, you're greeted by a cosy living room that flows into a modern fitted kitchen, complete with an oven/hob and a convenient utility space including a washing machine.

#### Please Note:

The minimum term length for this property is 12 months.

An annual household income of £30,000 will be required for the affordability for this property.

Available 01 July 2024

Kitchen

12'9" x 12'5" (3.9 x 3.8)