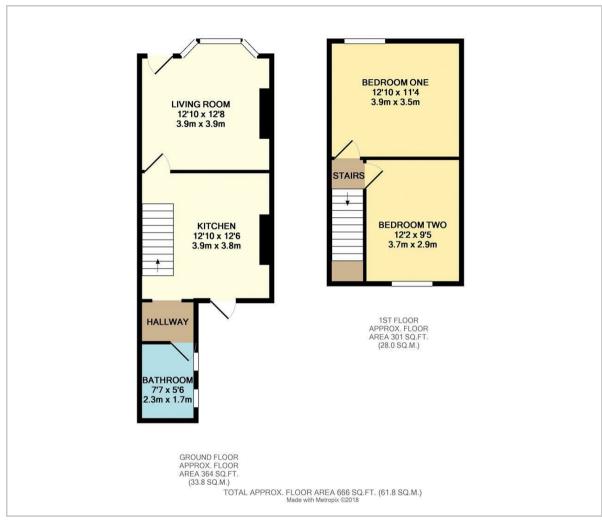

#### Please Note:

The minimum term length for this property is 12 months.

An annual household income of £30,000 will be required for the affordability for this property.

Available 01 July 2024

Kitchen

12'9" x 12'5" (3.9 x 3.8)

**Living room** 12'9" x 12'9" (3.9 x 3.9)

Bathroom

7'6" x 5'6" (2.3 x 1.7)

**Bedroom One** 12'9" x 11'5" (3.9 x 3.5)

Bedroom Two

12'1" x 9'6" (3.7 x 2.9)

Council Tax Band B - £1,895.81 per annum