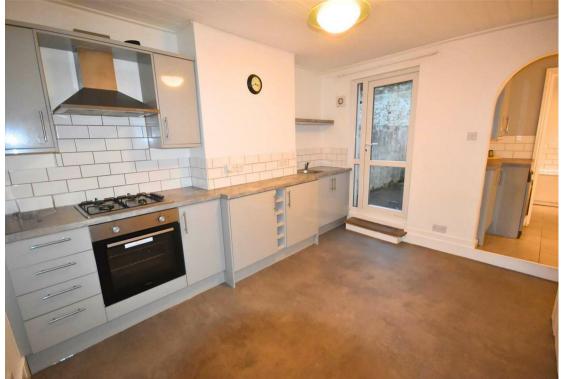

# Oakfield Road, Hastings, TN35 5AX

This mid-terraced property is ideally located in the popular residential area of Ore village, close to local shops and bus routes.

As you step inside, you're greeted by a cosy living room that flows into a modern fitted kitchen, complete with an oven/hob and a convenient utility space including a washing machine.

#### Please Note:

The minimum term length for this property is 12 months.

An annual household income of £30,000 will be required for the affordability for this property.

Available 01 July 2024

Kitchen

12'9" x 12'5" (3.9 x 3.8)