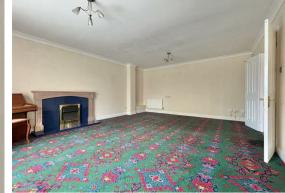

Accommodation comprises of a large living room with double doors out to the conservatory. Separate dining room and downstairs WC.

Fitted kitchen. Double garage with internal access.

To the first floor you will find four double bedrooms, the master bedroom also benefits from built in wardrobe space and an en-suite bathroom.

#### Lounge

18'6 x 15'6 (5.64m x 4.72m)