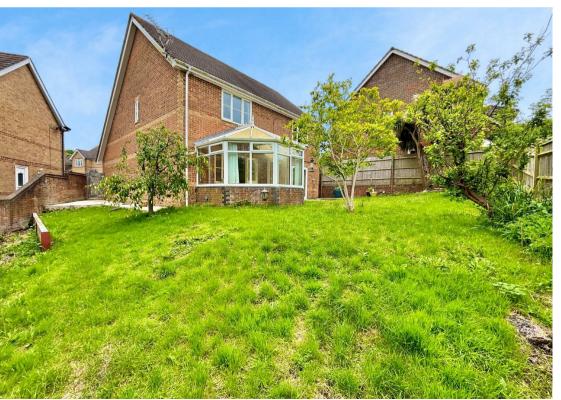

Externally the property benefits from a driveway with space for multiple vehicles and front lawn area with side access to the rear garden.

The rear garden benefits from a patio area adjoining the property and leads to a lawn area surrounded by shrubs and fencing.