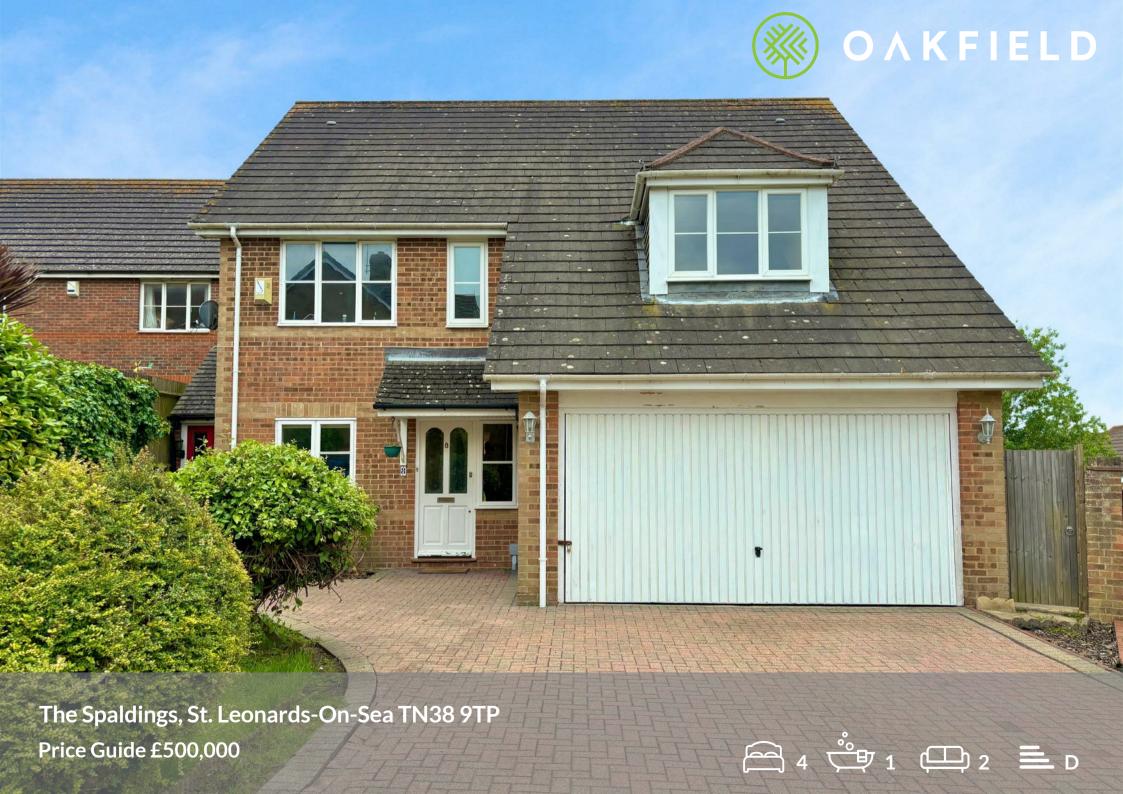

# The Spaldings, St. Leonards-On-Sea TN38

\*Guide Price £500,000 - £510,000\*

If you are looking for the perfect family home, then look no further!

Neatly tucked away in the corner of The Spalding's is this fantastic sized four-bedroom family home.

The property is located on this popular development in West St Leonards which gives easy access to all amenities including schooling and bus services pass close by giving access to Hastings town centre with its mainline railway station, shopping centre and seafront.

Externally the property benefits from a driveway with space for multiple vehicles and front lawn area with side access to the rear garden.

The rear garden benefits from a patio area adjoining the property and leads to a lawn area surrounded by shrubs and fencing.