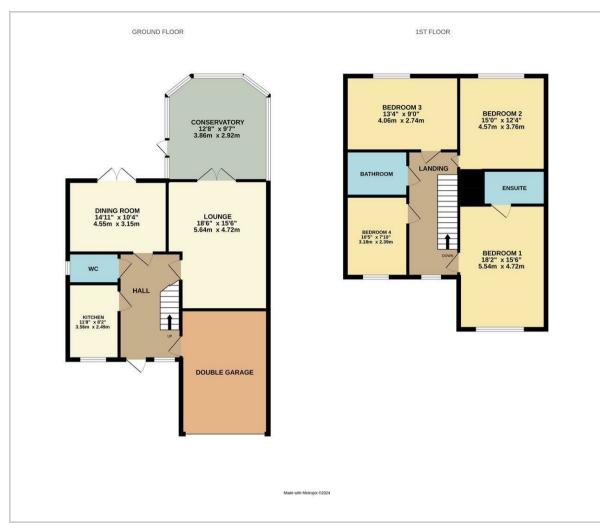

Accommodation comprises of a large living room with double doors out to the conservatory. Separate dining room and downstairs WC.

Fitted kitchen. Double garage with internal access.

To the first floor you will find four double bedrooms, the master bedroom also benefits from built in wardrobe space and an en-suite bathroom.

### **Dining Room**

14'11 x 10'4 (4.55m x 3.15m)

#### Lounge

18'6 x 15'6 (5.64m x 4.72m)

#### Kitchen

11'8 x 8'2 (3.56m x 2.49m)

#### Conservatory

12'8 x 9'7 (3.86m x 2.92m)

#### Bedroom 1

18'2 x 15'6 (5.54m x 4.72m)

#### Bedroom 2

15'0 x 12'4 (4.57m x 3.76m)

#### Bedroom 3

13'4 x 9'0 (4.06m x 2.74m)

#### Bedroom 4

10'5 x 7'10 (3.18m x 2.39m)

Council Tax Band - E £2,979 per annum

#### Floor Plan