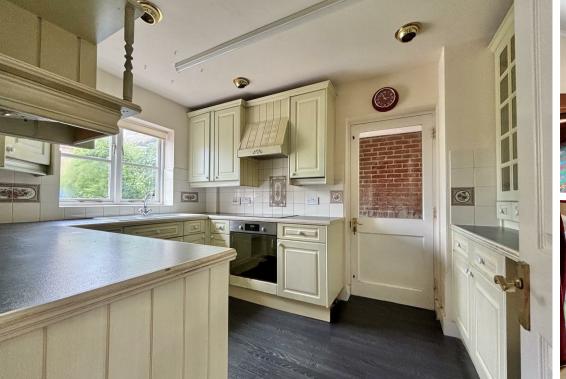

Accommodation comprises of a large living room with double doors out to the conservatory. Separate dining room and downstairs WC.

Fitted kitchen. Double garage with internal access.

To the first floor you will find four double bedrooms, the master bedroom also benefits from built in wardrobe space and an en-suite bathroom.

#### Kitchen

11'8 x 8'2 (3.56m x 2.49m)