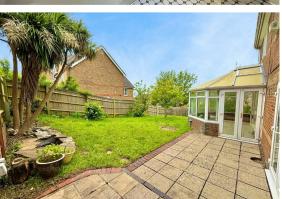

Externally the property benefits from a driveway with space for multiple vehicles and front lawn area with side access to the rear garden.

The rear garden benefits from a patio area adjoining the property and leads to a lawn area surrounded by shrubs and fencing.