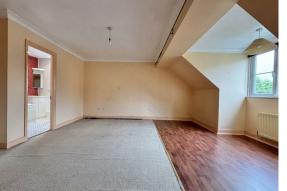

Accommodation comprises of a large living room with double doors out to the conservatory. Separate dining room and downstairs WC.

Fitted kitchen. Double garage with internal access.

To the first floor you will find four double bedrooms, the master bedroom also benefits from built in wardrobe space and an en-suite bathroom.

#### Lounge

18'6 x 15'6 (5.64m x 4.72m)