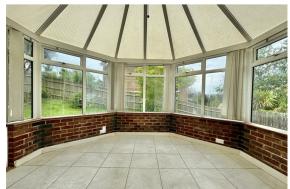

e by giving access to Hastings town centre with its mainline railway station, shopping centre and seafront.

Accommodation comprises of a large living room with double doors out to the conservatory. Separate dining room and downstairs WC.

Fitted kitchen. Double garage with internal access.

To the first floor you will find four double bedrooms, the master bedroom also benefits from built in wardrobe space and an en-suite bathroom.

Externally the property benefits from a driveway with space for multiple vehicles and front lawn area with side access to the rear garden.

The rear garden benefits from a patio area adjoining the property and leads to a lawn area surrounded by shrubs and fencing.

This property is being sold chain free so don't miss out on this fantastic opportunity.

























### **Dining Room**

14'11 x 10'4 (4.55m x 3.15m)

#### Lounge

18'6 x 15'6 (5.64m x 4.72m)

#### Kitchen

11'8 x 8'2 (3.56m x 2.49m)

#### Conservatory

12'8 x 9'7 (3.86m x 2.92m)

#### Bedroom 1

18'2 x 15'6 (5.54m x 4.72m)

#### Bedroom 2

15'0 x 12'4 (4.57m x 3.76m)

#### Bedroom 3

13'4 x 9'0 (4.06m x 2.74m)

#### Bedroom 4

10'5 x 7'10 (3.18m x 2.39m)

Council Tax Band - E £2,979 per annum

#### Floor Plan



## Viewing

Please contact us on 01424 722122

if you wish to arrange a viewing appointment for this property or require further information.

#### Area Map



# **Energy Efficiency Graph**



These particulars, whilst believed to be accurate are set out as a general outline only for guidance and do not constitute any part of an offer or contract. Intending purch