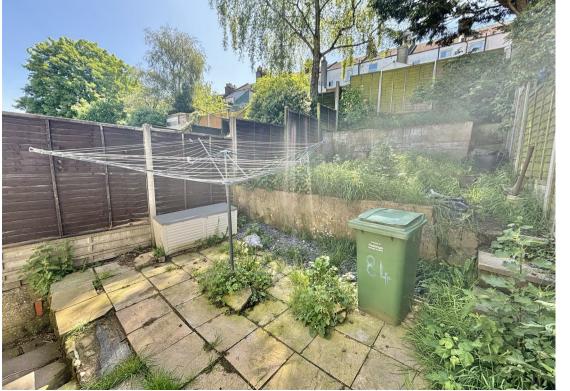

The fitted kitchen sits at the rear of the house with access leading out to the rear garden which enjoys an area of patio and ascending tiers.

The first floor benefits from three bedrooms, separate WC and fitted bathroom.