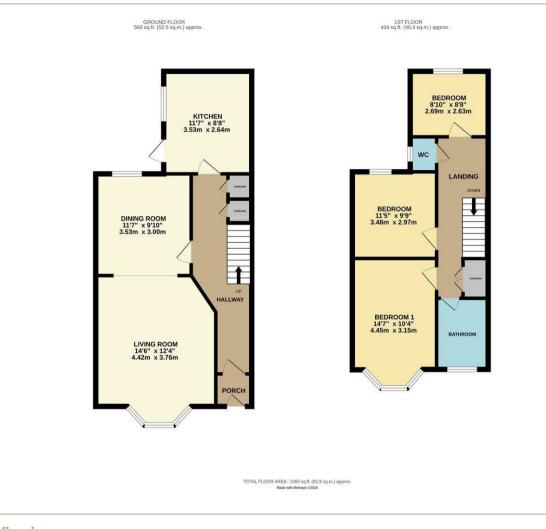

Services may be recommended by the Agent/Auctioneer in which they will receive payment from the service provider if the service is taken. Payment

**Dining Room** 11'7 x 9'10 (3.53m x 3.00m)

**Kitchen** 11'7 x 8'8 (3.53m x 2.64m)

**Bedroom 1** 14'7 x 10'4 (4.45m x 3.15m)

**Bedroom 2** 11'5 x 9'9 (3.48m x 2.97m)

**Bedroom 3** 8'10 x 8'8 (2.69m x 2.64m)

Council Tax Band - B £1,896 per annum

**Floor Plan** 