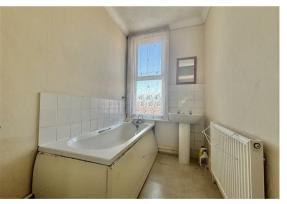

The fitted kitchen sits at the rear of the house with access leading out to the rear garden which enjoys an area of patio and ascending tiers.

The first floor benefits from three bedrooms, separate WC and fitted bathroom.