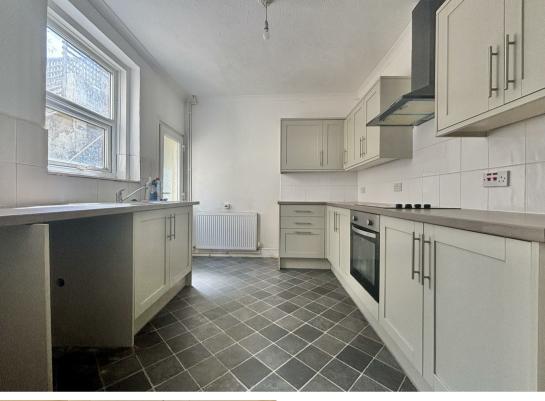

The fitted kitchen sits at the rear of the house with access leading out to the rear garden which enjoys an area of patio and ascending tiers.

The first floor benefits from three bedrooms, separate WC and fitted bathroom.

Services may be recommended by the Agent/Auctioneer in which they will receive payment from the service provider if the service is taken. Payment

**Dining Room** 11'7 x 9'10 (3.53m x 3.00m)

**Kitchen** 11'7 x 8'8 (3.53m x 2.64m)