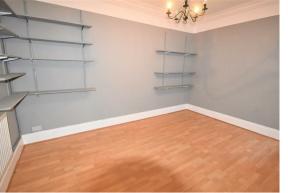

azed doors leading out onto the enclosed courtyard. main bedroom with wooden flooring, exposed feature brick work and an ensuite bathroom. Furthermore, there is a spacious family bathroom with his and hers hand basins, oval shaped freestanding bath with overhead shower and curtain rail surround, bidet and W/C.

This fantastic property further boasts part double glazing, gas central heating and conveniently located in the popular Burton St Leonards area within walking distance to the seafront, local shops and cafes and both West St Leonards and Warrior Square train stations.

#### Please note:

Pets are considered upon negotiation. An annual household income of £60,000 will be required for the affordability criteria of this property.

The minimum tenancy length is 12 Months.

























#### Kitchen

16'11" x 12'11" (5.18 x 3.96)

### **Living Room**

20'11" x 13'6" (6.4 x 4.14)

### **Dining Room**

13'3" x 13'3" (4.06 x 4.04)

### **Reception Room**

16'9" x 13'3" (5.13 x 4.04)

#### Bedroom One

21'1" x 18'0" (6.45 x 5.49)

#### Bedroom Two

13'10" x 13'3" (4.24 x 4.06)

#### **Bedroom Three**

16'2" x 11'3" (4.93 x 3.45)

#### **Bedroom Four**

14'9" x 10'2" (4.52 x 3.12)

#### **Bathroom**

14'7" x 11'5" (4.45 x 3.48)

Council Tax Band C - £2,166.64 per year

#### Floor Plan



## Viewing

Please contact us on 01424 446644

if you wish to arrange a viewing appointment for this property or require further information.

## Area Map



## **Energy Efficiency Graph**



These particulars, whilst believed to be accurate are set out as a general outline only for