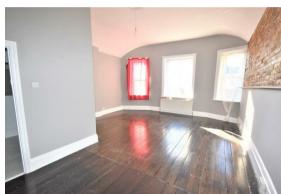

double glazed doors leading out onto the enclosed courtyard. main bedroom with wooden flooring, exposed feature brick work and an ensuite bathroom. Furthermore, there is a spacious family bathroom with his and hers hand basins, oval shaped freestanding bath with overhead shower and curtain rail surround, bidet and W/C.

This fantastic property further boasts part double glazing, gas central heating and conveniently located in the popular Burton St Leonards area within walking distance to the seafront, local shops and cafes and both West St Leonards and Warrior Square train stations.

#### Please note:

Pets are considered upon negotiation. An annual household income of £60,000 will be required for the affordability criteria of this property.

The minimum tenancy length is 12 Months.

























#### Kitchen

16'11" x 12'11" (5.18 x 3.96)

### **Living Room**

20'11" x 13'6" (6.4 x 4.14)

### **Dining Room**

13'3" x 13'3" (4.06 x 4.04)

### **Reception Room**

16'9" x 13'3" (5.13 x 4.04)

#### Bedroom One

21'1" x 18'0" (6.45 x 5.49)

#### Bedroom Two

13'10" x 13'3" (4.24 x 4.06)

#### **Bedroom Three**

16'2" x 11'3" (4.93 x 3.45)

#### **Bedroom Four**

14'9" x 10'2" (4.52 x 3.12)

#### **Bathroom**

14'7" x 11'5" (4.45 x 3.48)

Council Tax Band C - £2,166.64 per year

#### Floor Plan



## Viewing

Please contact us on 01424 446644

if you wish to arrange a viewing appointment for this property or require further information.

## Area Map



## **Energy Efficiency Graph**



These particulars, whilst believed to be accurate are set out as a general outline