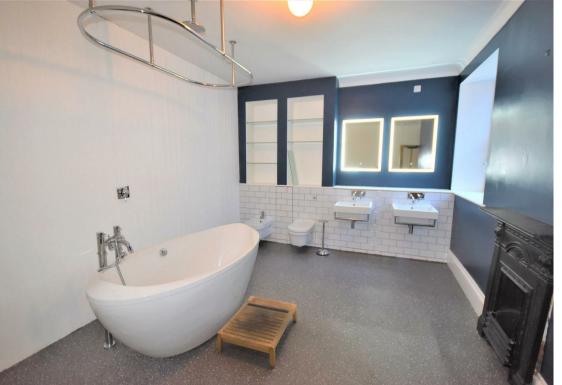

# Boscobel Road, St Leonards On Sea, TN38

This four bedroom semi-detached house, beautifully presented throughout with original features has now become available.

The accommodation comprises of; large living room with wooden flooring, feature fireplace and connecting double doors to the second reception room, which also can be accessed from the hallway. Open plan kitchen/breakfast room, chimney insert with freestanding cooker and bifolding wooden double glazed doors leading out onto the enclosed courtyard. main bedroom with wooden flooring, exposed feature brick work and an ensuite bathroom. Furthermore, there is a spacious family bathroom with his and hers hand basins, oval shaped freestanding bath with overhead shower and curtain rail surround, bidet and W/C.

#### **Bathroom**

14'7" x 11'5" (4.45 x 3.48)

Council Tax Band C - £2,166.64 per year