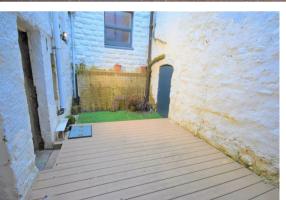

# Boscobel Road, St Leonards On Sea, TN38

This four bedroom semi-detached house, beautifully presented throughout with original features has now become available.

The accommodation comprises of; large living room with wooden flooring, feature fireplace and connecting double doors to the second reception room, which also can be accessed from the hallway. Open plan kitchen/breakfast room, chimney insert with freestanding cooker and bifolding wooden double glazed doors leading out onto the enclosed courtyard. main bedroom with wooden flooring, exposed feature brick work and an ensuite bathroom. Furthermore, there is a spacious family bathroom with his and hers hand basins, oval shaped freestanding bath with overhead shower and curtain rail surround, bidet and W/C.