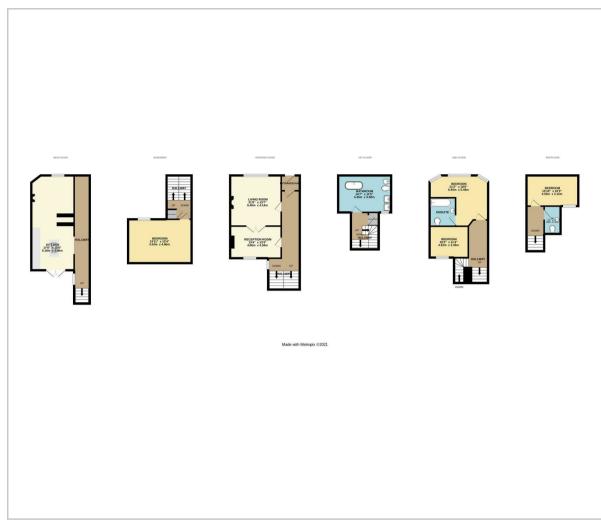

#### Kitchen

16'11" x 12'11" (5.18 x 3.96)

### **Living Room**

20'11" x 13'6" (6.4 x 4.14)

### **Dining Room**

13'3" x 13'3" (4.06 x 4.04)

### **Reception Room**

16'9" x 13'3" (5.13 x 4.04)

#### Bedroom One

21'1" x 18'0" (6.45 x 5.49)

#### Bedroom Two

13'10" x 13'3" (4.24 x 4.06)

#### **Bedroom Three**

16'2" x 11'3" (4.93 x 3.45)

#### **Bedroom Four**

14'9" x 10'2" (4.52 x 3.12)

#### **Bathroom**

14'7" x 11'5" (4.45 x 3.48)

Council Tax Band C - £2,166.64 per year

#### Floor Plan