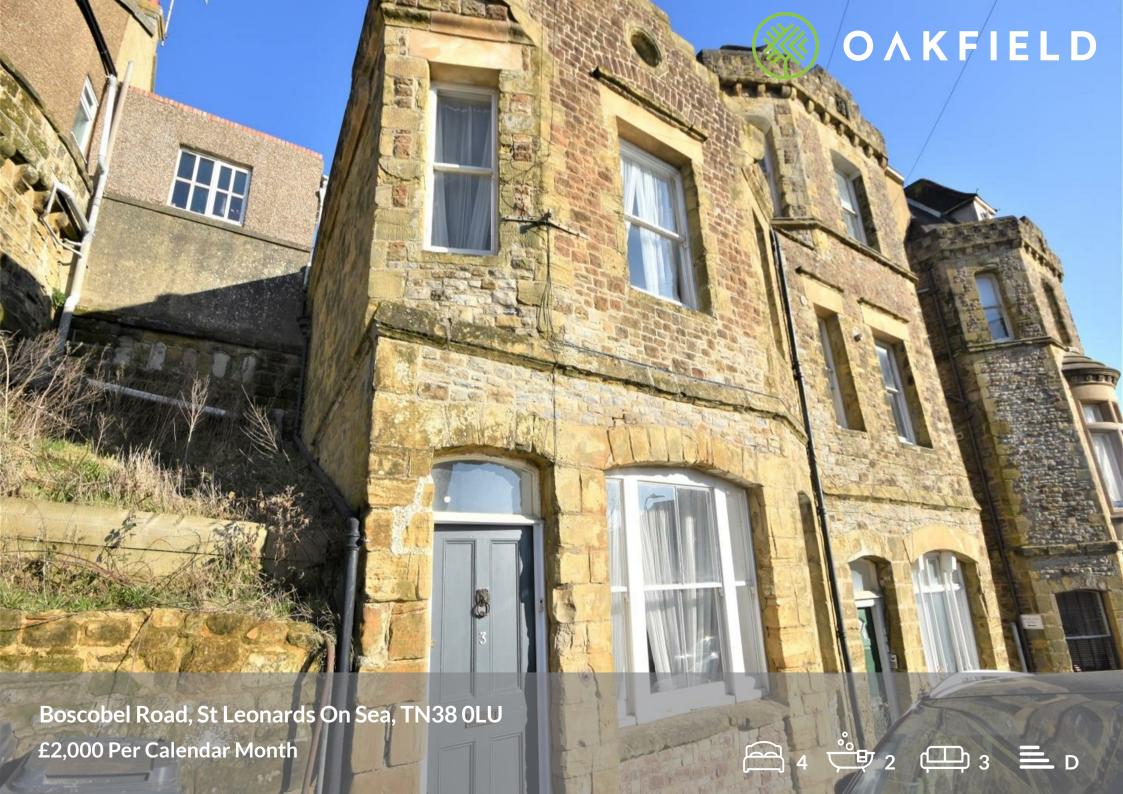

# Boscobel Road, St Leonards On Sea, TN38

This four bedroom semi-detached house, beautifully presented throughout with original features has now become available.

The accommodation comprises of; large living room with wooden flooring, feature fireplace and connecting double doors to the second reception room, which also can be accessed from the hallway. Open plan kitchen/breakfast room, chimney insert with freestanding cooker and bifolding wooden double glazed doors leading out onto the enclosed courtyard. main bedroom with wooden flooring, exposed feature brick work and an ensuite bathroom. Furthermore, there is a spacious family bathroom with his and hers hand basins, oval shaped freestanding bath with overhead shower and curtain rail surround, bidet and W/C.

This fantastic property further boasts part double glazing, gas central heating and conveniently located in the popular Burton St Leonards area within walking distance to the seafront, local shops and cafes and both West St Leonards and Warrior Square train stations.