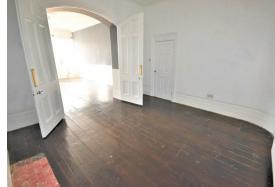

en double glazed doors leading out onto the enclosed courtyard. main bedroom with wooden flooring, exposed feature brick work and an ensuite bathroom. Furthermore, there is a spacious family bathroom with his and hers hand basins, oval shaped freestanding bath with overhead shower and curtain rail surround, bidet and W/C.

This fantastic property further boasts part double glazing, gas central heating and conveniently located in the popular Burton St Leonards area within walking distance to the seafront, local shops and cafes and both West St Leonards and Warrior Square train stations.

#### Please note:

Pets are considered upon negotiation. An annual household income of £60,000 will be required for the affordability criteria of this property.

The minimum tenancy length is 12 Months.

























#### Kitchen

16'11" x 12'11" (5.18 x 3.96)

### **Living Room**

20'11" x 13'6" (6.4 x 4.14)

### **Dining Room**

13'3" x 13'3" (4.06 x 4.04)

### **Reception Room**

16'9" x 13'3" (5.13 x 4.04)

#### Bedroom One

21'1" x 18'0" (6.45 x 5.49)

#### Bedroom Two

13'10" x 13'3" (4.24 x 4.06)

#### **Bedroom Three**

16'2" x 11'3" (4.93 x 3.45)

#### **Bedroom Four**

14'9" x 10'2" (4.52 x 3.12)

#### **Bathroom**

14'7" x 11'5" (4.45 x 3.48)

Council Tax Band C - £2,166.64 per year

#### Floor Plan



## Viewing

Please contact us on 01424 446644

if you wish to arrange a viewing appointment for this property or require further information.

## Area Map



## **Energy Efficiency Graph**



These particulars, whilst believed to be accurate are set out as a general outli