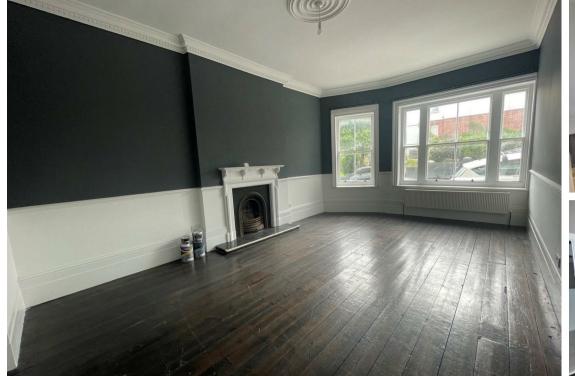

### **Living Room**

20'11" x 13'6" (6.4 x 4.14)

### **Reception Room**

16'9" x 13'3" (5.13 x 4.04)