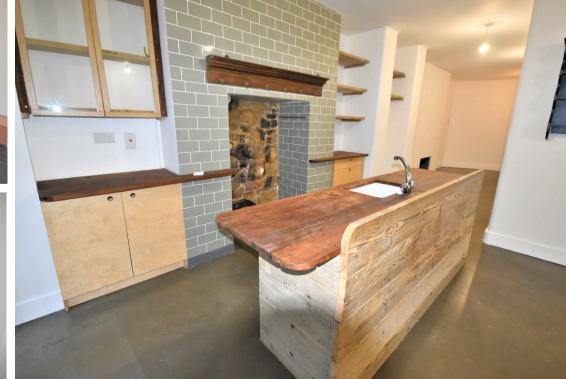

# Boscobel Road, St Leonards On Sea, TN38

This four bedroom semi-detached house, beautifully presented throughout with original features has now become available.

The accommodation comprises of; large living room with wooden flooring, feature fireplace and connecting double doors to the second reception room, which also can be accessed from the hallway. Open plan kitchen/breakfast room, chimney insert with freestanding cooker and bifolding wooden double glazed doors leading out onto the enclosed courtyard. main bedroom with wooden flooring, exposed feature brick work and an ensuite bathroom. Furthermore, there is a spacious family bathroom with his and hers hand basins, oval shaped freestanding bath with overhead shower and curtain rail surround, bidet and W/C.

#### Kitchen

16'11" x 12'11" (5.18 x 3.96)