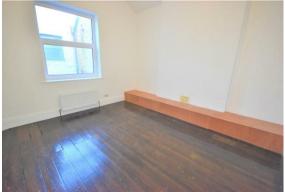

### **Living Room**

20'11" x 13'6" (6.4 x 4.14)

### **Reception Room**

16'9" x 13'3" (5.13 x 4.04)