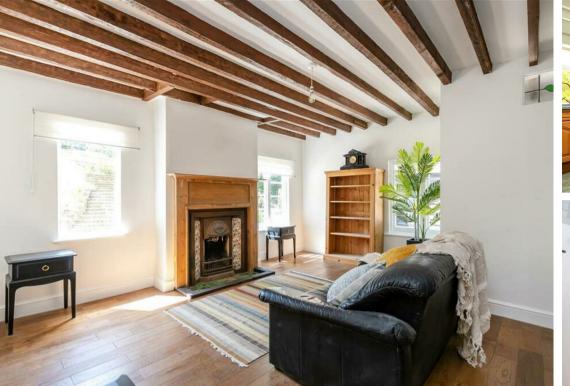

Available from 07 June 2024

**Living Room** 16'7" x 14'7" (5.08m x 4.45m)

Kitchen

14'6" x 10'0" (4.42m x 3.07m)

**Bathroom** 9'8" x 6'5" (2.97m x 1.98m)

**Bedroom** 14'9" x 14'2" (4.5m x 4.34m)

Bills - £300 per month
To include Council Tax, Water, Gas, Electricity, Broadband