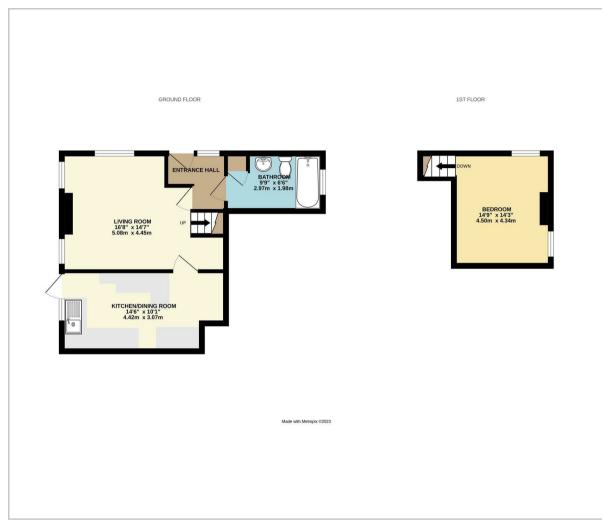

Available from 07 June 2024

**Living Room** 16'7" x 14'7" (5.08m x 4.45m)

Kitchen

14'6" x 10'0" (4.42m x 3.07m)

**Bathroom** 9'8" x 6'5" (2.97m x 1.98m)

**Bedroom** 14'9" x 14'2" (4.5m x 4.34m)

Bills - £300 per month
To include Council Tax, Water, Gas, Electricity, Broadband

#### Floor Plan Area Map