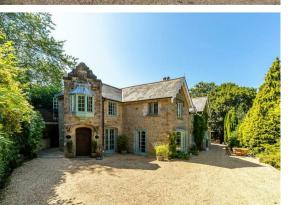

# Martineau Lane, Hastings, TN35 5DS

A one bedroom cottage-style annex, attached to a listed country home, available on a short-term furnished basis. The property has been decorated to a high standard and comes complete with washer / dryer, fridge / freezer, dishwasher, and freestanding cooker. The property offers private parking and is set within beautiful grounds.