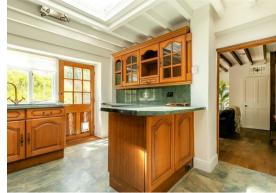

Available from 07 June 2024

**Living Room** 16'7" x 14'7" (5.08m x 4.45m)

Kitchen

14'6" x 10'0" (4.42m x 3.07m)

**Bathroom** 9'8" x 6'5" (2.97m x 1.98m)

**Bedroom** 14'9" x 14'2" (4.5m x 4.34m)

Bills - £300 per month
To include Council Tax, Water, Gas, Electricity, Broadband