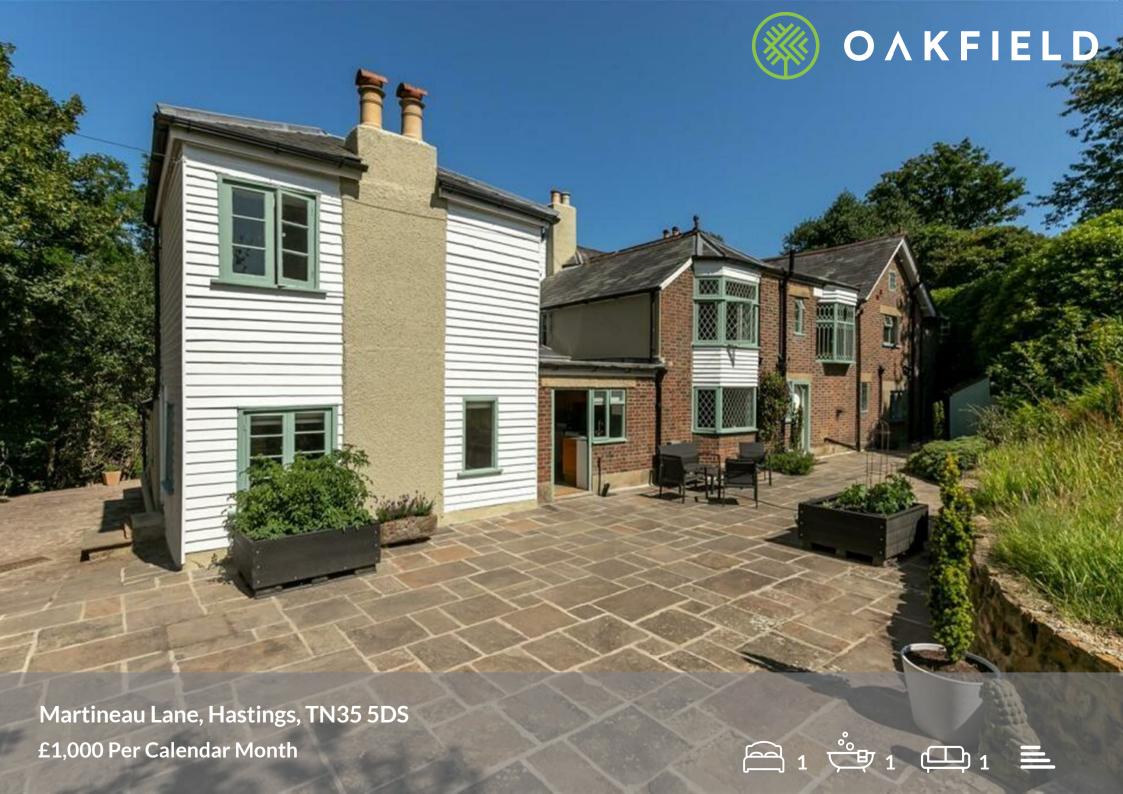

# Martineau Lane, Hastings, TN35 5DS

A one bedroom cottage-style annex, attached to a listed country home, available on a short-term furnished basis. The property has been decorated to a high standard and comes complete with washer / dryer, fridge / freezer, dishwasher, and freestanding cooker. The property offers private parking and is set within beautiful grounds.

Martineau Lane is well located for Hastings Old Town, and the towns of Bexhill, Battle, and Rye.