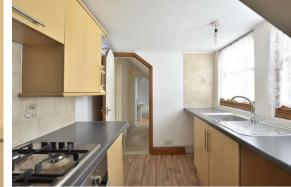

The property comprises of a sizeable living room with two windows to the front aspect, one bedroom, a modern fitted kitchen and bathroom.

The property also benefits from gas central heating and newly replaced windows to some rooms.

Minimum Tenancy Term: 12 months Annual Income Threshold: £23,850 Available mid June 2024

**Kitchen** 12'9" × 6'10" (3.9 × 2.1)

**Bedroom** 15'5" x 12'5" (4.7 x 3.8)

**Bathroom** 7'10" × 5'6" (2.4 × 1.7)

Council Tax Band A - £1,624.98 per year