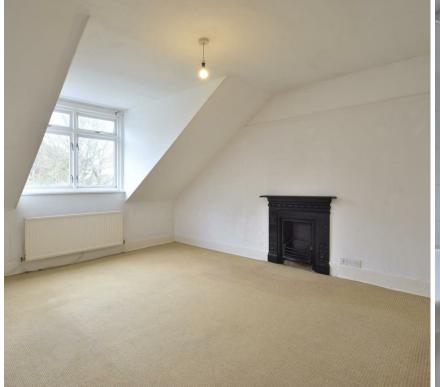

The property comprises of a sizeable living room with two windows to the front aspect, one bedroom, a modern fitted kitchen and bathroom.

The property also benefits from gas central heating and newly replaced windows to some rooms.

Minimum Tenancy Term: 12 months Annual Income Threshold: £23,850 Available mid June 2024

**Kitchen** 12'9" × 6'10" (3.9 × 2.1)

**Bedroom** 15'5" x 12'5" (4.7 x 3.8)

**Bathroom** 7'10" × 5'6" (2.4 × 1.7)

Council Tax Band A - £1,624.98 per year