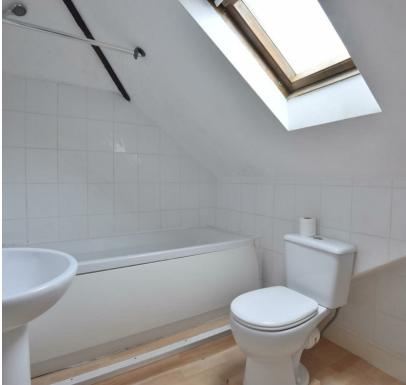

The property comprises of a sizeable living room with two windows to the front aspect, one bedroom, a modern fitted kitchen and bathroom.

The property also benefits from gas central heating and newly replaced windows to some rooms.

Minimum Tenancy Term: 12 months Annual Income Threshold: £23,850 Available mid June 2024

**Kitchen** 12'9" × 6'10" (3.9 × 2.1)

**Bedroom** 15'5" x 12'5" (4.7 x 3.8)

**Bathroom** 7'10" × 5'6" (2.4 × 1.7)

Council Tax Band A - £1,624.98 per year