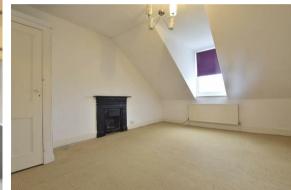

The property comprises of a sizeable living room with two windows to the front aspect, one bedroom, a modern fitted kitchen and bathroom.

The property also benefits from gas central heating and newly replaced windows to some rooms.

Minimum Tenancy Term: 12 months Annual Income Threshold: £23,850 Available mid June 2024

**Kitchen** 12'9" × 6'10" (3.9 × 2.1)

**Bedroom** 15'5" x 12'5" (4.7 x 3.8)

**Bathroom** 7'10" × 5'6" (2.4 × 1.7)

Council Tax Band A - £1,624.98 per year