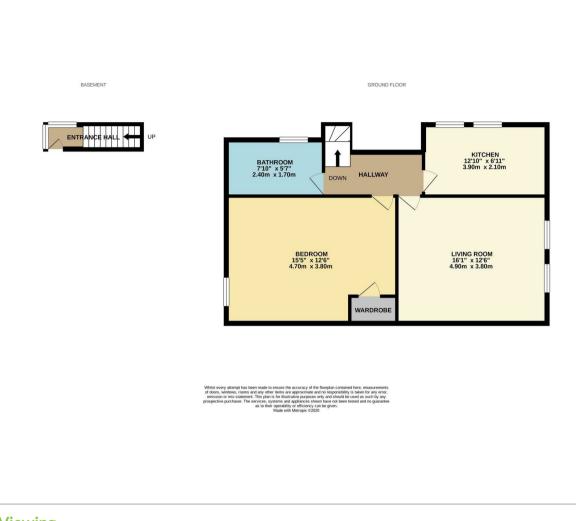

Minimum Tenancy Term: 12 months Annual Income Threshold: £23,850 Available mid June 2024

**Kitchen** 12'9" × 6'10" (3.9 × 2.1)

**Bedroom** 15'5" x 12'5" (4.7 x 3.8)

**Bathroom** 7'10" × 5'6" (2.4 × 1.7)

Council Tax Band A - £1,624.98 per year

#### **Floor Plan**