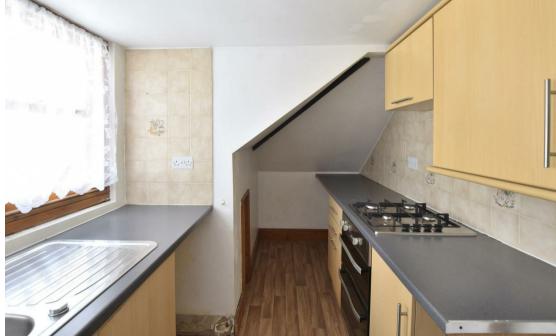

The property comprises of a sizeable living room with two windows to the front aspect, one bedroom, a modern fitted kitchen and bathroom.

The property also benefits from gas central heating and newly replaced windows to some rooms.

Minimum Tenancy Term: 12 months Annual Income Threshold: £23,850 Available mid June 2024

**Kitchen** 12'9" × 6'10" (3.9 × 2.1)

**Bedroom** 15'5" x 12'5" (4.7 x 3.8)

**Bathroom** 7'10" × 5'6" (2.4 × 1.7)

Council Tax Band A - £1,624.98 per year