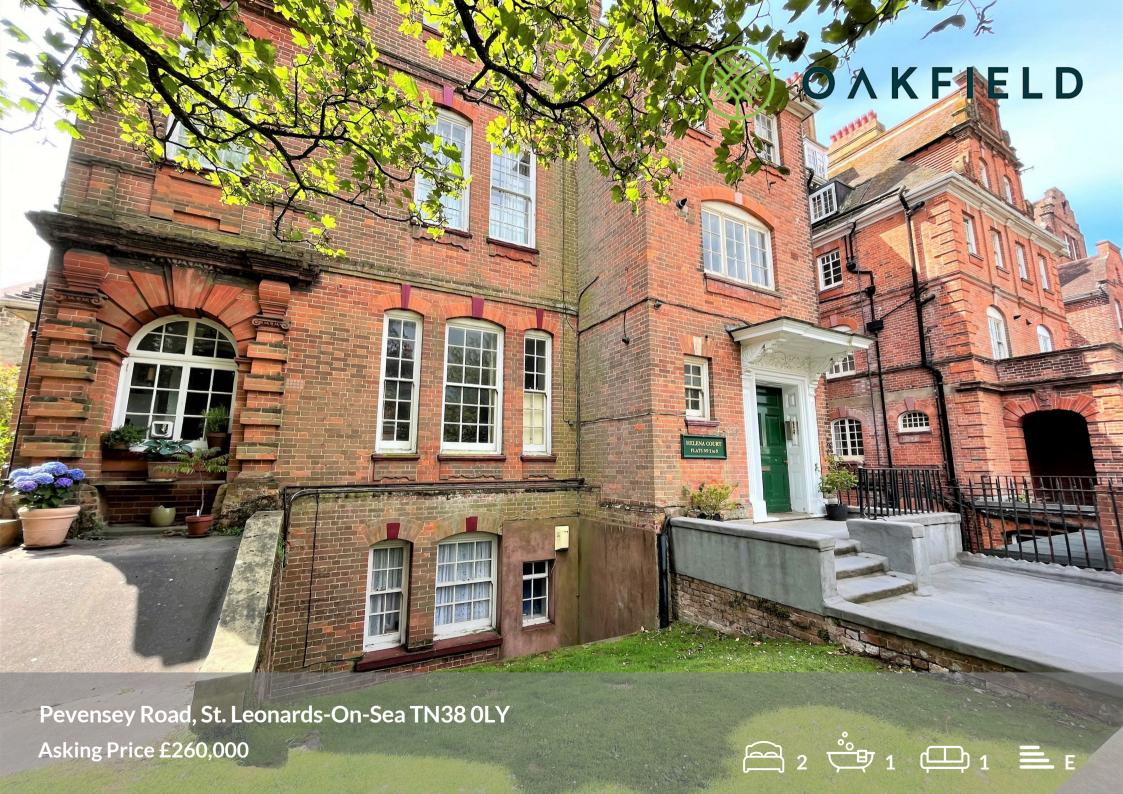

## Pevensey Road, St. Leonards-On-Sea TN38

OL V

This stunning two bedroom flat is adorned with natural light and plenty of space. Boasting beautiful high ceilings and period features throughout. This converted Victorian property is the perfect match of period styling with all the mod-cons! Located just half a mile from Warrior Square train station, you're never far away from the action!

The property also has access to significant communal gardens which are very well looked after and are the perfect suntrap! Overall, this is a beautiful and charming home that's perfect for anyone who loves Victorian architecture and modern amenities.