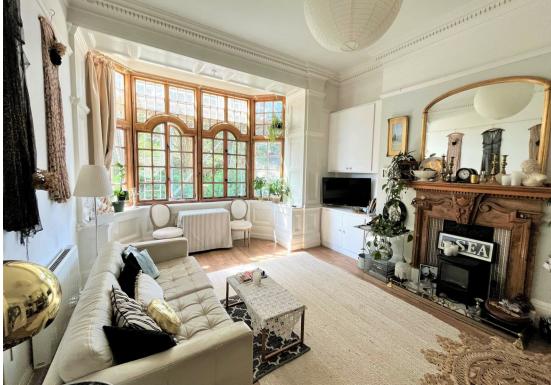

The living room is spacious and welcoming, with a lovely fireplace and plenty of room for relaxing. Featuring a large bay window for plenty of sunlight, this room is the jewel in the crown The kitchen is modern and well-equipped, with everything you need to cook up a storm. The master bedroom is both large and comfortable, with plenty of storage space and the accompanying second bedroom is perfect for small families, or as a guest room. The bathroom is modern and stylish, with a large bathtub with shower.

## **Living Room**

13'10" x 20'2" (4.22m x 6.17m)