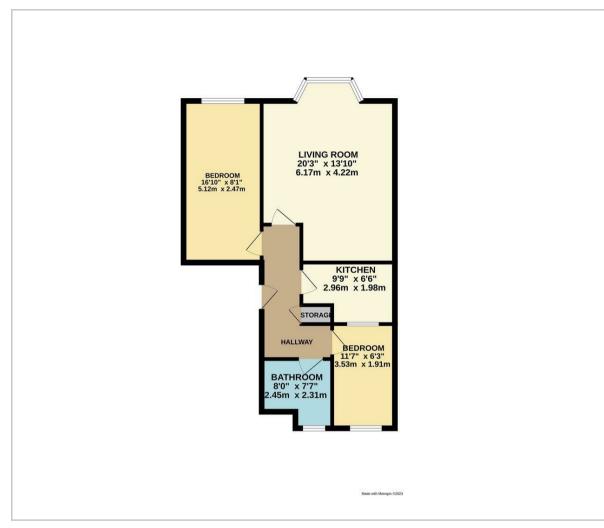

## Floor Plan

## **Living Room**

13'10" x 20'2" (4.22m x 6.17m)

### **Master Bedroom**

8'1" 16'9" (2.47m 5.12m)

### Kitchen

9'8" x 6'5" (2.96m x 1.98m)

### **Bedroom Two**

6'3" x 11'6" (1.91m x 3.53m)

### **Bathroom**

7'6" x 8'0" (2.31m x 2.45m)