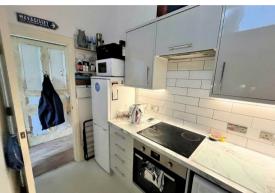

The living room is spacious and welcoming, with a lovely fireplace and plenty of room for relaxing. Featuring a large bay window for plenty of sunlight, this room is the jewel in the crown The kitchen is modern and well-equipped, with everything you need to cook up a storm. The master bedroom is both large and comfortable, with plenty of storage space and the accompanying second bedroom is perfect for small families, or as a guest room. The bathroom is modern and stylish, with a large bathtub with shower.

### Kitchen

9'8" x 6'5" (2.96m x 1.98m)