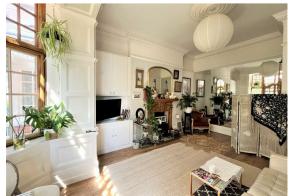

The living room is spacious and welcoming, with a lovely fireplace and plenty of room for relaxing. Featuring a large bay window for plenty of sunlight, this room is the jewel in the crown The kitchen is modern and well-equipped, with everything you need to cook up a storm. The master bedroom is both large and comfortable, with plenty of storage space and the accompanying second bedroom is perfect for small families, or as a guest room. The bathroom is modern and stylish, with a large bathtub with shower.

## **Living Room**

13'10" x 20'2" (4.22m x 6.17m)