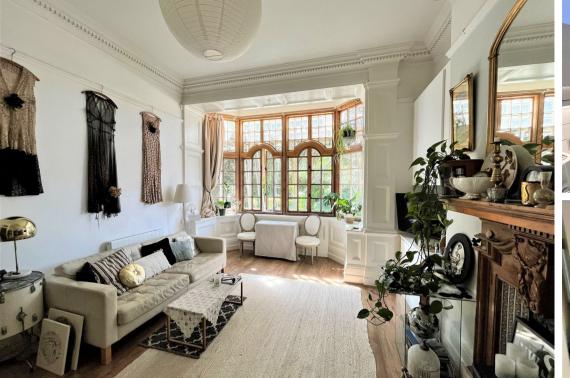

The living room is spacious and welcoming, with a lovely fireplace and plenty of room for relaxing. Featuring a large bay window for plenty of sunlight, this room is the jewel in the crown The kitchen is modern and well-equipped, with everything you need to cook up a storm. The master bedroom is both large and comfortable, with plenty of storage space and the accompanying second bedroom is perfect for small families, or as a guest room. The bathroom is modern and stylish, with a large bathtub with shower.

## **Living Room**

13'10" x 20'2" (4.22m x 6.17m)