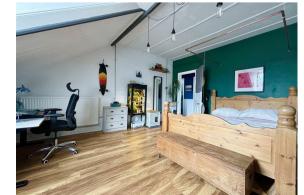

This two-bedroom apartment is set on the top floor of this characterful period building. Accommodation comprises of an entrance hallway, spacious living room with views across Gensing Gardens, the separate kitchen is fitted with modern units and there are two large bedrooms along with a family bathroom where there is a bath with a shower over. The main bedroom enjoys an original built-in storage cupboard, a feature fireplace and a lovely rear outlook.

### Bedroom

16'10 x 15'6 (5.13m x 4.72m)

Bedroom

9'0 x 9'0 (2.74m x 2.74m)