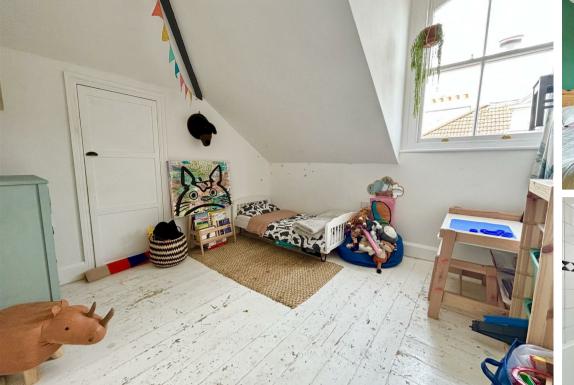

This two-bedroom apartment is set on the top floor of this characterful period building. Accommodation comprises of an entrance hallway, spacious living room with views across Gensing Gardens, the separate kitchen is fitted with modern units and there are two large bedrooms along with a family bathroom where there is a bath with a shower over. The main bedroom enjoys an original built-in storage cupboard, a feature fireplace and a lovely rear outlook.

### Bedroom

16'10 x 15'6 (5.13m x 4.72m)

Bedroom

9'0 x 9'0 (2.74m x 2.74m)