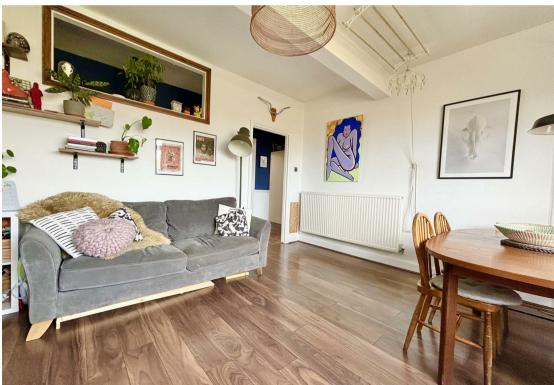

This two-bedroom apartment is set on the top floor of this characterful period building. Accommodation comprises of an entrance hallway, spacious living room with views across Gensing Gardens, the separate kitchen is fitted with modern units and there are two large bedrooms along with a family bathroom where there is a bath with a shower over. The main bedroom enjoys an original built-in storage cupboard, a feature fireplace and a lovely rear outlook.