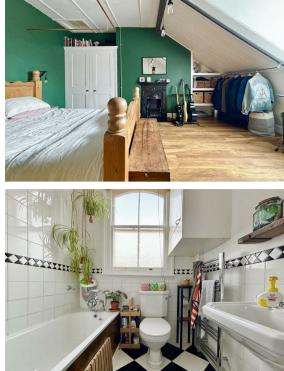

This two-bedroom apartment is set on the top floor of this characterful period building. Accommodation comprises of an entrance hallway, spacious living room with views across Gensing Gardens, the separate kitchen is fitted with modern units and there are two large bedrooms along with a family bathroom where there is a bath with a shower over. The main bedroom enjoys an original built-in storage cupboard, a feature fireplace and a lovely rear outlook.

### Bedroom

16'10 x 15'6 (5.13m x 4.72m)

Bedroom

9'0 x 9'0 (2.74m x 2.74m)