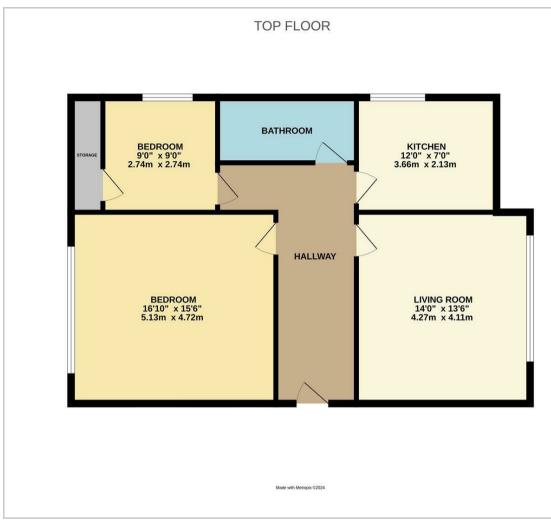

### **Floor Plan**

This two-bedroom apartment is set on the top floor of this characterful period building. Accommodation comprises of an entrance hallway, spacious living room with views across Gensing Gardens, the separate kitchen is fitted with modern units and there are two large bedrooms along with a family bathroom where there is a bath with a shower over. The main bedroom enjoys an original built-in storage cupboard, a feature fireplace and a lovely rear outlook.

Further benefits also include entry phone system, communal garden, long lease and a share in the freehold.

Viewing is highly recommended to see this properties full potential!

H

14'0 x 13'6 (4.27m x 4.11m)

### Kitchen

12'0 x 7'0 (3.66m x 2.13m)

### Bedroom

16'10 x 15'6 (5.13m x 4.72m)

Bedroom

9'0 x 9'0 (2.74m x 2.74m)