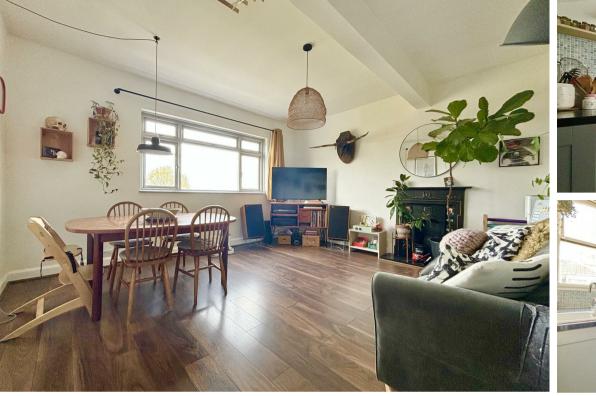

# Charles Road, St. Leonards-On-Sea TN38 0QD

Very well presented two-bedroom apartment situated in a sought-after St. Leonards location with attractive views across Gensing Gardens and of the sea. Located within easy reach of central St Leonards where you will find a range of independent shops, restaurants, coffee shops and a mainline railway station with connections to London.

This two-bedroom apartment is set on the top floor of this characterful period building. Accommodation comprises of an entrance hallway, spacious living room with views across Gensing Gardens, the separate kitchen is fitted with modern units and there are two large bedrooms along with a family bathroom where there is a bath with a shower over. The main bedroom enjoys an original built-in storage cupboard, a feature fireplace and a lovely rear outlook.