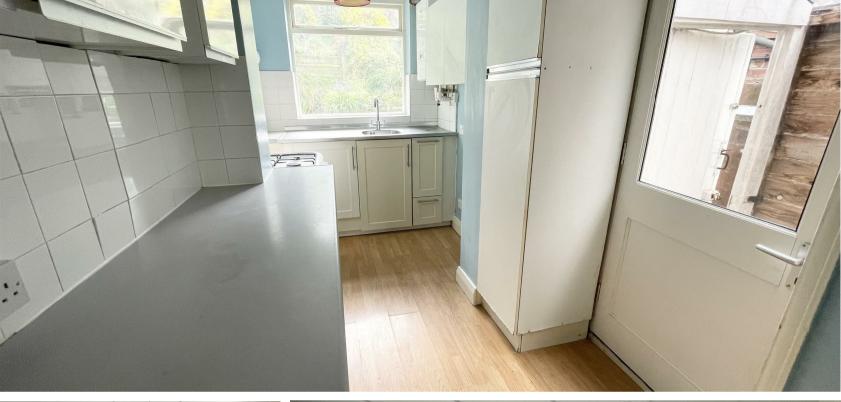

Internally this semi detached home boasts from two reception rooms, kitchen, utility space, downstairs WC, three bedrooms and a family bathroom.

Further benefits include gas central heating, private rear garden and garage.

**Kitchen** 8'10" x 5'10" (2.70 x 1.80)

Bedroom One 11'5" × 11'5" (3.50 × 3.50)

**Bedroom Two** 13'11" × 11'5" (4.26 × 3.49)

**Bedroom Three** 6'10" x 5'10" (2.10 x 1.80)

**Bathroom** 7'6" x 5'10" (2.30 x 1.80)