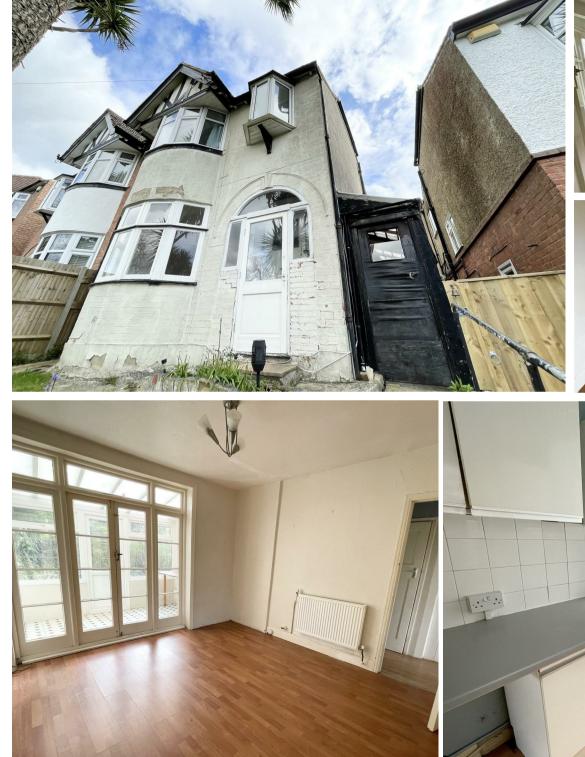

# St. Helens Road, Hastings, TN34 2EH

Located on St Helens Road, this sizeable family home with views across the picturesque Alexandra Park has now become available. The property is situated a short walk away from Hastings Town Centre which offers the Priory Meadow shopping centre, Hastings train station and the historic Hastings Old Town.

Internally this semi detached home boasts from two reception rooms, kitchen, utility space, downstairs WC, three bedrooms and a family bathroom.

Further benefits include gas central heating, private rear garden and garage.

#### Please Note :

The minimum term length for this property is 12 months An annual household income threshold £39,000 Minimum tenancy term 12 months

**Living Room** 13'9" x 11'5" (4.20 x 3.50)

**Reception Room** 11'5" × 11'5" (3.50 × 3.50)