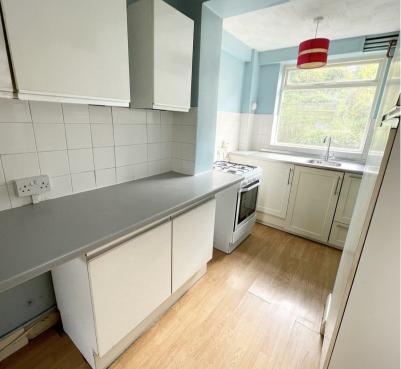

Internally this semi detached home boasts from two reception rooms, kitchen, utility space, downstairs WC, three bedrooms and a family bathroom.

Further benefits include gas central heating, private rear garden and garage.

**Kitchen** 8'10" x 5'10" (2.70 x 1.80)

Bedroom One 11'5" × 11'5" (3.50 × 3.50)

**Bedroom Two** 13'11" × 11'5" (4.26 × 3.49)

**Bedroom Three** 6'10" x 5'10" (2.10 x 1.80)

**Bathroom** 7'6" x 5'10" (2.30 x 1.80)