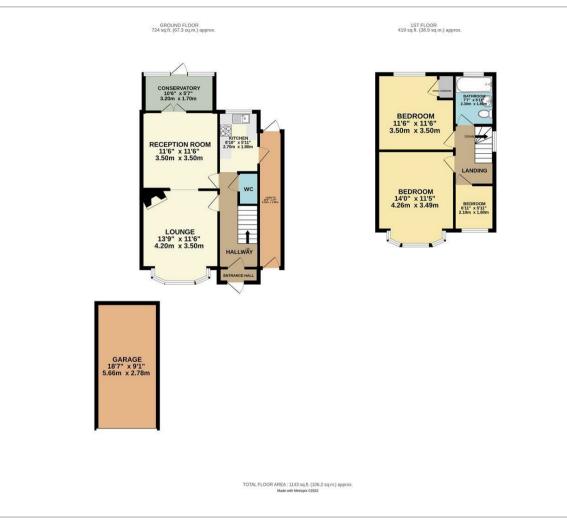

#### **Floor Plan**

#### Please Note :

The minimum term length for this property is 12 months An annual household income threshold £39,000 Minimum tenancy term 12 months

**Living Room** 13'9" x 11'5" (4.20 x 3.50)

**Reception Room** 11'5" × 11'5" (3.50 × 3.50)

**Kitchen** 8'10" x 5'10" (2.70 x 1.80)

Bedroom One 11'5" × 11'5" (3.50 × 3.50)

**Bedroom Two** 13'11" × 11'5" (4.26 × 3.49)

**Bedroom Three** 6'10" x 5'10" (2.10 x 1.80)

**Bathroom** 7'6" x 5'10" (2.30 x 1.80)

**Conservatory** 10'5" x 5'6" (3.20 x 1.70)

**Garage** 18'6" x 9'1" (5.66 x 2.78)

Council Tax Band C - £2,166.64 per annum