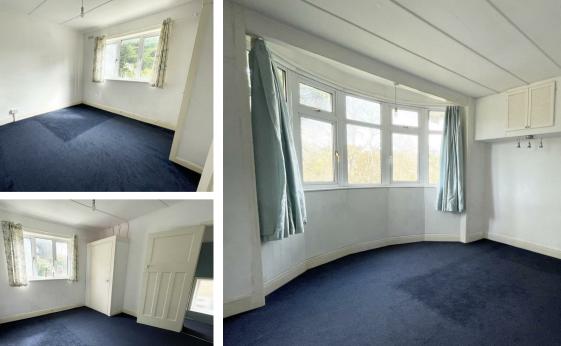

**Kitchen** 8'10" x 5'10" (2.70 x 1.80)

Bedroom One 11'5" × 11'5" (3.50 × 3.50)

**Bedroom Two** 13'11" × 11'5" (4.26 × 3.49)

**Bedroom Three** 6'10" x 5'10" (2.10 x 1.80)

**Bathroom** 7'6" x 5'10" (2.30 x 1.80)