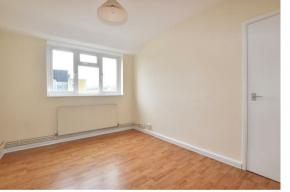

**Kitchen** 9'5 x 14'7 (2.87m x 4.45m)

**Living Room** 16'6 x 16'2 (5.03m x 4.93m)

**Bedroom One** 16'2 x 15'5 (4.93m x 4.70m)

**Bedroom Two** 14'4 x 10'3 (4.37m x 3.12m)

**Bedroom Three** 8'5 x 11'9 (2.57m x 3.58m)