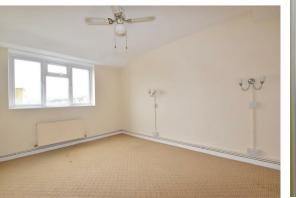

**Kitchen** 9'5 x 14'7 (2.87m x 4.45m)

**Living Room** 16'6 x 16'2 (5.03m x 4.93m)

**Bedroom One** 16'2 x 15'5 (4.93m x 4.70m)

**Bedroom Two** 14'4 x 10'3 (4.37m x 3.12m)

**Bedroom Three** 8'5 x 11'9 (2.57m x 3.58m)