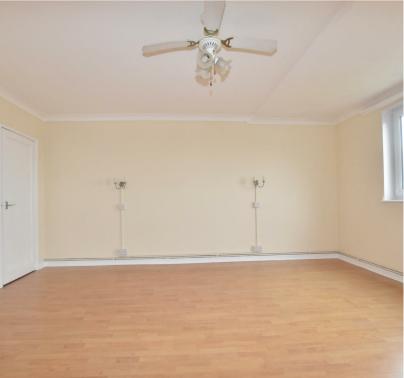

**Kitchen** 9'5 x 14'7 (2.87m x 4.45m)

**Living Room** 16'6 x 16'2 (5.03m x 4.93m)

**Bedroom One** 16'2 x 15'5 (4.93m x 4.70m)

**Bedroom Two** 14'4 x 10'3 (4.37m x 3.12m)

**Bedroom Three** 8'5 x 11'9 (2.57m x 3.58m)