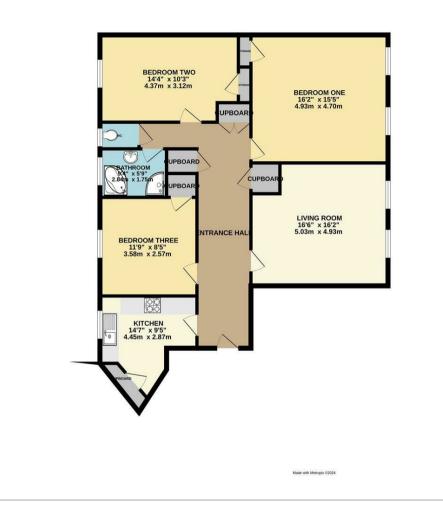

**Kitchen** 9'5 x 14'7 (2.87m x 4.45m)

**Living Room** 16'6 x 16'2 (5.03m x 4.93m)

**Bedroom One** 16'2 x 15'5 (4.93m x 4.70m)

**Bedroom Two** 14'4 x 10'3 (4.37m x 3.12m)

**Bedroom Three** 8'5 x 11'9 (2.57m x 3.58m)

**Bathroom** 9'4 x 5'9 (2.84m x 1.75m)

#### **Lease Information**

This seller advises that the property is offered as Leasehold and currently has 125 years remaining on the lease. The service charge is £2816 per annum. The ground rent is £28 per annum. The agent has not had sight of confirmation documents and therefore the buyer is advised to obtain verification from their solicitor or surveyor. **Floor Plan** 