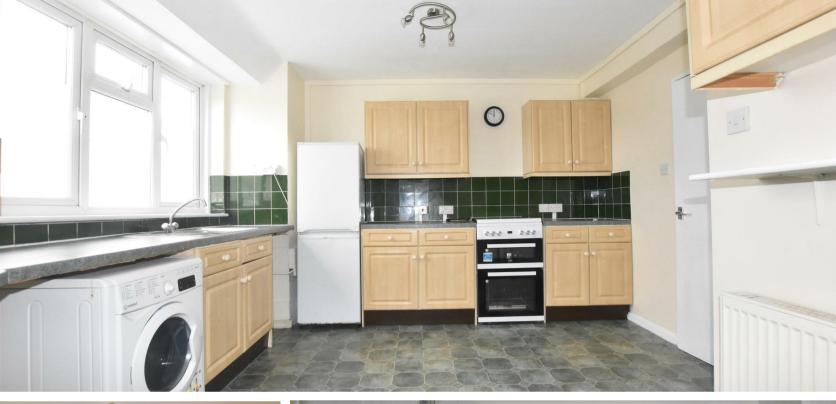

Recently redecorated, this property features a lengthy lease of 125 years, ensuring a secure investment for years to come. Abundant storage spaces throughout the property provide practical convenience, while the inclusion of both a separate shower and corner bath in the bathrooms ensures relaxation. The generously sized kitchen invites a homely feel with ample space for a dining area, perfect for enjoying meals with friends & family.

**Kitchen** 9'5 x 14'7 (2.87m x 4.45m)

**Living Room** 16'6 x 16'2 (5.03m x 4.93m)

**Bedroom One** 16'2 x 15'5 (4.93m x 4.70m)

**Bedroom Two** 14'4 x 10'3 (4.37m x 3.12m)

**Bedroom Three** 8'5 x 11'9 (2.57m x 3.58m)