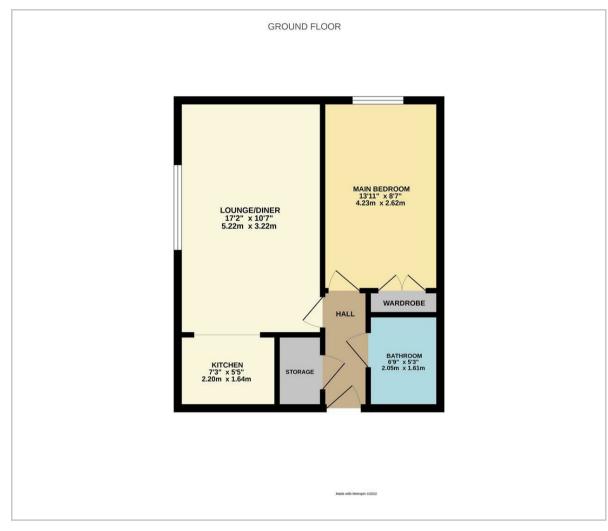

# Floor Plan

# Lounge/Diner

17'2 x 10'7 (5.23m x 3.23m)

## Kitchen

7'3 x 5'5 (2.21m x 1.65m)

## Main Bedroom

13'11 x 8'7 (4.24m x 2.62m)

#### **Bathroom**

6'9 x 5'3 (2.06m x 1.60m)