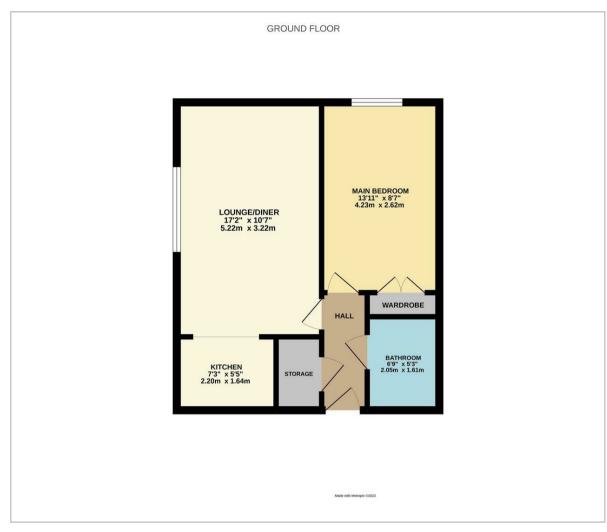

## Lounge/Diner

17'2 x 10'7 (5.23m x 3.23m)

#### Kitchen

7'3 x 5'5 (2.21m x 1.65m)

#### Main Bedroom

13'11 x 8'7 (4.24m x 2.62m)

#### **Bathroom**

6'9 x 5'3 (2.06m x 1.60m)

#### Floor Plan