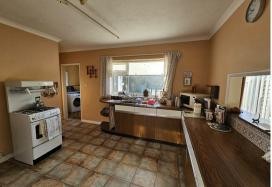

Upon entering, you are greeted by a bright and airy lounge/diner on the ground floor, creating a welcoming atmosphere for family gatherings and entertaining. The kitchen, while currently in good condition, presents a canvas for modernisation. The family bathroom, featuring a separate shower and sunken bath is also in need of modernisation. The first of three double bedrooms completes the ground floor accommodation.

## Living Room

28'10" x 11'1" (8.80m x 3.40m)

Kitchen 15'1" x 12'1" (4.60m x 3.70m )

**Utility Room** 7'10" x 7'10" (2.40m x 2.40m)

Bedroom One 17'4" x 14'9" (5.30m x 4.50m)

**Bedroom Two** 17'4" x 8'6" (5.30m x 2.60m)