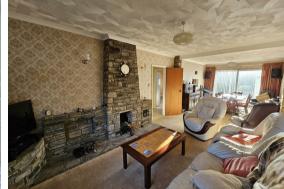

Upon entering, you are greeted by a bright and airy lounge/diner on the ground floor, creating a welcoming atmosphere for family gatherings and entertaining. The kitchen, while currently in good condition, presents a canvas for modernisation. The family bathroom, featuring a separate shower and sunken bath is also in need of modernisation. The first of three double bedrooms completes the ground floor accommodation.

## Living Room

28'10" x 11'1" (8.80m x 3.40m)

Kitchen 15'1" x 12'1" (4.60m x 3.70m )

**Utility Room** 7'10" x 7'10" (2.40m x 2.40m)

Bedroom One 17'4" x 14'9" (5.30m x 4.50m)

**Bedroom Two** 17'4" x 8'6" (5.30m x 2.60m)