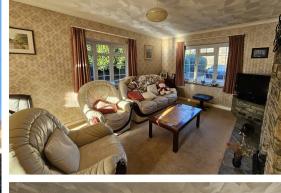

Upon entering, you are greeted by a bright and airy lounge/diner on the ground floor, creating a welcoming atmosphere for family gatherings and entertaining. The kitchen, while currently in good condition, presents a canvas for modernisation. The family bathroom, featuring a separate shower and sunken bath is also in need of modernisation. The first of three double bedrooms completes the ground floor accommodation.

## Living Room

28'10" x 11'1" (8.80m x 3.40m)

Kitchen 15'1" x 12'1" (4.60m x 3.70m )

**Utility Room** 7'10" x 7'10" (2.40m x 2.40m)

Bedroom One 17'4" x 14'9" (5.30m x 4.50m)

**Bedroom Two** 17'4" x 8'6" (5.30m x 2.60m)