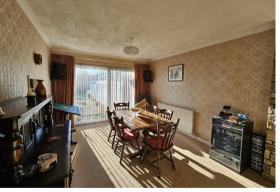

Upon entering, you are greeted by a bright and airy lounge/diner on the ground floor, creating a welcoming atmosphere for family gatherings and entertaining. The kitchen, while currently in good condition, presents a canvas for modernisation. The family bathroom, featuring a separate shower and sunken bath is also in need of modernisation. The first of three double bedrooms completes the ground floor accommodation.