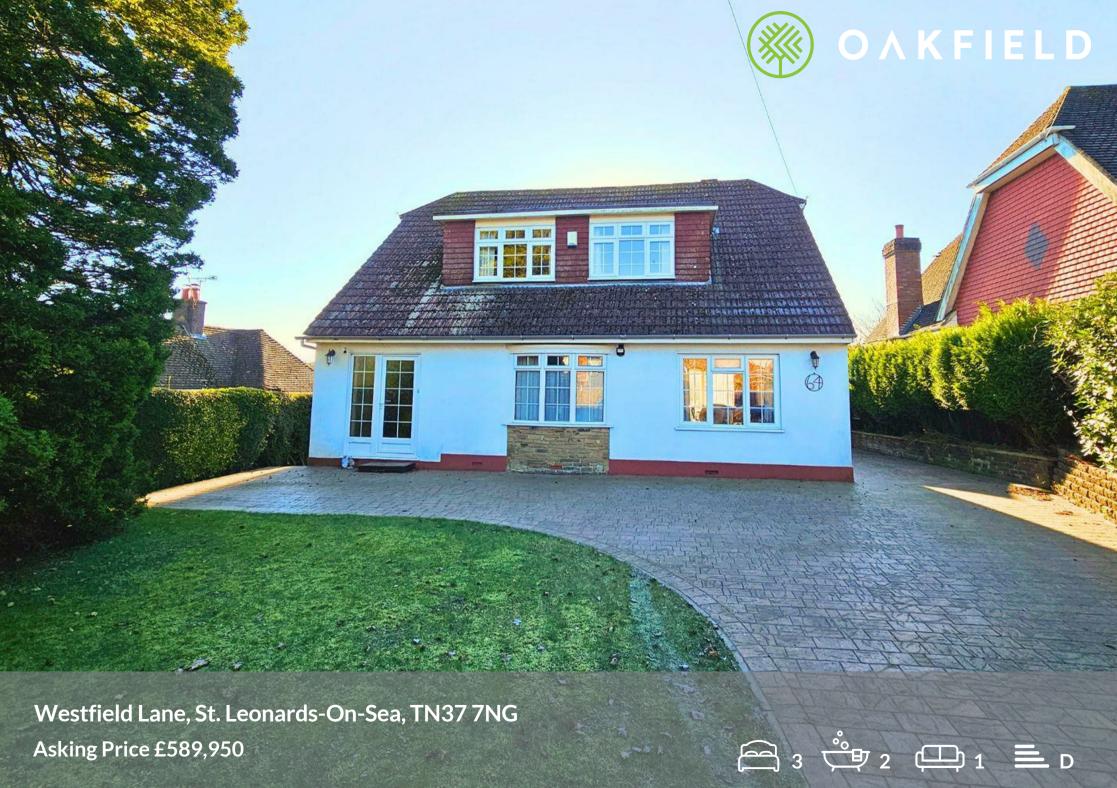

# Westfield Lane, St. Leonards-On-Sea, TN37

Welcome to this charming threebedroom detached chalet bungalow, ideally positioned on the cusp of St Leonards and Westfield. Nestled in a highly sought-after area, this property presents a unique opportunity for those seeking a spacious property with vast potential. To the front of the property is a generous driveway and a double-length garage, providing ample parking space for multiple vehicles.

Upon entering, you are greeted by a bright and airy lounge/diner on the ground floor, creating a welcoming atmosphere for family gatherings and entertaining. The kitchen, while currently in good condition, presents a canvas for modernisation. The family bathroom, featuring a separate shower and sunken bath is also in need of modernisation. The first of three double bedrooms completes the ground floor accommodation.

Ascending the staircase, you'll discover a convenient WC and the expansive master bedroom, distinguished by a wide window offering panoramic views that stretch for miles. An attached storage area adjacent to the master bedroom beckons to be transformed into an en-suite. The garden, a highlight of this property, is both spectacular and easily manageable, boasting beautiful yet simple landscaping that adds to the overall appeal. With the potential for modernisation, this property presents a rare chance to create a dream home in a highly desirable location.