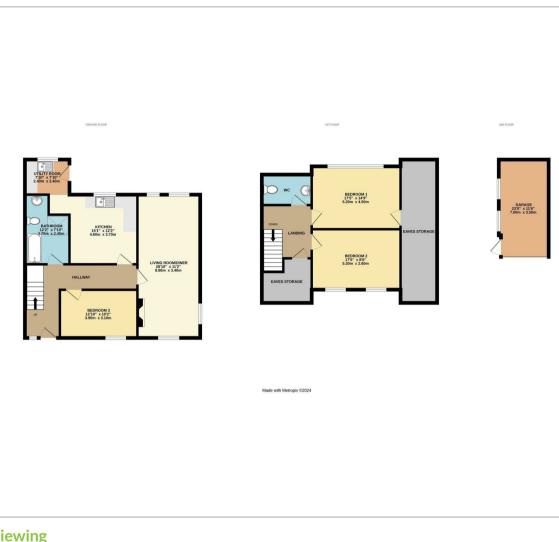

#### **Floor Plan**

## Living Room

28'10" x 11'1" (8.80m x 3.40m)

Kitchen 15'1" x 12'1" (4.60m x 3.70m )

**Utility Room** 7'10" x 7'10" (2.40m x 2.40m)

Bedroom One 17'4" x 14'9" (5.30m x 4.50m)

**Bedroom Two** 17'4" x 8'6" (5.30m x 2.60m)

Bedroom Three 12'9" x 10'2" (3.9m x 3.1m)

Council Tax Band - E