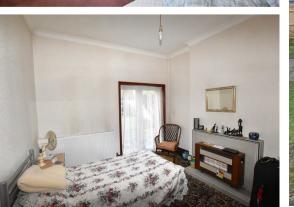

#### **Downstairs Bedroom**

11'3" x 12'0" (3.43m x 3.67m)

#### Bedroom One

16'4" x 12'2" (4.99m x 3.73m)

#### Bedroom Two

11'2" x 11'5" (3.42m x 3.49m)

#### **Bedroom Three**

10'0" x 9'7" (3.05m x 2.93m)