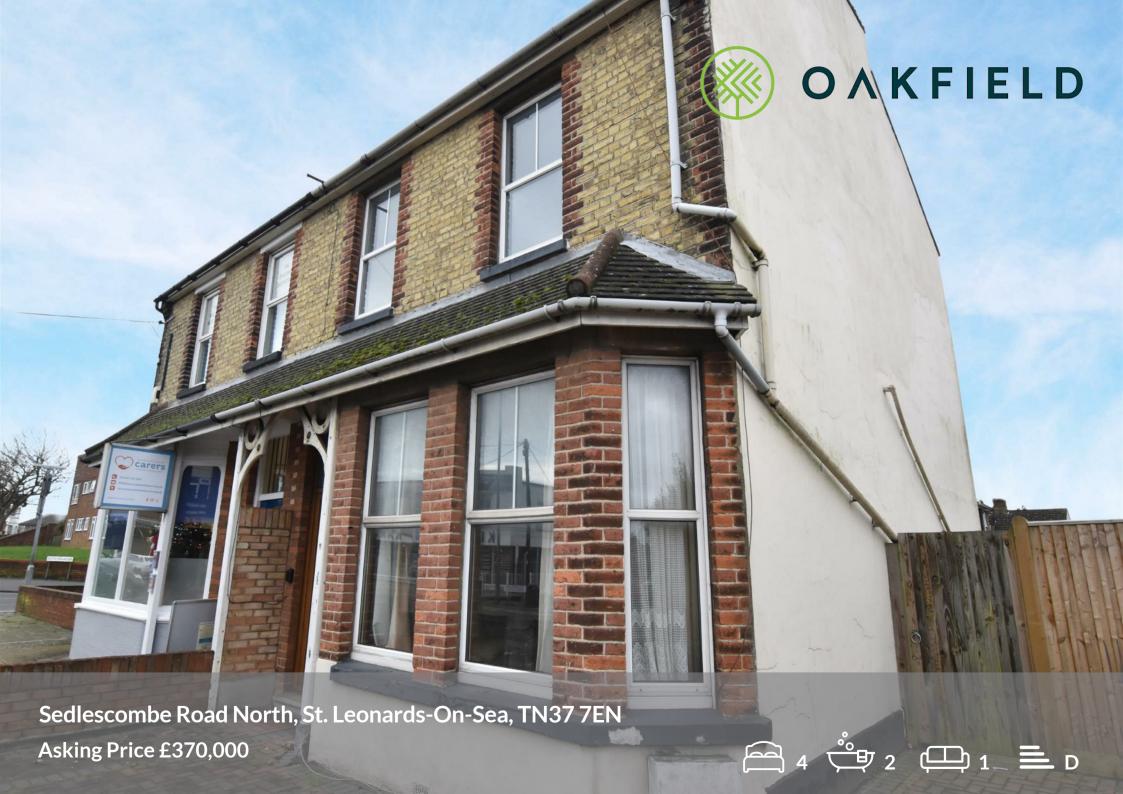

# Sedlescombe Road North, St. Leonards-On-Sea,

TRIOT TERE

Discover the untapped potential of this semi-detached four-bedroom house in St Leonards on Sea. In need of modernisation, this property presents a unique opportunity for those with a vision to create their dream home.

The ground floor features a versatile layout with a fourth bedroom that can be transformed into a dining room, complemented by a spacious kitchen and bathroom. Upstairs, a family bathroom and separate WC accompany three double bedrooms, providing ample space for a growing family or those seeking room for a home office.

With a generous garden at the rear and side, as well as a front driveway that can easily be expanded to accommodate two vehicles, this property offers a perfect blank canvas for customisation and future enhancements.

Seize the chance to breathe new life into this promising residence, where your creativity can flourish, and your dream home awaits. The sought-after location of St Leonards on Sea adds an extra layer of appeal, providing a balance between tranquility and convenience, with local amenities, schools, and the seaside just moments away. Embrace the potential and make this semi-detached house your own, transforming it into a modern haven tailored to your unique lifestyle.