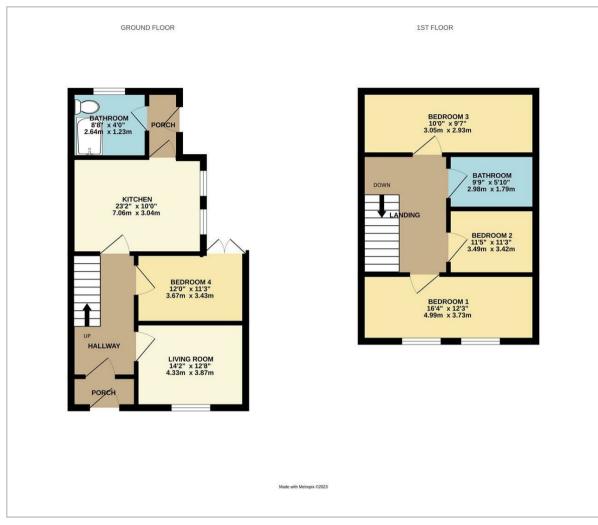

The ground floor features a versatile layout with a fourth bedroom that can be transformed into a dining room, complemented by a spacious kitchen and bathroom. Upstairs, a family bathroom and separate WC accompany three double bedrooms, providing ample space for a growing family or those seeking room for a home office.

#### **Living Room**

12'8" x 14'2" (3.87m x 4.33m)

#### **Downstairs Bedroom**

11'3" x 12'0" (3.43m x 3.67m)

#### Kitchen

9'11" x 23'1" (3.04m x 7.05m)

#### **Downstairs Bathroom**

4'0" x 8'9" (1.23m x 2.69m)

#### Bedroom One

16'4" x 12'2" (4.99m x 3.73m)

#### Bedroom Two

11'2" x 11'5" (3.42m x 3.49m)

#### **Bedroom Three**

10'0" x 9'7" (3.05m x 2.93m)

#### Bathroom

5'10" x 9'9" (1.79m x 2.98m)

#### Floor Plan