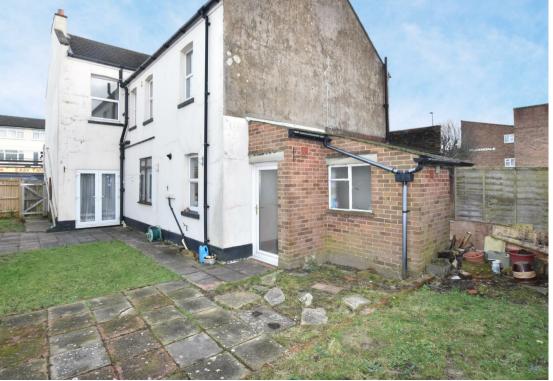

With a generous garden at the rear and side, as well as a front driveway that can easily be expanded to accommodate two vehicles, this property offers a perfect blank canvas for customisation and future enhancements.