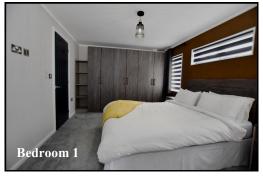

#### 2-Bedroom Park Home - approx 46' x 22'

Accommodation & approximate room dimensions:

- Entrance Hall: Useful storage cupboards
- Kitchen/Diner: approx 19'4" x 11'2"max. Range of floor and wall cupboards. Built-in double oven, hob & hood over. Integrated dishwasher & fridge/ freezer. Water softener & waste disposal unit.
- Utility Room: Integrated washer/dryer. Skylight window. Cupboard housing combination gas boiler. Door to large deck & driveway.
- Lounge: approx 21'4" x 12'9". Feature fireplace. Double doors to large Deck. Heathland views.
- Study: Fitted desk & cloaks cupboard
- Inner Hall
- Bedroom 1: approx 11'4" x 10'2". Fitted wardrobes
- Luxury En-Suite Shower Room.
- Bedroom 2: approx 10'8" x 8'7". Plus wardrobes.
- Luxury Bathroom
- Gas Central Heating & PVCu Double-Glazing
- Remote Control Electric Blinds & LED Lighting
- Quality Fixtures & Fittings Throughout
- Large Sun Deck
- Parking on Plot
- Age Restriction 55+ Pets Considered