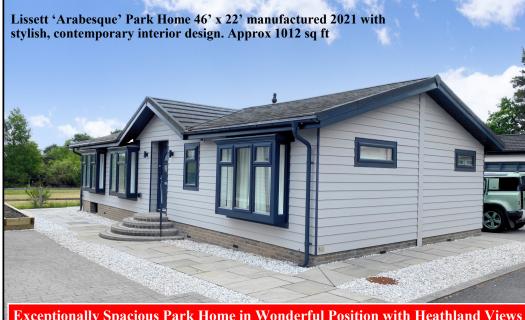

# Dorset Park Homes

#### 2-Bedroom Park Home - approx 46' x 22'

Accommodation & approximate room dimensions:

- Entrance Hall: Useful storage cupboards
- Kitchen/Diner: approx 19'4" x 11'2"max. Range of floor and wall cupboards. Built-in double oven, hob & hood over. Integrated dishwasher & fridge/ freezer. Water softener & waste disposal unit.
- Utility Room: Integrated washer/dryer. Skylight window. Cupboard housing combination gas boiler. Door to large deck & driveway.
- Lounge: approx 21'4" x 12'9". Feature fireplace. Double doors to large Deck. Heathland views.
- Study: Fitted desk & cloaks cupboard
- Inner Hall
- Bedroom 1: approx 11'4" x 10'2". Fitted wardrobes
- Luxury En-Suite Shower Room.
- Bedroom 2: approx 10'8" x 8'7". Plus wardrobes.
- Luxury Bathroom
- Gas Central Heating & PVCu Double-Glazing
- Remote Control Electric Blinds & LED Lighting
- Quality Fixtures & Fittings Throughout
- Large Sun Deck
- Parking on Plot
- Age Restriction 55+ Pets Considered