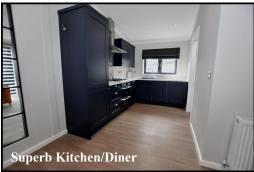

#### 2-Bedroom Park Home - approx 46' x 22'

Accommodation & approximate room dimensions:

- Entrance Hall: Useful storage cupboards
- Kitchen/Diner: approx 19'4" x 11'2"max. Range of floor and wall cupboards. Built-in double oven, hob & hood over. Integrated dishwasher & fridge/ freezer. Water softener & waste disposal unit.
- Utility Room: Integrated washer/dryer. Skylight window. Cupboard housing combination gas boiler. Door to large deck & driveway.
- Lounge: approx 21'4" x 12'9". Feature fireplace. Double doors to large Deck. Heathland views.
- Study: Fitted desk & cloaks cupboard
- Inner Hall
- Bedroom 1: approx 11'4" x 10'2". Fitted wardrobes
- Luxury En-Suite Shower Room.
- Bedroom 2: approx 10'8" x 8'7". Plus wardrobes.
- Luxury Bathroom
- Gas Central Heating & PVCu Double-Glazing
- Remote Control Electric Blinds & LED Lighting
- Quality Fixtures & Fittings Throughout
- Large Sun Deck
- Parking on Plot
- Age Restriction 55+ Pets Considered