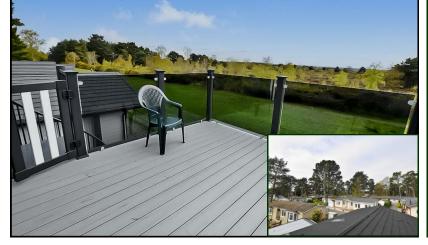

# Wonderful Heathland Views

Large Sun Terrace

Pitch Fee: approx £255.41 per month Subject to Annual Review Council Tax Band: 'A' Tenury

Tenure: 1983 Mobile Homes Act Agreement

Rooftop Sun Deck with Wonderful Heathfield Views

Tingdene 'Overton' Park Home Approx 46' x 22' Manufactured 2021 High Quality Fixtures & Fittings throughout Vaulted Ceilings with LED lighting & Sky Lights window. Large Deck with lovely outlook Plus Rooftop Deck with Heathland Views Quality Residential Park with access to heathland walks & near to Ferndown Town Centre. Short drive from the seaside resorts of Bournemouth & Poole and the New Forest National Park