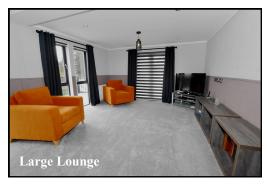

#### 2-Bedroom Park Home - approx 46' x 22'

Accommodation & approximate room dimensions:

- Entrance Hall: Useful storage cupboards
- Kitchen/Diner: approx 19'4" x 11'2"max. Range of floor and wall cupboards. Built-in double oven, hob & hood over. Integrated dishwasher & fridge/ freezer. Water softener & waste disposal unit.
- Utility Room: Integrated washer/dryer. Skylight window. Cupboard housing combination gas boiler. Door to large deck & driveway.
- Lounge: approx 21'4" x 12'9". Feature fireplace. Double doors to large Deck. Heathland views.
- Study: Fitted desk & cloaks cupboard
- Inner Hall
- Bedroom 1: approx 11'4" x 10'2". Fitted wardrobes
- Luxury En-Suite Shower Room.
- Bedroom 2: approx 10'8" x 8'7". Plus wardrobes.
- Luxury Bathroom
- Gas Central Heating & PVCu Double-Glazing
- Remote Control Electric Blinds & LED Lighting
- Quality Fixtures & Fittings Throughout
- Large Sun Deck
- Parking on Plot
- Age Restriction 55+ Pets Considered