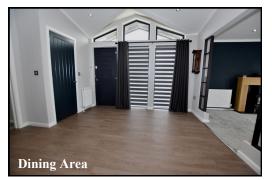

#### 2-Bedroom Park Home - approx 46' x 22'

Accommodation & approximate room dimensions:

- Entrance Hall: Useful storage cupboards
- Kitchen/Diner: approx 19'4" x 11'2"max. Range of floor and wall cupboards. Built-in double oven, hob & hood over. Integrated dishwasher & fridge/ freezer. Water softener & waste disposal unit.
- Utility Room: Integrated washer/dryer. Skylight window. Cupboard housing combination gas boiler. Door to large deck & driveway.
- Lounge: approx 21'4" x 12'9". Feature fireplace. Double doors to large Deck. Heathland views.
- Study: Fitted desk & cloaks cupboard
- Inner Hall
- Bedroom 1: approx 11'4" x 10'2". Fitted wardrobes
- Luxury En-Suite Shower Room.
- Bedroom 2: approx 10'8" x 8'7". Plus wardrobes.
- Luxury Bathroom
- Gas Central Heating & PVCu Double-Glazing
- Remote Control Electric Blinds & LED Lighting
- Quality Fixtures & Fittings Throughout
- Large Sun Deck
- Parking on Plot
- Age Restriction 55+ Pets Considered