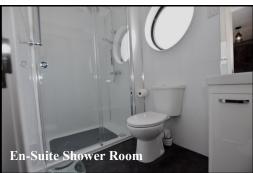

#### 2-Bedroom Park Home - approx 46' x 22'

Accommodation & approximate room dimensions:

- Entrance Hall: Useful storage cupboards
- Kitchen/Diner: approx 19'4" x 11'2"max. Range of floor and wall cupboards. Built-in double oven, hob & hood over. Integrated dishwasher & fridge/ freezer. Water softener & waste disposal unit.
- Utility Room: Integrated washer/dryer. Skylight window. Cupboard housing combination gas boiler. Door to large deck & driveway.
- Lounge: approx 21'4" x 12'9". Feature fireplace. Double doors to large Deck. Heathland views.
- Study: Fitted desk & cloaks cupboard
- Inner Hall
- Bedroom 1: approx 11'4" x 10'2". Fitted wardrobes
- Luxury En-Suite Shower Room.
- Bedroom 2: approx 10'8" x 8'7". Plus wardrobes.
- Luxury Bathroom
- Gas Central Heating & PVCu Double-Glazing
- Remote Control Electric Blinds & LED Lighting
- Quality Fixtures & Fittings Throughout
- Large Sun Deck
- Parking on Plot
- Age Restriction 55+ Pets Considered