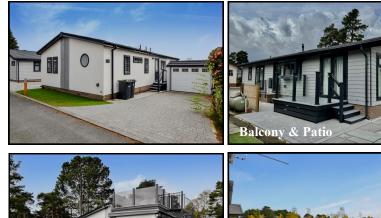

# Wonderful Heathland Views

Large Sun Terrace

Pitch Fee: approx £255.41 per month Subject to Annual Review Council Tax Band: 'A' Tenury

Tenure: 1983 Mobile Homes Act Agreement

Rooftop Sun Deck with Wonderful Heathfield Views

Tingdene 'Overton' Park Home Approx 46' x 22' Manufactured 2021 High Quality Fixtures & Fittings throughout Vaulted Ceilings with LED lighting & Sky Lights window. Large Deck with lovely outlook Plus Rooftop Deck with Heathland Views Quality Residential Park with access to heathland walks & near to Ferndown Town Centre. Short drive from the seaside resorts of Bournemouth & Poole and the New Forest National Park