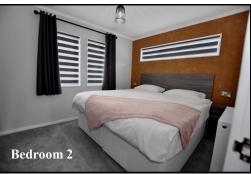

#### 2-Bedroom Park Home - approx 46' x 22'

Accommodation & approximate room dimensions:

- Entrance Hall: Useful storage cupboards
- Kitchen/Diner: approx 19'4" x 11'2"max. Range of floor and wall cupboards. Built-in double oven, hob & hood over. Integrated dishwasher & fridge/ freezer. Water softener & waste disposal unit.
- Utility Room: Integrated washer/dryer. Skylight window. Cupboard housing combination gas boiler. Door to large deck & driveway.
- Lounge: approx 21'4" x 12'9". Feature fireplace. Double doors to large Deck. Heathland views.
- Study: Fitted desk & cloaks cupboard
- Inner Hall
- Bedroom 1: approx 11'4" x 10'2". Fitted wardrobes
- Luxury En-Suite Shower Room.
- Bedroom 2: approx 10'8" x 8'7". Plus wardrobes.
- Luxury Bathroom
- Gas Central Heating & PVCu Double-Glazing
- Remote Control Electric Blinds & LED Lighting
- Quality Fixtures & Fittings Throughout
- Large Sun Deck
- Parking on Plot
- Age Restriction 55+ Pets Considered