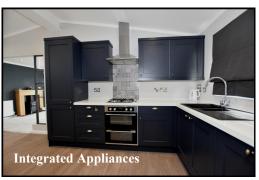

#### 2-Bedroom Park Home - approx 46' x 22'

Accommodation & approximate room dimensions:

- Entrance Hall: Useful storage cupboards
- Kitchen/Diner: approx 19'4" x 11'2"max. Range of floor and wall cupboards. Built-in double oven, hob & hood over. Integrated dishwasher & fridge/ freezer. Water softener & waste disposal unit.
- Utility Room: Integrated washer/dryer. Skylight window. Cupboard housing combination gas boiler. Door to large deck & driveway.
- Lounge: approx 21'4" x 12'9". Feature fireplace. Double doors to large Deck. Heathland views.
- Study: Fitted desk & cloaks cupboard
- Inner Hall
- Bedroom 1: approx 11'4" x 10'2". Fitted wardrobes
- Luxury En-Suite Shower Room.
- Bedroom 2: approx 10'8" x 8'7". Plus wardrobes.
- Luxury Bathroom
- Gas Central Heating & PVCu Double-Glazing
- Remote Control Electric Blinds & LED Lighting
- Quality Fixtures & Fittings Throughout
- Large Sun Deck
- Parking on Plot
- Age Restriction 55+ Pets Considered