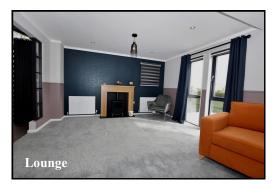

#### 2-Bedroom Park Home - approx 46' x 22'

Accommodation & approximate room dimensions:

- Entrance Hall: Useful storage cupboards
- Kitchen/Diner: approx 19'4" x 11'2"max. Range of floor and wall cupboards. Built-in double oven, hob & hood over. Integrated dishwasher & fridge/ freezer. Water softener & waste disposal unit.
- Utility Room: Integrated washer/dryer. Skylight window. Cupboard housing combination gas boiler. Door to large deck & driveway.
- Lounge: approx 21'4" x 12'9". Feature fireplace. Double doors to large Deck. Heathland views.
- Study: Fitted desk & cloaks cupboard
- Inner Hall
- Bedroom 1: approx 11'4" x 10'2". Fitted wardrobes
- Luxury En-Suite Shower Room.
- Bedroom 2: approx 10'8" x 8'7". Plus wardrobes.
- Luxury Bathroom
- Gas Central Heating & PVCu Double-Glazing
- Remote Control Electric Blinds & LED Lighting
- Quality Fixtures & Fittings Throughout
- Large Sun Deck
- Parking on Plot
- Age Restriction 55+ Pets Considered