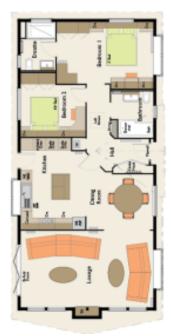

### 2 Laurel Close, Lone Pine Park, Lone Pine Drive, Ferndown. BH22 8FS

This drawing has been prepared for diagrammatic

purpose only. Not to scale

Exceptionally Spacious Park Home in Wonderful Position with Heathland Views

#### 2-Bedroom Park Home - approx 46' x 22'

Accommodation & approximate room dimensions:

- Entrance Hall: Useful storage cupboards
- Kitchen/Diner: approx 19'4" x 11'2"max. Range of floor and wall cupboards. Built-in double oven, hob & hood over. Integrated dishwasher & fridge/ freezer. Water softener & waste disposal unit.
- Utility Room: Integrated washer/dryer. Skylight window. Cupboard housing combination gas boiler. Door to large deck & driveway.
- Lounge: approx 21'4" x 12'9". Feature fireplace. Double doors to large Deck. Heathland views.
- Study: Fitted desk & cloaks cupboard
- Inner Hall
- Bedroom 1: approx 11'4" x 10'2". Fitted wardrobes
- Luxury En-Suite Shower Room.
- Bedroom 2: approx 10'8" x 8'7". Plus wardrobes.
- Luxury Bathroom
- Gas Central Heating & PVCu Double-Glazing
- Remote Control Electric Blinds & LED Lighting
- Quality Fixtures & Fittings Throughout
- Large Sun Deck
- Parking on Plot
- Age Restriction 55+ Pets Considered