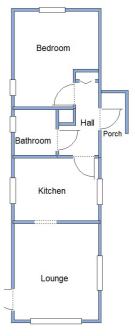

## 81 The Copse, Oaktree Park, Ringwood Road, St Leonards, Ringwood. BH24 2RH

This drawing has been prepared for diagrammatic purpose only. Not to scale.

#### 1-Bedroom Park Home - approx 36' x 10'

Accommodation & approximate room dimensions:

- Entrance Porch
- Hall: Cloak cupboard.
- Kitchen: approx 9'7" x 7'4". Newly installed with range of high gloss floor & wall cupboards. Built-in oven, hob. Integrated washing machine. Worcester gas combination boiler (untested). Breakfast table.
- Lounge: approx 11'3" x 9'7". Bay window with Forest View. Door to garden.
- Double Bedroom: approx 11'2" x 9'7" max. Fitted wardrobe.
- Shower Room: Modern Corner shower with thermostatic shower. Vanity wash basin & WC.
- Gas Central Heating (system untested)
- PVCu Double-Glazing
- Delightful Garden with 3 Metal Sheds
- Parking On Plot
- Age Restriction 50+ Pets Considered
- Residents Members club on park
- Well maintained Residential Park between Ringwood & Ferndown.