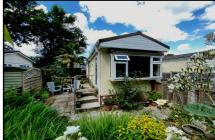

#### 1-Bedroom Park Home - approx 36' x 10'

Accommodation & approximate room dimensions:

- Entrance Porch
- Hall: Cloak cupboard.
- Kitchen: approx 9'7" x 7'4". Newly installed with range of high gloss floor & wall cupboards. Built-in oven, hob. Integrated washing machine. Worcester gas combination boiler (untested). Breakfast table.
- Lounge: approx 11'3" x 9'7". Bay window with Forest View. Door to garden.
- Double Bedroom: approx 11'2" x 9'7" max. Fitted wardrobe.
- Shower Room: Modern Corner shower with thermostatic shower. Vanity wash basin & WC.
- Gas Central Heating (system untested)
- PVCu Double-Glazing
- Delightful Garden with 3 Metal Sheds
- Parking On Plot
- Age Restriction 50+ Pets Considered
- Residents Members club on park
- Well maintained Residential Park between Ringwood & Ferndown.

# **Park Home with Forest View**

Pitch Fee: approx £197 per month Subject to Annual Review Council Tax Band: 'A' Ten

**Tenure: 1983 Mobile Homes Act Agreement** 