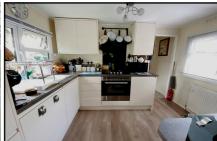

#### 1-Bedroom Park Home - approx 36' x 10'

Accommodation & approximate room dimensions:

- Entrance Porch
- Hall: Cloak cupboard.
- Kitchen: approx 9'7" x 7'4". Newly installed with range of high gloss floor & wall cupboards. Built-in oven, hob. Integrated washing machine. Worcester gas combination boiler (untested). Breakfast table.
- Lounge: approx 11'3" x 9'7". Bay window with Forest View. Door to garden.
- Double Bedroom: approx 11'2" x 9'7" max. Fitted wardrobe.
- Shower Room: Modern Corner shower with thermostatic shower. Vanity wash basin & WC.
- Gas Central Heating (system untested)
- PVCu Double-Glazing
- Delightful Garden with 3 Metal Sheds
- Parking On Plot
- Age Restriction 50+ Pets Considered
- Residents Members club on park
- Well maintained Residential Park between Ringwood & Ferndown.