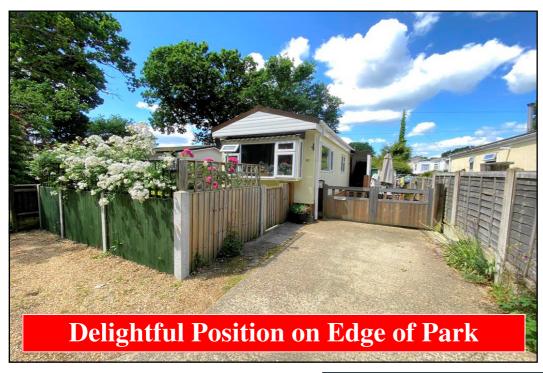

#### 1-Bedroom Park Home - approx 36' x 10'

Accommodation & approximate room dimensions:

- Entrance Porch
- Hall: Cloak cupboard.
- Kitchen: approx 9'7" x 7'4". Newly installed with range of high gloss floor & wall cupboards. Built-in oven, hob. Integrated washing machine. Worcester gas combination boiler (untested). Breakfast table.
- Lounge: approx 11'3" x 9'7". Bay window with Forest View. Door to garden.
- Double Bedroom: approx 11'2" x 9'7" max. Fitted wardrobe.
- Shower Room: Modern Corner shower with thermostatic shower. Vanity wash basin & WC.
- Gas Central Heating (system untested)
- PVCu Double-Glazing
- Delightful Garden with 3 Metal Sheds
- Parking On Plot
- Age Restriction 50+ Pets Considered
- Residents Members club on park
- Well maintained Residential Park between Ringwood & Ferndown.

# **Park Home with Forest View**

Pitch Fee: approx £197 per month Subject to Annual Review Council Tax Band: 'A' Ten

**Tenure: 1983 Mobile Homes Act Agreement** 