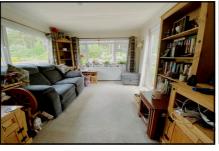

#### 1-Bedroom Park Home - approx 36' x 10'

Accommodation & approximate room dimensions:

- Entrance Porch
- Hall: Cloak cupboard.
- Kitchen: approx 9'7" x 7'4". Newly installed with range of high gloss floor & wall cupboards. Built-in oven, hob. Integrated washing machine. Worcester gas combination boiler (untested). Breakfast table.
- Lounge: approx 11'3" x 9'7". Bay window with Forest View. Door to garden.
- Double Bedroom: approx 11'2" x 9'7" max. Fitted wardrobe.
- Shower Room: Modern Corner shower with thermostatic shower. Vanity wash basin & WC.
- Gas Central Heating (system untested)
- PVCu Double-Glazing
- Delightful Garden with 3 Metal Sheds
- Parking On Plot
- Age Restriction 50+ Pets Considered
- Residents Members club on park
- Well maintained Residential Park between Ringwood & Ferndown.