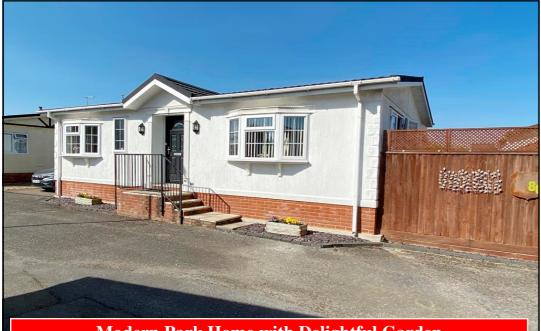

## 80 Pinehurst Park, West Moors, Ferndown, Dorset, BH22 0BP

Modern Park Home with Delightful Garden

#### 2 Bedroom Park Home approx 36' x 20'

Accommodation & approximate room dimensions:

- Sonatta II Bespoke' 2016
- Entrance Hall: cloaks cupboard & airing cupboard
- Lounge/Diner: approx 19'2" x 15'5" max overall. Vaulted ceiling with inset LED spotlights. Double doors to feature Raised Sun Deck.
- Kitchen: approx 12' x 9'3". Range of floor and wall cupboards. Integrated dishwasher, fridge/freezer and washing machine. High level double oven and hob with cooker hood over. Vaulted ceiling. Electric velux window. LED spot lights. Door to garden.
- Bedroom 1: approx 9'3" x 8'4" Plus walk-in wardrobe
- En-Suite Shower Room.
- Bedroom 2: approx 9'2" x 9'2". Fitted wardrobes.
- Bathroom: Panelled bath. Vanity unit & WC. Cabinet with sensor lighting. Chrome heated towel rail.
- Gas Central Heating (New boiler 2023)
- PVCu Double-Glazing
- Parking on Plot