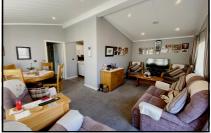

#### 2 Bedroom Park Home approx 36' x 20'

Accommodation & approximate room dimensions:

- Sonatta II Bespoke' 2016
- Entrance Hall: cloaks cupboard & airing cupboard
- Lounge/Diner: approx 19'2" x 15'5" max overall. Vaulted ceiling with inset LED spotlights. Double doors to feature Raised Sun Deck.
- Kitchen: approx 12' x 9'3". Range of floor and wall cupboards. Integrated dishwasher, fridge/freezer and washing machine. High level double oven and hob with cooker hood over. Vaulted ceiling. Electric velux window. LED spot lights. Door to garden.
- Bedroom 1: approx 9'3" x 8'4" Plus walk-in wardrobe
- En-Suite Shower Room.
- Bedroom 2: approx 9'2" x 9'2". Fitted wardrobes.
- Bathroom: Panelled bath. Vanity unit & WC. Cabinet with sensor lighting. Chrome heated towel rail.
- Gas Central Heating (New boiler 2023)
- PVCu Double-Glazing
- Parking on Plot