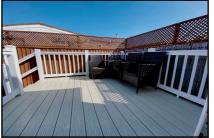

#### 2 Bedroom Park Home approx 36' x 20'

Accommodation & approximate room dimensions:

- Sonatta II Bespoke' 2016
- Entrance Hall: cloaks cupboard & airing cupboard
- Lounge/Diner: approx 19'2" x 15'5" max overall. Vaulted ceiling with inset LED spotlights. Double doors to feature Raised Sun Deck.
- Kitchen: approx 12' x 9'3". Range of floor and wall cupboards. Integrated dishwasher, fridge/freezer and washing machine. High level double oven and hob with cooker hood over. Vaulted ceiling. Electric velux window. LED spot lights. Door to garden.
- Bedroom 1: approx 9'3" x 8'4" Plus walk-in wardrobe
- En-Suite Shower Room.
- Bedroom 2: approx 9'2" x 9'2". Fitted wardrobes.
- Bathroom: Panelled bath. Vanity unit & WC. Cabinet with sensor lighting. Chrome heated towel rail.
- Gas Central Heating (New boiler 2023)
- PVCu Double-Glazing
- Parking on Plot

**Price** 

- Secluded garden with patio & deck. Shed with electricity.
- Age restriction 45+ Pets considered

£180,000

• Well maintained Residential Park near to local amenities & protected nature walks.