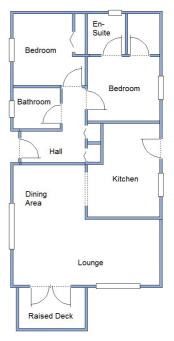

#### 2 Bedroom Park Home approx 36' x 20'

Accommodation & approximate room dimensions:

- Sonatta II Bespoke' 2016
- Entrance Hall: cloaks cupboard & airing cupboard
- Lounge/Diner: approx 19'2" x 15'5" max overall. Vaulted ceiling with inset LED spotlights. Double doors to feature Raised Sun Deck.
- Kitchen: approx 12' x 9'3". Range of floor and wall cupboards. Integrated dishwasher, fridge/freezer and washing machine. High level double oven and hob with cooker hood over. Vaulted ceiling. Electric velux window. LED spot lights. Door to garden.
- Bedroom 1: approx 9'3" x 8'4" Plus walk-in wardrobe
- En-Suite Shower Room.
- Bedroom 2: approx 9'2" x 9'2". Fitted wardrobes.
- Bathroom: Panelled bath. Vanity unit & WC. Cabinet with sensor lighting. Chrome heated towel rail.
- Gas Central Heating (New boiler 2023)
- PVCu Double-Glazing
- Parking on Plot

### The Property Ombudsman

This drawing has been prepared for diagrammatic purpose only. Not to scale