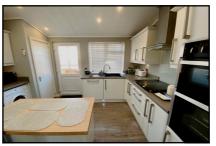

#### 2 Bedroom Park Home approx 36' x 20'

Accommodation & approximate room dimensions:

- Sonatta II Bespoke' 2016
- Entrance Hall: cloaks cupboard & airing cupboard
- Lounge/Diner: approx 19'2" x 15'5" max overall. Vaulted ceiling with inset LED spotlights. Double doors to feature Raised Sun Deck.
- Kitchen: approx 12' x 9'3". Range of floor and wall cupboards. Integrated dishwasher, fridge/freezer and washing machine. High level double oven and hob with cooker hood over. Vaulted ceiling. Electric velux window. LED spot lights. Door to garden.
- Bedroom 1: approx 9'3" x 8'4" Plus walk-in wardrobe
- En-Suite Shower Room.
- Bedroom 2: approx 9'2" x 9'2". Fitted wardrobes.
- Bathroom: Panelled bath. Vanity unit & WC. Cabinet with sensor lighting. Chrome heated towel rail.
- Gas Central Heating (New boiler 2023)
- PVCu Double-Glazing
- Parking on Plot