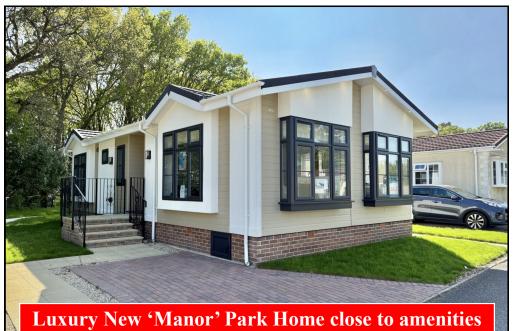

### 38 Gladelands Park, Ringwood Road, Ferndown, Dorset. BH22 9BW

This drawing has been prepared for diagrammatic purpose only. Not to scale

Stylish Interior—Fully Furnished

#### 2 Bedroom Park Home approx 40' x 20'

Accommodation & approximate room dimensions:

- Manor 'Warkton '2024
- Kitchen/Diner: approx 22" x 8'4". Range of modern floor and wall cupboards. Integrated fridge/freezer & dishwasher . Built-in high level 'Neff' oven, 'Bosch' gas hob & cooker hood. Cupboard housing combination gas boiler. Vaulted ceiling with LED lighting. Double doors leading to:
- Lounge: approx 15'2" x 10'5". Vaulted ceiling & LED lighting.
- Utility Room: Integrated washing machine. Storage cupboard.
- Bedroom 1: approx 12'6' x 9'1". Large fitted wardrobes. .
- Luxury En-Suite Shower Room
- Bedroom 2: approx 9'2' x 9'7" max. Built-in wardrobe.
- Bathroom: Panelled bath with thermostatic shower unit & screen fitted. Wash basin & WC.
- Gas Central Heating
- PVCu Double-Glazing
- Garden: Laid to lawn. Concrete Shed.
- Parking on Plot—Block Driveway
- Age Restriction 50+ No Pets Allowed