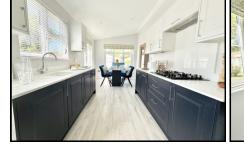

#### 2 Bedroom Park Home approx 40' x 20'

Accommodation & approximate room dimensions:

- Manor 'Warkton '2024
- Kitchen/Diner: approx 22" x 8'4". Range of modern floor and wall cupboards. Integrated fridge/freezer & dishwasher . Built-in high level 'Neff' oven, 'Bosch' gas hob & cooker hood. Cupboard housing combination gas boiler. Vaulted ceiling with LED lighting. Double doors leading to:
- Lounge: approx 15'2" x 10'5". Vaulted ceiling & LED lighting.
- Utility Room: Integrated washing machine. Storage cupboard.
- Bedroom 1: approx 12'6' x 9'1". Large fitted wardrobes. .
- Luxury En-Suite Shower Room
- Bedroom 2: approx 9'2' x 9'7" max. Built-in wardrobe.
- Bathroom: Panelled bath with thermostatic shower unit & screen fitted. Wash basin & WC.
- Gas Central Heating
- PVCu Double-Glazing
- Garden: Laid to lawn. Concrete Shed.
- Parking on Plot—Block Driveway
- Age Restriction 50+ No Pets Allowed