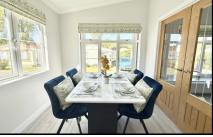

#### 2 Bedroom Park Home approx 40' x 20'

Accommodation & approximate room dimensions:

- Manor 'Warkton '2024
- Kitchen/Diner: approx 22" x 8'4". Range of modern floor and wall cupboards. Integrated fridge/freezer & dishwasher . Built-in high level 'Neff' oven, 'Bosch' gas hob & cooker hood. Cupboard housing combination gas boiler. Vaulted ceiling with LED lighting. Double doors leading to:
- Lounge: approx 15'2" x 10'5". Vaulted ceiling & LED lighting.
- Utility Room: Integrated washing machine. Storage cupboard.
- Bedroom 1: approx 12'6' x 9'1". Large fitted wardrobes. .
- Luxury En-Suite Shower Room
- Bedroom 2: approx 9'2' x 9'7" max. Built-in wardrobe.
- Bathroom: Panelled bath with thermostatic shower unit & screen fitted. Wash basin & WC.
- Gas Central Heating
- PVCu Double-Glazing
- Garden: Laid to lawn. Concrete Shed.
- Parking on Plot—Block Driveway
- Age Restriction 50+ No Pets Allowed