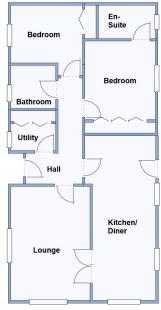

#### 2 Bedroom Park Home approx 40' x 20'

Accommodation & approximate room dimensions:

- Manor 'Warkton '2024
- Kitchen/Diner: approx 22" x 8'4". Range of modern floor and wall cupboards. Integrated fridge/freezer & dishwasher . Built-in high level 'Neff' oven, 'Bosch' gas hob & cooker hood. Cupboard housing combination gas boiler. Vaulted ceiling with LED lighting. Double doors leading to:
- Lounge: approx 15'2" x 10'5". Vaulted ceiling & LED lighting.
- Utility Room: Integrated washing machine. Storage cupboard.
- Bedroom 1: approx 12'6' x 9'1". Large fitted wardrobes. .
- Luxury En-Suite Shower Room
- Bedroom 2: approx 9'2' x 9'7" max. Built-in wardrobe.
- Bathroom: Panelled bath with thermostatic shower unit & screen fitted. Wash basin & WC.
- Gas Central Heating
- PVCu Double-Glazing
- Garden: Laid to lawn. Concrete Shed.
- Parking on Plot—Block Driveway
- Age Restriction 50+ No Pets Allowed