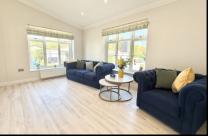

### 38 Gladelands Park, Ringwood Road, Ferndown, Dorset. BH22 9BW

This drawing has been prepared for diagrammatic purpose only. Not to scale

Stylish Interior—Fully Furnished

#### 2 Bedroom Park Home approx 40' x 20'

Accommodation & approximate room dimensions:

- Manor 'Warkton '2024
- Kitchen/Diner: approx 22" x 8'4". Range of modern floor and wall cupboards. Integrated fridge/freezer & dishwasher . Built-in high level 'Neff' oven, 'Bosch' gas hob & cooker hood. Cupboard housing combination gas boiler. Vaulted ceiling with LED lighting. Double doors leading to:
- Lounge: approx 15'2" x 10'5". Vaulted ceiling & LED lighting.
- Utility Room: Integrated washing machine. Storage cupboard.
- Bedroom 1: approx 12'6' x 9'1". Large fitted wardrobes. .
- Luxury En-Suite Shower Room
- Bedroom 2: approx 9'2' x 9'7" max. Built-in wardrobe.
- Bathroom: Panelled bath with thermostatic shower unit & screen fitted. Wash basin & WC.
- Gas Central Heating
- PVCu Double-Glazing
- Garden: Laid to lawn. Concrete Shed.
- Parking on Plot—Block Driveway
- Age Restriction 50+ No Pets Allowed