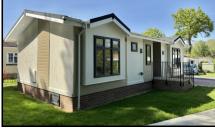

### 38 Gladelands Park, Ringwood Road, Ferndown, Dorset. BH22 9BW

This drawing has been prepared for diagrammatic purpose only. Not to scale

Stylish Interior—Fully Furnished

#### 2 Bedroom Park Home approx 40' x 20'

Accommodation & approximate room dimensions:

- Manor 'Warkton '2024
- Kitchen/Diner: approx 22" x 8'4". Range of modern floor and wall cupboards. Integrated fridge/freezer & dishwasher . Built-in high level 'Neff' oven, 'Bosch' gas hob & cooker hood. Cupboard housing combination gas boiler. Vaulted ceiling with LED lighting. Double doors leading to:
- Lounge: approx 15'2" x 10'5". Vaulted ceiling & LED lighting.
- Utility Room: Integrated washing machine. Storage cupboard.
- Bedroom 1: approx 12'6' x 9'1". Large fitted wardrobes. .
- Luxury En-Suite Shower Room
- Bedroom 2: approx 9'2' x 9'7" max. Built-in wardrobe.
- Bathroom: Panelled bath with thermostatic shower unit & screen fitted. Wash basin & WC.
- Gas Central Heating
- PVCu Double-Glazing
- Garden: Laid to lawn. Concrete Shed.
- Parking on Plot—Block Driveway
- Age Restriction 50+ No Pets Allowed