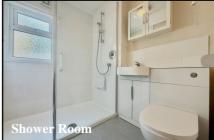

#### 2-Bedroom Park Home - approx 31' x 20'

Accommodation & approximate room dimensions:

- Homeseeker Park Home circa 2008
- Hall: Linen cupboard
- Cloakroom: Wash basin & WC.
- Kitchen: approx 10'1" x 9'5". Good range of floor & wall cupboards. Built-in oven, hob & cooker hood.
   Integrated fridge/freezer. Space for washing machine. Cupboard housing gas combination boiler.
   Door to garden.
- Lounge/Dining Room: approx 19'4" x 14'2" overall max. Feature fireplace & wide bay window.
- Inner Hall
- Bedroom 1: approx 10'3" x 9'4". Built-in wardrobe.
- Bedroom 2: approx 9'5" x 7'3". Built-in wardrobe.
- Shower Room: Walk-in shower with thermostatic shower. Vanity wash basin & WC.
- Gas Central Heating & PVCu Double-Glazing
- Small area of Garden
- Parking on Plot
- Age Restriction 45+ Pets considered
- Small Residential Park close to local amenities & near to Bournemouth Town Centre
- No Chain!