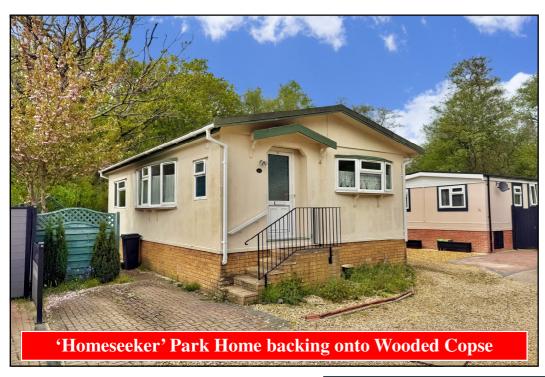

#### 2-Bedroom Park Home - approx 31' x 20'

Accommodation & approximate room dimensions:

- Homeseeker Park Home circa 2008
- Hall: Linen cupboard
- Cloakroom: Wash basin & WC.
- Kitchen: approx 10'1" x 9'5". Good range of floor & wall cupboards. Built-in oven, hob & cooker hood.
   Integrated fridge/freezer. Space for washing machine. Cupboard housing gas combination boiler.
   Door to garden.
- Lounge/Dining Room: approx 19'4" x 14'2" overall max. Feature fireplace & wide bay window.
- Inner Hall
- Bedroom 1: approx 10'3" x 9'4". Built-in wardrobe.
- Bedroom 2: approx 9'5" x 7'3". Built-in wardrobe.
- Shower Room: Walk-in shower with thermostatic shower. Vanity wash basin & WC.
- Gas Central Heating & PVCu Double-Glazing
- Small area of Garden
- Parking on Plot
- Age Restriction 45+ Pets considered
- Small Residential Park close to local amenities & near to Bournemouth Town Centre
- No Chain!