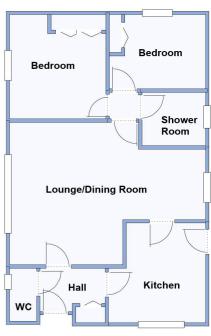

## 15 Redhill Park, Wimborne Road, Redhill, Bournemouth. BH10 7BW

This drawing has been prepared for diagrammatic purpose only. Not to scale.

#### 2-Bedroom Park Home - approx 31' x 20'

Accommodation & approximate room dimensions:

- Homeseeker Park Home circa 2008
- Hall: Linen cupboard
- Cloakroom: Wash basin & WC.
- Kitchen: approx 10'1" x 9'5". Good range of floor & wall cupboards. Built-in oven, hob & cooker hood.
   Integrated fridge/freezer. Space for washing machine. Cupboard housing gas combination boiler.
   Door to garden.
- Lounge/Dining Room: approx 19'4" x 14'2" overall max. Feature fireplace & wide bay window.
- Inner Hall
- Bedroom 1: approx 10'3" x 9'4". Built-in wardrobe.
- Bedroom 2: approx 9'5" x 7'3". Built-in wardrobe.
- Shower Room: Walk-in shower with thermostatic shower. Vanity wash basin & WC.
- Gas Central Heating & PVCu Double-Glazing
- Small area of Garden
- Parking on Plot
- Age Restriction 45+ Pets considered
- Small Residential Park close to local amenities & near to Bournemouth Town Centre
- No Chain!