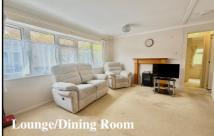

#### 2-Bedroom Park Home - approx 31' x 20'

Accommodation & approximate room dimensions:

- Homeseeker Park Home circa 2008
- Hall: Linen cupboard
- Cloakroom: Wash basin & WC.
- Kitchen: approx 10'1" x 9'5". Good range of floor & wall cupboards. Built-in oven, hob & cooker hood.
   Integrated fridge/freezer. Space for washing machine. Cupboard housing gas combination boiler.
   Door to garden.
- Lounge/Dining Room: approx 19'4" x 14'2" overall max. Feature fireplace & wide bay window.
- Inner Hall
- Bedroom 1: approx 10'3" x 9'4". Built-in wardrobe.
- Bedroom 2: approx 9'5" x 7'3". Built-in wardrobe.
- Shower Room: Walk-in shower with thermostatic shower. Vanity wash basin & WC.
- Gas Central Heating & PVCu Double-Glazing
- Small area of Garden
- Parking on Plot
- Age Restriction 45+ Pets considered
- Small Residential Park close to local amenities & near to Bournemouth Town Centre
- No Chain!