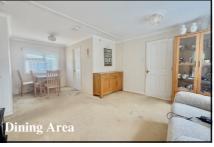

#### 2-Bedroom Park Home - approx 31' x 20'

Accommodation & approximate room dimensions:

- Homeseeker Park Home circa 2008
- Hall: Linen cupboard
- Cloakroom: Wash basin & WC.
- Kitchen: approx 10'1" x 9'5". Good range of floor & wall cupboards. Built-in oven, hob & cooker hood.
   Integrated fridge/freezer. Space for washing machine. Cupboard housing gas combination boiler.
   Door to garden.
- Lounge/Dining Room: approx 19'4" x 14'2" overall max. Feature fireplace & wide bay window.
- Inner Hall
- Bedroom 1: approx 10'3" x 9'4". Built-in wardrobe.
- Bedroom 2: approx 9'5" x 7'3". Built-in wardrobe.
- Shower Room: Walk-in shower with thermostatic shower. Vanity wash basin & WC.
- Gas Central Heating & PVCu Double-Glazing
- Small area of Garden
- Parking on Plot
- Age Restriction 45+ Pets considered
- Small Residential Park close to local amenities & near to Bournemouth Town Centre
- No Chain!