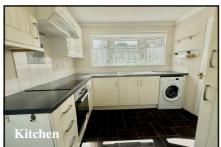

#### 2-Bedroom Park Home - approx 31' x 20'

Accommodation & approximate room dimensions:

- Homeseeker Park Home circa 2008
- Hall: Linen cupboard
- Cloakroom: Wash basin & WC.
- Kitchen: approx 10'1" x 9'5". Good range of floor & wall cupboards. Built-in oven, hob & cooker hood.
   Integrated fridge/freezer. Space for washing machine. Cupboard housing gas combination boiler.
   Door to garden.
- Lounge/Dining Room: approx 19'4" x 14'2" overall max. Feature fireplace & wide bay window.
- Inner Hall
- Bedroom 1: approx 10'3" x 9'4". Built-in wardrobe.
- Bedroom 2: approx 9'5" x 7'3". Built-in wardrobe.
- Shower Room: Walk-in shower with thermostatic shower. Vanity wash basin & WC.
- Gas Central Heating & PVCu Double-Glazing
- Small area of Garden
- Parking on Plot
- Age Restriction 45+ Pets considered
- Small Residential Park close to local amenities & near to Bournemouth Town Centre
- No Chain!