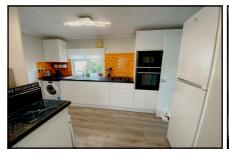

#### 2-Bedroom Park Home - approx 40' x 12'

Accommodation & approximate room dimensions:

- Enclosed Entrance Porch & Hall
- Kitchen/Diner: approx 12'5" x 11'6"overall max. Range of modern floor and wall cupboards. Built-in high level Neff oven, microwave & gas hob. Plumbing for washing machine & space for tall fridge/freezer. Integrated dishwasher. Larder unit. Cupboard housing combination gas boiler installed 2023.
- Lounge: approx 11'6" x 11'. Door to garden. 2 wall light points. Opening to:
- Conservatory: approx 11'5" x 6'4"
- Bedroom 1: approx 9'6" x 7'8" Plus fitted wardrobes
- Bedroom 2: approx 9' x 5'. Built-in wardrobe.
- Shower Room: Recently installed. Shower cubicle Vanity wash basin & WC. Chrome heated towel rail.
- Gas Central Heating (untested) & Double-Glazing
- Delightful Patio Garden with a sunny aspect
- Metal Shed & Greenhouse