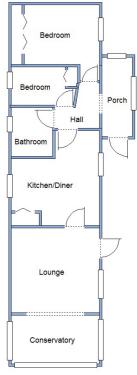

#### 2-Bedroom Park Home - approx 40' x 12'

Accommodation & approximate room dimensions:

- Enclosed Entrance Porch & Hall
- Kitchen/Diner: approx 12'5" x 11'6"overall max. Range of modern floor and wall cupboards. Built-in high level Neff oven, microwave & gas hob. Plumbing for washing machine & space for tall fridge/freezer. Integrated dishwasher. Larder unit. Cupboard housing combination gas boiler installed 2023.
- Lounge: approx 11'6" x 11'. Door to garden. 2 wall light points. Opening to:
- Conservatory: approx 11'5" x 6'4"
- Bedroom 1: approx 9'6" x 7'8" Plus fitted wardrobes
- Bedroom 2: approx 9' x 5'. Built-in wardrobe.
- Shower Room: Recently installed. Shower cubicle Vanity wash basin & WC. Chrome heated towel rail.
- Gas Central Heating (untested) & Double-Glazing
- Delightful Patio Garden with a sunny aspect
- Metal Shed & Greenhouse