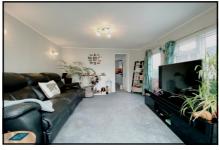

#### 2-Bedroom Park Home - approx 40' x 12'

Accommodation & approximate room dimensions:

- Enclosed Entrance Porch & Hall
- Kitchen/Diner: approx 12'5" x 11'6"overall max. Range of modern floor and wall cupboards. Built-in high level Neff oven, microwave & gas hob. Plumbing for washing machine & space for tall fridge/freezer. Integrated dishwasher. Larder unit. Cupboard housing combination gas boiler installed 2023.
- Lounge: approx 11'6" x 11'. Door to garden. 2 wall light points. Opening to:
- Conservatory: approx 11'5" x 6'4"
- Bedroom 1: approx 9'6" x 7'8" Plus fitted wardrobes
- Bedroom 2: approx 9' x 5'. Built-in wardrobe.
- Shower Room: Recently installed. Shower cubicle Vanity wash basin & WC. Chrome heated towel rail.
- Gas Central Heating (untested) & Double-Glazing
- Delightful Patio Garden with a sunny aspect
- Metal Shed & Greenhouse