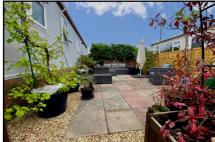

#### 2-Bedroom Park Home - approx 40' x 12'

Accommodation & approximate room dimensions:

- Enclosed Entrance Porch & Hall
- Kitchen/Diner: approx 12'5" x 11'6"overall max. Range of modern floor and wall cupboards. Built-in high level Neff oven, microwave & gas hob. Plumbing for washing machine & space for tall fridge/freezer. Integrated dishwasher. Larder unit. Cupboard housing combination gas boiler installed 2023.
- Lounge: approx 11'6" x 11'. Door to garden. 2 wall light points. Opening to:
- Conservatory: approx 11'5" x 6'4"
- Bedroom 1: approx 9'6" x 7'8" Plus fitted wardrobes
- Bedroom 2: approx 9' x 5'. Built-in wardrobe.
- Shower Room: Recently installed. Shower cubicle Vanity wash basin & WC. Chrome heated towel rail.
- Gas Central Heating (untested) & Double-Glazing
- Delightful Patio Garden with a sunny aspect
- Metal Shed & Greenhouse

# **Bright, Sunny Position**

Pitch Fee: approx £255.12 per month including water Subject to Annual Review Council Tax Band: 'A' Tenure: 1983 Mobile Homes Act Agreement

VIEWING STRICTLY BY APPOINTMENT WITH THE VENDOR'S AGENT Dorset Park Homes 01202 877511