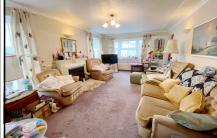

### 2 Bedroom Park Home approx 40' x 20'

Accommodation & approximate room dimensions:

- Homeseeker 'Cotswold Park Home
- Hall: Roof hatch with ladder. Cloaks cupboard.
- Kitchen: approx 12'3" x 9'7" max. Range of floor and wall cupboards. Fitted oven, hob and extractor hood & integrated fridge/freezer. Space for washing machine. Door to garden. Archway to:
- Dining Area: 8'10" x 8'6".
- Lounge: approx 17'1" x 10'9". Feature fireplace.
- Bedroom 1: 10'6" x 9'2". Plus walk-in Wardrobe.
- En-Suite Shower Room with thermostatic shower. Wash basin & WC.
- Bedroom 2: approx 9'9" x 9'8". Fitted wardrobes.
- Bathroom: Panelled Bath. Wash basin & WC.
- PVCu Double-Glazing
- Gas Central Heating (system untested)
- Private Garden with sunny aspect, Metal Shed and Bike Store.
- Parking on Plot for 2 cars
- Age Restriction 45+ Pets Considered
- Popular residential Park near to local amenities & regular bus services.