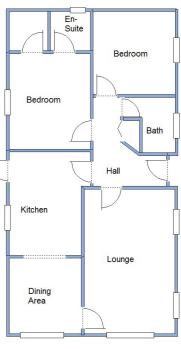

### 3a Pinehurst Park, West Moors, Ferndown, Dorset. BH22 0BW

This drawing has been prepared for diagrammatic purpose only. Not to scale

### 2 Bedroom Park Home approx 40' x 20'

Accommodation & approximate room dimensions:

- Homeseeker 'Cotswold Park Home
- Hall: Roof hatch with ladder. Cloaks cupboard.
- Kitchen: approx 12'3" x 9'7" max. Range of floor and wall cupboards. Fitted oven, hob and extractor hood & integrated fridge/freezer. Space for washing machine. Door to garden. Archway to:
- Dining Area: 8'10" x 8'6".
- Lounge: approx 17'1" x 10'9". Feature fireplace.
- Bedroom 1: 10'6" x 9'2". Plus walk-in Wardrobe.
- En-Suite Shower Room with thermostatic shower. Wash basin & WC.
- Bedroom 2: approx 9'9" x 9'8". Fitted wardrobes.
- Bathroom: Panelled Bath. Wash basin & WC.
- PVCu Double-Glazing
- Gas Central Heating (system untested)
- Private Garden with sunny aspect, Metal Shed and Bike Store.
- Parking on Plot for 2 cars
- Age Restriction 45+ Pets Considered
- Popular residential Park near to local amenities & regular bus services.