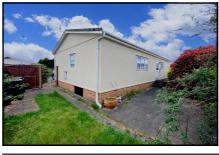

### 2 Bedroom Park Home approx 40' x 20'

Accommodation & approximate room dimensions:

- Homeseeker 'Cotswold Park Home
- Hall: Roof hatch with ladder. Cloaks cupboard.
- Kitchen: approx 12'3" x 9'7" max. Range of floor and wall cupboards. Fitted oven, hob and extractor hood & integrated fridge/freezer. Space for washing machine. Door to garden. Archway to:
- Dining Area: 8'10" x 8'6".
- Lounge: approx 17'1" x 10'9". Feature fireplace.
- Bedroom 1: 10'6" x 9'2". Plus walk-in Wardrobe.
- En-Suite Shower Room with thermostatic shower. Wash basin & WC.
- Bedroom 2: approx 9'9" x 9'8". Fitted wardrobes.
- Bathroom: Panelled Bath. Wash basin & WC.
- PVCu Double-Glazing
- Gas Central Heating (system untested)
- Private Garden with sunny aspect, Metal Shed and Bike Store.
- Parking on Plot for 2 cars
- Age Restriction 45+ Pets Considered
- Popular residential Park near to local amenities & regular bus services.