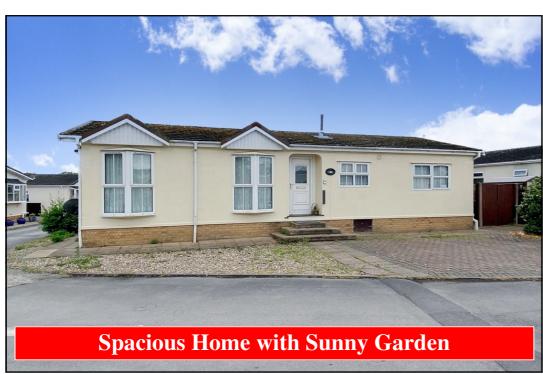

### 2 Bedroom Park Home approx 40' x 20'

Accommodation & approximate room dimensions:

- Homeseeker 'Cotswold Park Home
- Hall: Roof hatch with ladder. Cloaks cupboard.
- Kitchen: approx 12'3" x 9'7" max. Range of floor and wall cupboards. Fitted oven, hob and extractor hood & integrated fridge/freezer. Space for washing machine. Door to garden. Archway to:
- Dining Area: 8'10" x 8'6".
- Lounge: approx 17'1" x 10'9". Feature fireplace.
- Bedroom 1: 10'6" x 9'2". Plus walk-in Wardrobe.
- En-Suite Shower Room with thermostatic shower. Wash basin & WC.
- Bedroom 2: approx 9'9" x 9'8". Fitted wardrobes.
- Bathroom: Panelled Bath. Wash basin & WC.
- PVCu Double-Glazing
- Gas Central Heating (system untested)
- Private Garden with sunny aspect, Metal Shed and Bike Store.
- Parking on Plot for 2 cars
- Age Restriction 45+ Pets Considered
- Popular residential Park near to local amenities & regular bus services.

# **Close to Amenities**

Pitch Fee: approx £273.61 per month including water Subject to Annual Review

Tenure: 1983 Mobile Homes Act Agreement

## **Price £175,000**