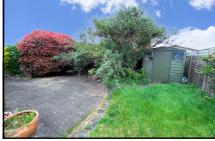

### 2 Bedroom Park Home approx 40' x 20'

Accommodation & approximate room dimensions:

- Homeseeker 'Cotswold Park Home
- Hall: Roof hatch with ladder. Cloaks cupboard.
- Kitchen: approx 12'3" x 9'7" max. Range of floor and wall cupboards. Fitted oven, hob and extractor hood & integrated fridge/freezer. Space for washing machine. Door to garden. Archway to:
- Dining Area: 8'10" x 8'6".
- Lounge: approx 17'1" x 10'9". Feature fireplace.
- Bedroom 1: 10'6" x 9'2". Plus walk-in Wardrobe.
- En-Suite Shower Room with thermostatic shower. Wash basin & WC.
- Bedroom 2: approx 9'9" x 9'8". Fitted wardrobes.
- Bathroom: Panelled Bath. Wash basin & WC.
- PVCu Double-Glazing
- Gas Central Heating (system untested)
- Private Garden with sunny aspect, Metal Shed and Bike Store.
- Parking on Plot for 2 cars
- Age Restriction 45+ Pets Considered
- Popular residential Park near to local amenities & regular bus services.