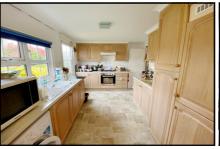

### 2 Bedroom Park Home approx 40' x 20'

Accommodation & approximate room dimensions:

- Homeseeker 'Cotswold Park Home
- Hall: Roof hatch with ladder. Cloaks cupboard.
- Kitchen: approx 12'3" x 9'7" max. Range of floor and wall cupboards. Fitted oven, hob and extractor hood & integrated fridge/freezer. Space for washing machine. Door to garden. Archway to:
- Dining Area: 8'10" x 8'6".
- Lounge: approx 17'1" x 10'9". Feature fireplace.
- Bedroom 1: 10'6" x 9'2". Plus walk-in Wardrobe.
- En-Suite Shower Room with thermostatic shower. Wash basin & WC.
- Bedroom 2: approx 9'9" x 9'8". Fitted wardrobes.
- Bathroom: Panelled Bath. Wash basin & WC.
- PVCu Double-Glazing
- Gas Central Heating (system untested)
- Private Garden with sunny aspect, Metal Shed and Bike Store.
- Parking on Plot for 2 cars
- Age Restriction 45+ Pets Considered
- Popular residential Park near to local amenities & regular bus services.