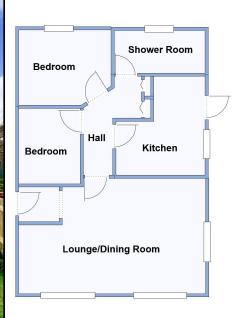

### 1 Cavendish Corner, Lumby Park, Poulner, Ringwood. BH24 1JL

Well Presented Park Home—No Chain!

This drawing has been prepared for diagrammatic purpose only. Not to scale.

#### 2-Bedroom Park Home - approx 28' x 20'

Accommodation & approximate room dimensions:

- Wonderland Park Home circa 1994
- Lounge/Dining Room: approx 19'6" x 12'5"max. Feature fireplace. 2 Bay windows.
- Inner Hall: Linen cupboard. Cloaks cupboard. Hatch to roof space.
- Kitchen: approx 10'3" x 9'2"max. Range of floor & wall cupboards. Cooker point. Space for fridge/ freezer, dishwasher & washing machine. Worcester combination gas boiler (untested). Door to garden.
- Bedroom 1: approx 9'6" x 7'7". Fitted wardrobe.
- Bedroom 2: approx 7'9" x 6'6". Fitted wardrobe.
- Shower Room: Shower cubicle with thermostatic shower. Vanity wash basin & WC. Chrome heated towel rail.
- Gas Central Heating (system untested)
- **PVCu Double-Glazing**
- Delightful Small Garden. Concrete Shed.
- Parking on Plot for small car
- Age Restriction 45+ Pets considered
- Small, Popular Residential Park in near to amenities.