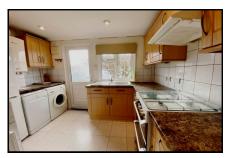

#### 2-Bedroom Park Home - approx 28' x 20'

Accommodation & approximate room dimensions:

- Wonderland Park Home circa 1994
- Lounge/Dining Room: approx 19'6" x 12'5"max. Feature fireplace. 2 Bay windows.
- Inner Hall: Linen cupboard. Cloaks cupboard. Hatch to roof space.
- Kitchen: approx 10'3" x 9'2"max. Range of floor & wall cupboards. Cooker point. Space for fridge/ freezer, dishwasher & washing machine. Worcester combination gas boiler (untested). Door to garden.
- Bedroom 1: approx 9'6" x 7'7". Fitted wardrobe.
- Bedroom 2: approx 7'9" x 6'6". Fitted wardrobe.
- Shower Room: Shower cubicle with thermostatic shower. Vanity wash basin & WC. Chrome heated towel rail.
- Gas Central Heating (system untested)
- **PVCu Double-Glazing**
- Delightful Small Garden. Concrete Shed.
- Parking on Plot for small car
- Age Restriction 45+ Pets considered
- Small, Popular Residential Park in near to amenities.