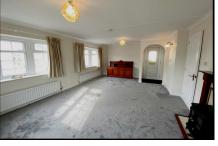

#### 2-Bedroom Park Home - approx 28' x 20'

Accommodation & approximate room dimensions:

- Wonderland Park Home circa 1994
- Lounge/Dining Room: approx 19'6" x 12'5"max. Feature fireplace. 2 Bay windows.
- Inner Hall: Linen cupboard. Cloaks cupboard. Hatch to roof space.
- Kitchen: approx 10'3" x 9'2"max. Range of floor & wall cupboards. Cooker point. Space for fridge/ freezer, dishwasher & washing machine. Worcester combination gas boiler (untested). Door to garden.
- Bedroom 1: approx 9'6" x 7'7". Fitted wardrobe.
- Bedroom 2: approx 7'9" x 6'6". Fitted wardrobe.
- Shower Room: Shower cubicle with thermostatic shower. Vanity wash basin & WC. Chrome heated towel rail.
- Gas Central Heating (system untested)
- **PVCu Double-Glazing**
- Delightful Small Garden. Concrete Shed.
- Parking on Plot for small car
- Age Restriction 45+ Pets considered
- Small, Popular Residential Park in near to amenities.