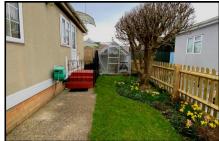

#### 2-Bedroom Park Home - approx 28' x 20'

Accommodation & approximate room dimensions:

- Wonderland Park Home circa 1994
- Lounge/Dining Room: approx 19'6" x 12'5"max. Feature fireplace. 2 Bay windows.
- Inner Hall: Linen cupboard. Cloaks cupboard. Hatch to roof space.
- Kitchen: approx 10'3" x 9'2"max. Range of floor & wall cupboards. Cooker point. Space for fridge/ freezer, dishwasher & washing machine. Worcester combination gas boiler (untested). Door to garden.
- Bedroom 1: approx 9'6" x 7'7". Fitted wardrobe.
- Bedroom 2: approx 7'9" x 6'6". Fitted wardrobe.
- Shower Room: Shower cubicle with thermostatic shower. Vanity wash basin & WC. Chrome heated towel rail.
- Gas Central Heating (system untested)
- **PVCu Double-Glazing**
- Delightful Small Garden. Concrete Shed.
- Parking on Plot for small car
- Age Restriction 45+ Pets considered
- Small, Popular Residential Park in near to amenities.