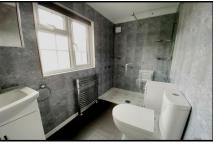

#### 2-Bedroom Park Home - approx 28' x 20'

Accommodation & approximate room dimensions:

- Wonderland Park Home circa 1994
- Lounge/Dining Room: approx 19'6" x 12'5"max. Feature fireplace. 2 Bay windows.
- Inner Hall: Linen cupboard. Cloaks cupboard. Hatch to roof space.
- Kitchen: approx 10'3" x 9'2"max. Range of floor & wall cupboards. Cooker point. Space for fridge/ freezer, dishwasher & washing machine. Worcester combination gas boiler (untested). Door to garden.
- Bedroom 1: approx 9'6" x 7'7". Fitted wardrobe.
- Bedroom 2: approx 7'9" x 6'6". Fitted wardrobe.
- Shower Room: Shower cubicle with thermostatic shower. Vanity wash basin & WC. Chrome heated towel rail.
- Gas Central Heating (system untested)
- **PVCu Double-Glazing**
- Delightful Small Garden. Concrete Shed.
- Parking on Plot for small car
- Age Restriction 45+ Pets considered
- Small, Popular Residential Park in near to amenities.