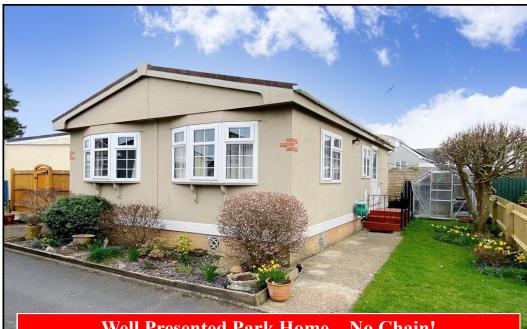

### 1 Cavendish Corner, Lumby Park, Poulner, Ringwood. BH24 1JL

Well Presented Park Home—No Chain!

This drawing has been prepared for diagrammatic purpose only. Not to scale.

#### 2-Bedroom Park Home - approx 28' x 20'

Accommodation & approximate room dimensions:

- Wonderland Park Home circa 1994
- Lounge/Dining Room: approx 19'6" x 12'5"max. Feature fireplace. 2 Bay windows.
- Inner Hall: Linen cupboard. Cloaks cupboard. Hatch to roof space.
- Kitchen: approx 10'3" x 9'2"max. Range of floor & wall cupboards. Cooker point. Space for fridge/ freezer, dishwasher & washing machine. Worcester combination gas boiler (untested). Door to garden.
- Bedroom 1: approx 9'6" x 7'7". Fitted wardrobe.
- Bedroom 2: approx 7'9" x 6'6". Fitted wardrobe.
- Shower Room: Shower cubicle with thermostatic shower. Vanity wash basin & WC. Chrome heated towel rail.
- Gas Central Heating (system untested)
- **PVCu Double-Glazing**
- Delightful Small Garden. Concrete Shed.
- Parking on Plot for small car
- Age Restriction 45+ Pets considered
- Small, Popular Residential Park in near to amenities.