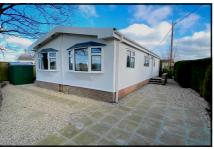

#### 2 Bedroom Park Home approx 36' x 20'

Accommodation & approximate room dimensions:

- Hall: Cloaks cupboard
- Cloakroom: Wash basin & WC. Heated towel rail.
- Lounge: approx 19'3" x 11'5". Feature fireplace. Vaulted ceiling. Wonderful field views.
- Dining Area: approx 9'9" x 7'1". Door to garden. Cupboard housing combination gas boiler.
- Kitchen: approx 10'3" x 9'2" max. Range of floor & wall cupboards. Space for washing machine & tall fridge/freezer. Cooker point.
- Bedroom 1: approx 11'2" x 9'5".
- Bedroom 2: approx 10' x 9'5".
- Shower Room: Large shower cubicle, WC, Vanity wash basin & Chrome heated towel rail.
- New Carpets Throughout.
- Gas Central Heating (system untested)
- PVCu Double-Glazing
- Newly laid Patio Garden with sunny aspect.
- Parking on Plot
- Age Restriction 50+ 1 Cat Permitted. No Dogs
- Small, popular Residential Park near to local amenities and between Wareham & Poole.

# Wonderful Field View

Pitch Fee: approx £219.36 per month Subject to Annual Review Council Tax band: 'A' Tenur

**Tenure: 1983 Mobile Homes Act Agreement** 