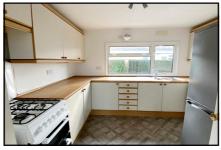

#### 2 Bedroom Park Home approx 36' x 20'

Accommodation & approximate room dimensions:

- Hall: Cloaks cupboard
- Cloakroom: Wash basin & WC. Heated towel rail.
- Lounge: approx 19'3" x 11'5". Feature fireplace. Vaulted ceiling. Wonderful field views.
- Dining Area: approx 9'9" x 7'1". Door to garden. Cupboard housing combination gas boiler.
- Kitchen: approx 10'3" x 9'2" max. Range of floor & wall cupboards. Space for washing machine & tall fridge/freezer. Cooker point.
- Bedroom 1: approx 11'2" x 9'5".
- Bedroom 2: approx 10' x 9'5".
- Shower Room: Large shower cubicle, WC, Vanity wash basin & Chrome heated towel rail.
- New Carpets Throughout.
- Gas Central Heating (system untested)
- PVCu Double-Glazing
- Newly laid Patio Garden with sunny aspect.
- Parking on Plot
- Age Restriction 50+ 1 Cat Permitted. No Dogs
- Small, popular Residential Park near to local amenities and between Wareham & Poole.