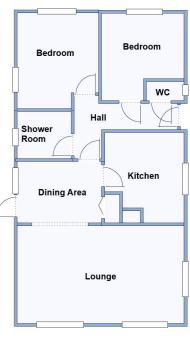

## 12a Holton Heath Park, Wareham Road, Holton Heath, Poole. BH16 6JS

This drawing has been prepared for diagrammatic purpose only. Not to scale

#### 2 Bedroom Park Home approx 36' x 20'

Accommodation & approximate room dimensions:

- Hall: Cloaks cupboard
- Cloakroom: Wash basin & WC. Heated towel rail.
- Lounge: approx 19'3" x 11'5". Feature fireplace. Vaulted ceiling. Wonderful field views.
- Dining Area: approx 9'9" x 7'1". Door to garden. Cupboard housing combination gas boiler.
- Kitchen: approx 10'3" x 9'2" max. Range of floor & wall cupboards. Space for washing machine & tall fridge/freezer. Cooker point.
- Bedroom 1: approx 11'2" x 9'5".
- Bedroom 2: approx 10' x 9'5".
- Shower Room: Large shower cubicle, WC, Vanity wash basin & Chrome heated towel rail.
- New Carpets Throughout.
- Gas Central Heating (system untested)
- PVCu Double-Glazing
- Newly laid Patio Garden with sunny aspect.
- Parking on Plot
- Age Restriction 50+ 1 Cat Permitted. No Dogs
- Small, popular Residential Park near to local amenities and between Wareham & Poole.