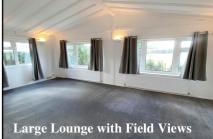

#### 2 Bedroom Park Home approx 36' x 20'

Accommodation & approximate room dimensions:

- Hall: Cloaks cupboard
- Cloakroom: Wash basin & WC. Heated towel rail.
- Lounge: approx 19'3" x 11'5". Feature fireplace. Vaulted ceiling. Wonderful field views.
- Dining Area: approx 9'9" x 7'1". Door to garden. Cupboard housing combination gas boiler.
- Kitchen: approx 10'3" x 9'2" max. Range of floor & wall cupboards. Space for washing machine & tall fridge/freezer. Cooker point.
- Bedroom 1: approx 11'2" x 9'5".
- Bedroom 2: approx 10' x 9'5".
- Shower Room: Large shower cubicle, WC, Vanity wash basin & Chrome heated towel rail.
- New Carpets Throughout.
- Gas Central Heating (system untested)
- PVCu Double-Glazing
- Newly laid Patio Garden with sunny aspect.
- Parking on Plot
- Age Restriction 50+ 1 Cat Permitted. No Dogs
- Small, popular Residential Park near to local amenities and between Wareham & Poole.

# Wonderful Field View

Pitch Fee: approx £219.36 per month Subject to Annual Review Council Tax band: 'A' Tenur

**Tenure: 1983 Mobile Homes Act Agreement** 