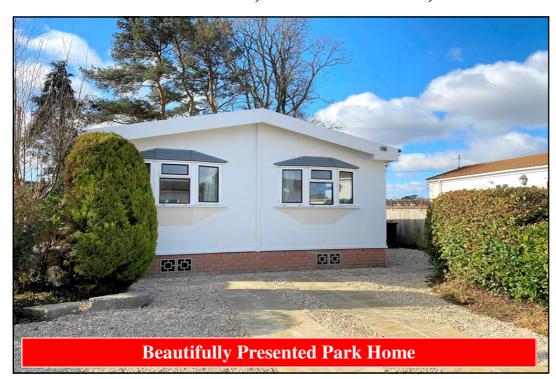

#### 2 Bedroom Park Home approx 36' x 20'

Accommodation & approximate room dimensions:

- Hall: Cloaks cupboard
- Cloakroom: Wash basin & WC. Heated towel rail.
- Lounge: approx 19'3" x 11'5". Feature fireplace. Vaulted ceiling. Wonderful field views.
- Dining Area: approx 9'9" x 7'1". Door to garden. Cupboard housing combination gas boiler.
- Kitchen: approx 10'3" x 9'2" max. Range of floor & wall cupboards. Space for washing machine & tall fridge/freezer. Cooker point.
- Bedroom 1: approx 11'2" x 9'5".
- Bedroom 2: approx 10' x 9'5".
- Shower Room: Large shower cubicle, WC, Vanity wash basin & Chrome heated towel rail.
- New Carpets Throughout.
- Gas Central Heating (system untested)
- PVCu Double-Glazing
- Newly laid Patio Garden with sunny aspect.
- Parking on Plot
- Age Restriction 50+ 1 Cat Permitted. No Dogs
- Small, popular Residential Park near to local amenities and between Wareham & Poole.

## PRICE £149,950