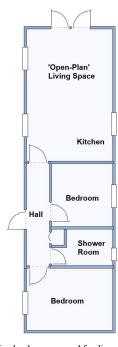

#### 2-Bedroom Park Home - approx 40' x 12'

Accommodation & approximate room dimensions:

- Hall: Cloaks cupboard.
- 'Open-Plan' Living Space: approx 17'4" x 11'4".
  Double doors to raised deck and delightful forest views.
- Kitchen: Range of floor and wall cupboards. Built-in oven, hob & cooker hood. Space for washing machine & fridge/freezer. Cupboard housing combination gas boiler.
- Bedroom 1: approx 11'3" x 8'2". Built-in wardrobe.
- Bedroom 2: approx 8'3" x 8'1". Built-in wardrobe.
- Shower Room: Shower cubicle with thermostatic shower. Wash basin & WC.
- Gas Central Heating (system untested)
- PVCu Double-Glazing
- Delightful Position with Raised deck overlooking forest. Metal shed.
- Allocated Parking Bay
- Age Restriction 45+ 1 Small Dog Considered
- Small Residential Park near to Ringwood with access to protected forestry land.