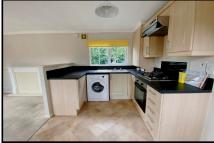

#### 2-Bedroom Park Home - approx 40' x 12'

Accommodation & approximate room dimensions:

- Hall: Cloaks cupboard.
- 'Open-Plan' Living Space: approx 17'4" x 11'4".
  Double doors to raised deck and delightful forest views.
- Kitchen: Range of floor and wall cupboards. Built-in oven, hob & cooker hood. Space for washing machine & fridge/freezer. Cupboard housing combination gas boiler.
- Bedroom 1: approx 11'3" x 8'2". Built-in wardrobe.
- Bedroom 2: approx 8'3" x 8'1". Built-in wardrobe.
- Shower Room: Shower cubicle with thermostatic shower. Wash basin & WC.
- Gas Central Heating (system untested)
- PVCu Double-Glazing
- Delightful Position with Raised deck overlooking forest. Metal shed.
- Allocated Parking Bay
- Age Restriction 45+ 1 Small Dog Considered
- Small Residential Park near to Ringwood with access to protected forestry land.