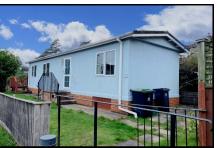

## 47 Sunnyside Park, Ringwood Road, St Ives, Dorset. BH24 2NW

This drawing has been prepared for diagrammatic purpose only. Not to scale.

#### 2-Bedroom Park Home - approx 40' x 12'

Accommodation & approximate room dimensions:

- Hall: Cloaks cupboard.
- 'Open-Plan' Living Space: approx 17'4" x 11'4".
  Double doors to raised deck and delightful forest views.
- Kitchen: Range of floor and wall cupboards. Built-in oven, hob & cooker hood. Space for washing machine & fridge/freezer. Cupboard housing combination gas boiler.
- Bedroom 1: approx 11'3" x 8'2". Built-in wardrobe.
- Bedroom 2: approx 8'3" x 8'1". Built-in wardrobe.
- Shower Room: Shower cubicle with thermostatic shower. Wash basin & WC.
- Gas Central Heating (system untested)
- PVCu Double-Glazing
- Delightful Position with Raised deck overlooking forest. Metal shed.
- Allocated Parking Bay
- Age Restriction 45+ 1 Small Dog Considered
- Small Residential Park near to Ringwood with access to protected forestry land.

# Open-Plan' Living Space

Pitch Fee: approx £216.23 per month Subject to Annual Review Council Tax Band: 'A' Tenure; 1983 Mobile Homes Act Agreement