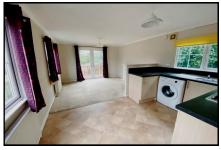

#### 2-Bedroom Park Home - approx 40' x 12'

Accommodation & approximate room dimensions:

- Hall: Cloaks cupboard.
- 'Open-Plan' Living Space: approx 17'4" x 11'4".
  Double doors to raised deck and delightful forest views.
- Kitchen: Range of floor and wall cupboards. Built-in oven, hob & cooker hood. Space for washing machine & fridge/freezer. Cupboard housing combination gas boiler.
- Bedroom 1: approx 11'3" x 8'2". Built-in wardrobe.
- Bedroom 2: approx 8'3" x 8'1". Built-in wardrobe.
- Shower Room: Shower cubicle with thermostatic shower. Wash basin & WC.
- Gas Central Heating (system untested)
- PVCu Double-Glazing
- Delightful Position with Raised deck overlooking forest. Metal shed.
- Allocated Parking Bay
- Age Restriction 45+ 1 Small Dog Considered
- Small Residential Park near to Ringwood with access to protected forestry land.

# Open-Plan' Living Space

Pitch Fee: approx £216.23 per month Subject to Annual Review Council Tax Band: 'A' Tenure; 1983 Mobile Homes Act Agreement