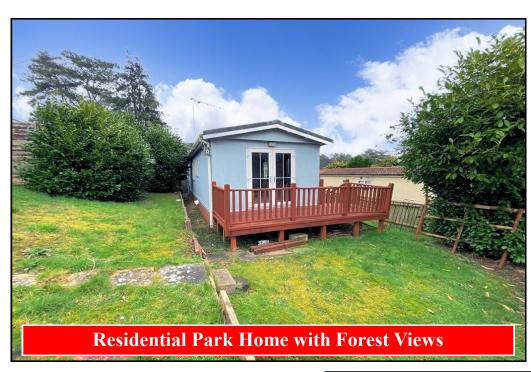

## 47 Sunnyside Park, Ringwood Road, St Ives, Dorset. BH24 2NW

This drawing has been prepared for diagrammatic purpose only. Not to scale.

#### 2-Bedroom Park Home - approx 40' x 12'

Accommodation & approximate room dimensions:

- Hall: Cloaks cupboard.
- 'Open-Plan' Living Space: approx 17'4" x 11'4".
  Double doors to raised deck and delightful forest views.
- Kitchen: Range of floor and wall cupboards. Built-in oven, hob & cooker hood. Space for washing machine & fridge/freezer. Cupboard housing combination gas boiler.
- Bedroom 1: approx 11'3" x 8'2". Built-in wardrobe.
- Bedroom 2: approx 8'3" x 8'1". Built-in wardrobe.
- Shower Room: Shower cubicle with thermostatic shower. Wash basin & WC.
- Gas Central Heating (system untested)
- PVCu Double-Glazing
- Delightful Position with Raised deck overlooking forest. Metal shed.
- Allocated Parking Bay
- Age Restriction 45+ 1 Small Dog Considered
- Small Residential Park near to Ringwood with access to protected forestry land.