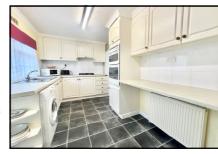

#### 2 Bedroom Park Home approx 40' x 20'

Accommodation & approximate room dimensions:

- Omar 'Oulton' circa 2002
- Entrance Hall: Cloaks cupboard. Hatch to roof.
- Lounge/Dining Room: approx 19'4" x 19'4" overall max. Feature fireplace. 2 Bay windows.
- Kitchen: approx 14'6" x 9'2" max. Fitted kitchen with good range of floor & wall cupboards. High level double oven, gas hob & cooker hood. Space for fridge/freezer & washing machine. Cupboard housing gas fired combination boiler (untested). Door to garden.
- Bedroom 1: approx 10'7" x 9'4". Walk-in wardrobe.
- **En-Suite Shower Room**
- Bedroom 2: approx 10'7" x 9'4". Built-in wardrobe.
- Bathroom: panelled bath, wash basin & WC.
- Gas Central Heating (system untested)
- **PVCu Double-Glazing**
- Driveway and Garage with electric door.
- Delightful Patio Garden enjoying a good degree of privacy & sunshine.
- Age Restriction 50+ Pets Considered
- Popular, well maintained Residential Park