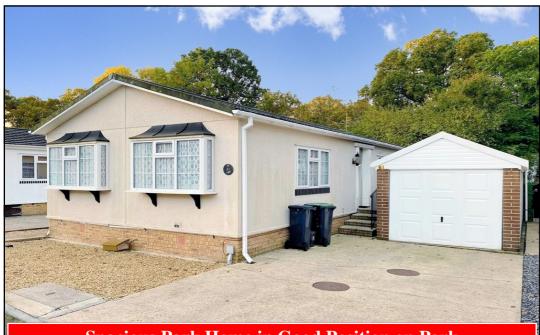

### 61 Dewlands Park, West Close, Verwood, Dorset. BH31 6PR

**Spacious Park Home in Good Position on Park** 

#### 2 Bedroom Park Home approx 40' x 20'

Accommodation & approximate room dimensions:

- Omar 'Oulton' circa 2002
- Entrance Hall: Cloaks cupboard. Hatch to roof.
- Lounge/Dining Room: approx 19'4" x 19'4" overall max. Feature fireplace. 2 Bay windows.
- Kitchen: approx 14'6" x 9'2" max. Fitted kitchen with good range of floor & wall cupboards. High level double oven, gas hob & cooker hood. Space for fridge/freezer & washing machine. Cupboard housing gas fired combination boiler (untested). Door to garden.
- Bedroom 1: approx 10'7" x 9'4". Walk-in wardrobe.
- **En-Suite Shower Room**
- Bedroom 2: approx 10'7" x 9'4". Built-in wardrobe.
- Bathroom: panelled bath, wash basin & WC.
- Gas Central Heating (system untested)
- **PVCu Double-Glazing**
- Driveway and Garage with electric door.
- Delightful Patio Garden enjoying a good degree of privacy & sunshine.
- Age Restriction 50+ Pets Considered
- Popular, well maintained Residential Park