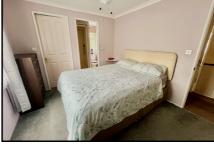

#### 2 Bedroom Park Home approx 40' x 20'

Accommodation & approximate room dimensions:

- Omar 'Oulton' circa 2002
- Entrance Hall: Cloaks cupboard. Hatch to roof.
- Lounge/Dining Room: approx 19'4" x 19'4" overall max. Feature fireplace. 2 Bay windows.
- Kitchen: approx 14'6" x 9'2" max. Fitted kitchen with good range of floor & wall cupboards. High level double oven, gas hob & cooker hood. Space for fridge/freezer & washing machine. Cupboard housing gas fired combination boiler (untested). Door to garden.
- Bedroom 1: approx 10'7" x 9'4". Walk-in wardrobe.
- **En-Suite Shower Room**
- Bedroom 2: approx 10'7" x 9'4". Built-in wardrobe.
- Bathroom: panelled bath, wash basin & WC.
- Gas Central Heating (system untested)
- **PVCu Double-Glazing**
- Driveway and Garage with electric door.
- Delightful Patio Garden enjoying a good degree of privacy & sunshine.
- Age Restriction 50+ Pets Considered
- Popular, well maintained Residential Park