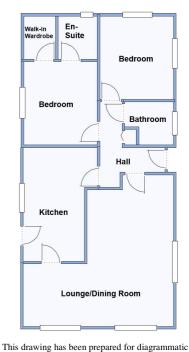

#### 2 Bedroom Park Home approx 40' x 20'

Accommodation & approximate room dimensions:

- Omar 'Oulton' circa 2002
- Entrance Hall: Cloaks cupboard. Hatch to roof.
- Lounge/Dining Room: approx 19'4" x 19'4" overall max. Feature fireplace. 2 Bay windows.
- Kitchen: approx 14'6" x 9'2" max. Fitted kitchen with good range of floor & wall cupboards. High level double oven, gas hob & cooker hood. Space for fridge/freezer & washing machine. Cupboard housing gas fired combination boiler (untested). Door to garden.
- Bedroom 1: approx 10'7" x 9'4". Walk-in wardrobe.
- **En-Suite Shower Room**
- Bedroom 2: approx 10'7" x 9'4". Built-in wardrobe.
- Bathroom: panelled bath, wash basin & WC.
- Gas Central Heating (system untested)
- **PVCu Double-Glazing**
- Driveway and Garage with electric door.
- Delightful Patio Garden enjoying a good degree of privacy & sunshine.
- Age Restriction 50+ Pets Considered
- Popular, well maintained Residential Park

## **Delightful Patio Garden**

purpose only. Not to scale

nber one property website

Pitch Fee: approx £210.04 per month Subject to Annual Review Council Tax Band: 'A

**Tenure: 1983 Mobile Homes Act Agreement** 