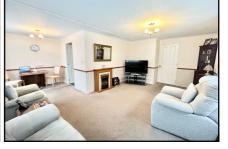

#### 2 Bedroom Park Home approx 40' x 20'

Accommodation & approximate room dimensions:

- Omar 'Oulton' circa 2002
- Entrance Hall: Cloaks cupboard. Hatch to roof.
- Lounge/Dining Room: approx 19'4" x 19'4" overall max. Feature fireplace. 2 Bay windows.
- Kitchen: approx 14'6" x 9'2" max. Fitted kitchen with good range of floor & wall cupboards. High level double oven, gas hob & cooker hood. Space for fridge/freezer & washing machine. Cupboard housing gas fired combination boiler (untested). Door to garden.
- Bedroom 1: approx 10'7" x 9'4". Walk-in wardrobe.
- **En-Suite Shower Room**
- Bedroom 2: approx 10'7" x 9'4". Built-in wardrobe.
- Bathroom: panelled bath, wash basin & WC.
- Gas Central Heating (system untested)
- **PVCu Double-Glazing**
- Driveway and Garage with electric door.
- Delightful Patio Garden enjoying a good degree of privacy & sunshine.
- Age Restriction 50+ Pets Considered
- Popular, well maintained Residential Park