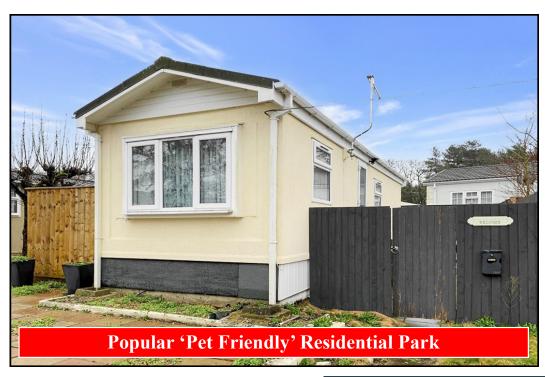

#### 1-Bedroom Park Home - approx 30' x 10'

Accommodation & approximate room dimensions:

- Kitchen: approx 9'7" x 7'2". Range of base & wall cupboards. Built-in oven, hob & cooker hood. Space for washing machine & fridge. Door to garden.
- Lounge: approx 10'8" x 9'7". Cupboard housing combination gas boiler (untested). Door to garden.
- Double Bedroom: approx 9'7" x 7'4".
- Bathroom: modern suite comprising panelled bath with mixer tap & shower attachment. Wash basin & WC. Chrome towel rail. Inset spot lights.
- Gas Central Heating (system untested)
- PVCu Double-Glazing
- Delightful private, patio garden with Metal Shed
- Parking for 1 car
- Age Restriction 50+
- Pets Considered
- Residents Members Club on Park
- Popular Park between Ringwood & Ferndown and adjacent to protected forestry land. Useful convenience store in neighbouring holiday park.

# Well Presented Park Home

Pitch Fee: approx £196 per month Subject to Annual Review

Council Tax Band: 'A' Tenure: 1983 Mobile Homes Act Agreement

Price: £85,000