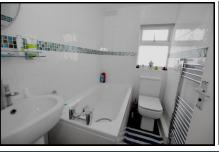

#### 1-Bedroom Park Home - approx 30' x 10'

Accommodation & approximate room dimensions:

- Kitchen: approx 9'7" x 7'2". Range of base & wall cupboards. Built-in oven, hob & cooker hood. Space for washing machine & fridge. Door to garden.
- Lounge: approx 10'8" x 9'7". Cupboard housing combination gas boiler (untested). Door to garden.
- Double Bedroom: approx 9'7" x 7'4".
- Bathroom: modern suite comprising panelled bath with mixer tap & shower attachment. Wash basin & WC. Chrome towel rail. Inset spot lights.
- Gas Central Heating (system untested)
- PVCu Double-Glazing
- Delightful private, patio garden with Metal Shed
- Parking for 1 car
- Age Restriction 50+
- Pets Considered
- Residents Members Club on Park
- Popular Park between Ringwood & Ferndown and adjacent to protected forestry land. Useful convenience store in neighbouring holiday park.