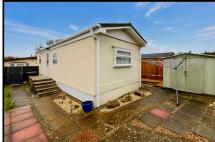

#### 1-Bedroom Park Home - approx 30' x 10'

Accommodation & approximate room dimensions:

- Kitchen: approx 9'7" x 7'2". Range of base & wall cupboards. Built-in oven, hob & cooker hood. Space for washing machine & fridge. Door to garden.
- Lounge: approx 10'8" x 9'7". Cupboard housing combination gas boiler (untested). Door to garden.
- Double Bedroom: approx 9'7" x 7'4".
- Bathroom: modern suite comprising panelled bath with mixer tap & shower attachment. Wash basin & WC. Chrome towel rail. Inset spot lights.
- Gas Central Heating (system untested)
- PVCu Double-Glazing
- Delightful private, patio garden with Metal Shed
- Parking for 1 car
- Age Restriction 50+
- Pets Considered
- Residents Members Club on Park
- Popular Park between Ringwood & Ferndown and adjacent to protected forestry land. Useful convenience store in neighbouring holiday park.

# Well Presented Park Home

Pitch Fee: approx £196 per month Subject to Annual Review

Council Tax Band: 'A' Tenure: 1983 Mobile Homes Act Agreement

Price: £85,000