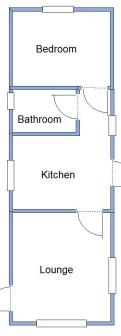

## 109 The Square, Oaktree Park, St Leonards, Ringwood. BH24 2RL

This drawing has been prepared for diagrammatic purpose only. Not to scale.

#### 1-Bedroom Park Home - approx 30' x 10'

Accommodation & approximate room dimensions:

- Kitchen: approx 9'7" x 7'2". Range of base & wall cupboards. Built-in oven, hob & cooker hood. Space for washing machine & fridge. Door to garden.
- Lounge: approx 10'8" x 9'7". Cupboard housing combination gas boiler (untested). Door to garden.
- Double Bedroom: approx 9'7" x 7'4".
- Bathroom: modern suite comprising panelled bath with mixer tap & shower attachment. Wash basin & WC. Chrome towel rail. Inset spot lights.
- Gas Central Heating (system untested)
- PVCu Double-Glazing
- Delightful private, patio garden with Metal Shed
- Parking for 1 car
- Age Restriction 50+
- Pets Considered
- Residents Members Club on Park
- Popular Park between Ringwood & Ferndown and adjacent to protected forestry land. Useful convenience store in neighbouring holiday park.