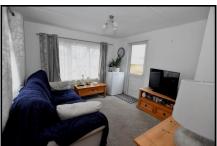

#### 1-Bedroom Park Home - approx 30' x 10'

Accommodation & approximate room dimensions:

- Kitchen: approx 9'7" x 7'2". Range of base & wall cupboards. Built-in oven, hob & cooker hood. Space for washing machine & fridge. Door to garden.
- Lounge: approx 10'8" x 9'7". Cupboard housing combination gas boiler (untested). Door to garden.
- Double Bedroom: approx 9'7" x 7'4".
- Bathroom: modern suite comprising panelled bath with mixer tap & shower attachment. Wash basin & WC. Chrome towel rail. Inset spot lights.
- Gas Central Heating (system untested)
- PVCu Double-Glazing
- Delightful private, patio garden with Metal Shed
- Parking for 1 car
- Age Restriction 50+
- Pets Considered
- Residents Members Club on Park
- Popular Park between Ringwood & Ferndown and adjacent to protected forestry land. Useful convenience store in neighbouring holiday park.