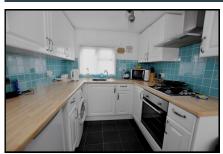

#### 1-Bedroom Park Home - approx 30' x 10'

Accommodation & approximate room dimensions:

- Kitchen: approx 9'7" x 7'2". Range of base & wall cupboards. Built-in oven, hob & cooker hood. Space for washing machine & fridge. Door to garden.
- Lounge: approx 10'8" x 9'7". Cupboard housing combination gas boiler (untested). Door to garden.
- Double Bedroom: approx 9'7" x 7'4".
- Bathroom: modern suite comprising panelled bath with mixer tap & shower attachment. Wash basin & WC. Chrome towel rail. Inset spot lights.
- Gas Central Heating (system untested)
- PVCu Double-Glazing
- Delightful private, patio garden with Metal Shed
- Parking for 1 car
- Age Restriction 50+
- Pets Considered
- Residents Members Club on Park
- Popular Park between Ringwood & Ferndown and adjacent to protected forestry land. Useful convenience store in neighbouring holiday park.