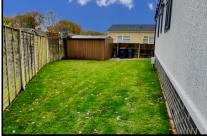

## 2 Bedroom Park Home approx 40' x 14'

Accommodation & approximate room dimensions:

- Omar 'Regency' Park Home 2024
- Entrance Hall
- Lounge: approx 13'1" x 10'7". Feature fireplace. Vaulted ceiling. Exterior door.
- Kitchen/Diner: approx 13'1" x 10'9"max. Range of floor and wall cupboards. Built-in oven, hob & cooker hood. Integrated fridge/freezer & washing machine. Cupboard housing combination gas boiler. Vaulted ceiling with LED spot lights.
- Bedroom 1: approx 11'4" x 8'5" Plus fitted wardrobes & drawer units.
- Bedroom 2: approx 10' x 4'9". Fitted wardrobe.
- Bathroom: Panelled bath with mixer tap and shower attachment. Pedestal wash basin & WC.
- Fully Furnished
- Gas Central Heating & PVCu Double-Glazing
- Highly Insulated New Home
- Parking for 1 car. Garden laid to lawn. Metal shed.
- Age restriction 50+. Pets Considered
- Popular, well maintained Residential Park near to local amenities & heathland walks.