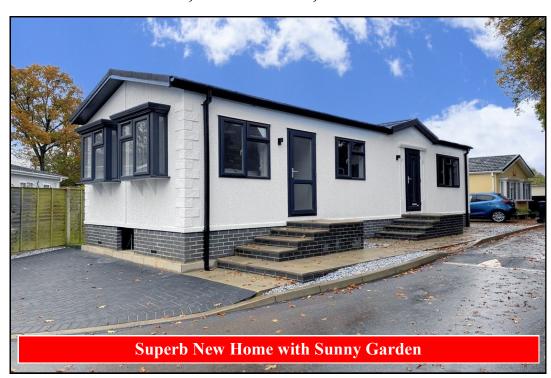

## 2 Bedroom Park Home approx 40' x 14'

Accommodation & approximate room dimensions:

- Omar 'Regency' Park Home 2024
- Entrance Hall
- Lounge: approx 13'1" x 10'7". Feature fireplace. Vaulted ceiling. Exterior door.
- Kitchen/Diner: approx 13'1" x 10'9"max. Range of floor and wall cupboards. Built-in oven, hob & cooker hood. Integrated fridge/freezer & washing machine. Cupboard housing combination gas boiler. Vaulted ceiling with LED spot lights.
- Bedroom 1: approx 11'4" x 8'5" Plus fitted wardrobes & drawer units.
- Bedroom 2: approx 10' x 4'9". Fitted wardrobe.
- Bathroom: Panelled bath with mixer tap and shower attachment. Pedestal wash basin & WC.
- Fully Furnished
- Gas Central Heating & PVCu Double-Glazing
- Highly Insulated New Home
- Parking for 1 car. Garden laid to lawn. Metal shed.
- Age restriction 50+. Pets Considered
- Popular, well maintained Residential Park near to local amenities & heathland walks.

# 'Pet Friendly' Park

Pitch Fee: approx £238.65 per month Subject to Annual Review Council Tax Band: 'A' Tenure: 1983 Mobile Homes Act Agreement

Price £179,950