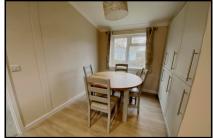

## 2 Bedroom Park Home approx 40' x 14'

Accommodation & approximate room dimensions:

- Omar 'Regency' Park Home 2024
- Entrance Hall
- Lounge: approx 13'1" x 10'7". Feature fireplace. Vaulted ceiling. Exterior door.
- Kitchen/Diner: approx 13'1" x 10'9"max. Range of floor and wall cupboards. Built-in oven, hob & cooker hood. Integrated fridge/freezer & washing machine. Cupboard housing combination gas boiler. Vaulted ceiling with LED spot lights.
- Bedroom 1: approx 11'4" x 8'5" Plus fitted wardrobes & drawer units.
- Bedroom 2: approx 10' x 4'9". Fitted wardrobe.
- Bathroom: Panelled bath with mixer tap and shower attachment. Pedestal wash basin & WC.
- Fully Furnished
- Gas Central Heating & PVCu Double-Glazing
- Highly Insulated New Home
- Parking for 1 car. Garden laid to lawn. Metal shed.
- Age restriction 50+. Pets Considered
- Popular, well maintained Residential Park near to local amenities & heathland walks.