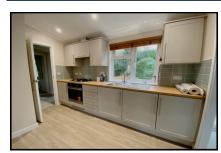

## 2 Bedroom Park Home approx 40' x 14'

Accommodation & approximate room dimensions:

- Omar 'Regency' Park Home 2024
- Entrance Hall
- Lounge: approx 13'1" x 10'7". Feature fireplace. Vaulted ceiling. Exterior door.
- Kitchen/Diner: approx 13'1" x 10'9"max. Range of floor and wall cupboards. Built-in oven, hob & cooker hood. Integrated fridge/freezer & washing machine. Cupboard housing combination gas boiler. Vaulted ceiling with LED spot lights.
- Bedroom 1: approx 11'4" x 8'5" Plus fitted wardrobes & drawer units.
- Bedroom 2: approx 10' x 4'9". Fitted wardrobe.
- Bathroom: Panelled bath with mixer tap and shower attachment. Pedestal wash basin & WC.
- Fully Furnished
- Gas Central Heating & PVCu Double-Glazing
- Highly Insulated New Home
- Parking for 1 car. Garden laid to lawn. Metal shed.
- Age restriction 50+. Pets Considered
- Popular, well maintained Residential Park near to local amenities & heathland walks.