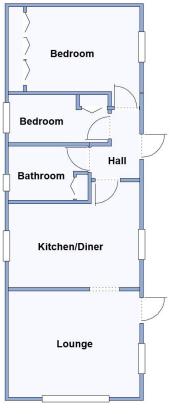

# 9 Dewlands Park, West Close, Verwood. BH31 6PR

This drawing has been prepared for diagrammatic purpose only. Not to scale

## 2 Bedroom Park Home approx 40' x 14'

Accommodation & approximate room dimensions:

- Omar 'Regency' Park Home 2024
- Entrance Hall
- Lounge: approx 13'1" x 10'7". Feature fireplace. Vaulted ceiling. Exterior door.
- Kitchen/Diner: approx 13'1" x 10'9"max. Range of floor and wall cupboards. Built-in oven, hob & cooker hood. Integrated fridge/freezer & washing machine. Cupboard housing combination gas boiler. Vaulted ceiling with LED spot lights.
- Bedroom 1: approx 11'4" x 8'5" Plus fitted wardrobes & drawer units.
- Bedroom 2: approx 10' x 4'9". Fitted wardrobe.
- Bathroom: Panelled bath with mixer tap and shower attachment. Pedestal wash basin & WC.
- Fully Furnished
- Gas Central Heating & PVCu Double-Glazing
- Highly Insulated New Home
- Parking for 1 car. Garden laid to lawn. Metal shed.
- Age restriction 50+. Pets Considered
- Popular, well maintained Residential Park near to local amenities & heathland walks.