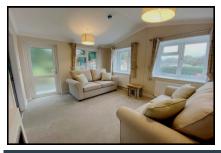

## 2 Bedroom Park Home approx 40' x 14'

Accommodation & approximate room dimensions:

- Omar 'Regency' Park Home 2024
- Entrance Hall
- Lounge: approx 13'1" x 10'7". Feature fireplace. Vaulted ceiling. Exterior door.
- Kitchen/Diner: approx 13'1" x 10'9"max. Range of floor and wall cupboards. Built-in oven, hob & cooker hood. Integrated fridge/freezer & washing machine. Cupboard housing combination gas boiler. Vaulted ceiling with LED spot lights.
- Bedroom 1: approx 11'4" x 8'5" Plus fitted wardrobes & drawer units.
- Bedroom 2: approx 10' x 4'9". Fitted wardrobe.
- Bathroom: Panelled bath with mixer tap and shower attachment. Pedestal wash basin & WC.
- Fully Furnished
- Gas Central Heating & PVCu Double-Glazing
- Highly Insulated New Home
- Parking for 1 car. Garden laid to lawn. Metal shed.
- Age restriction 50+. Pets Considered
- Popular, well maintained Residential Park near to local amenities & heathland walks.